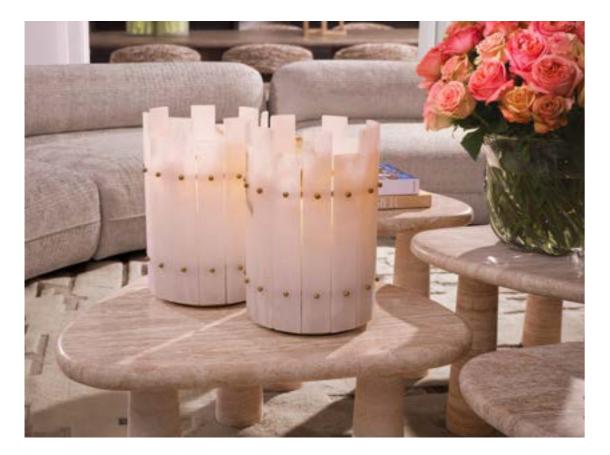

Table Lamp Macias 118785 - Side table Metropolitan TM0303

Bowl Yerba 118078 - Coffee table Metropolitan TM0302 - Box Cadiz S 118589 - Box Cadiz L 118590

Planter Zanzibar 118063 - Column Grant L TM0109

Materiality plays a leading role in the new Eichholtz collection. We honor artisanal expertise with rattan weaving, hand-crafted in Indonesia, and emphasize the use of natural timbers, particularly oak for tables and chairs, teak for outdoor furniture, and leather for upholstery accents. Additionally, both bronze and brass are featured in lighting and furniture detailing. Unexpected material combinations offer a renewed sense of enduring elegance.