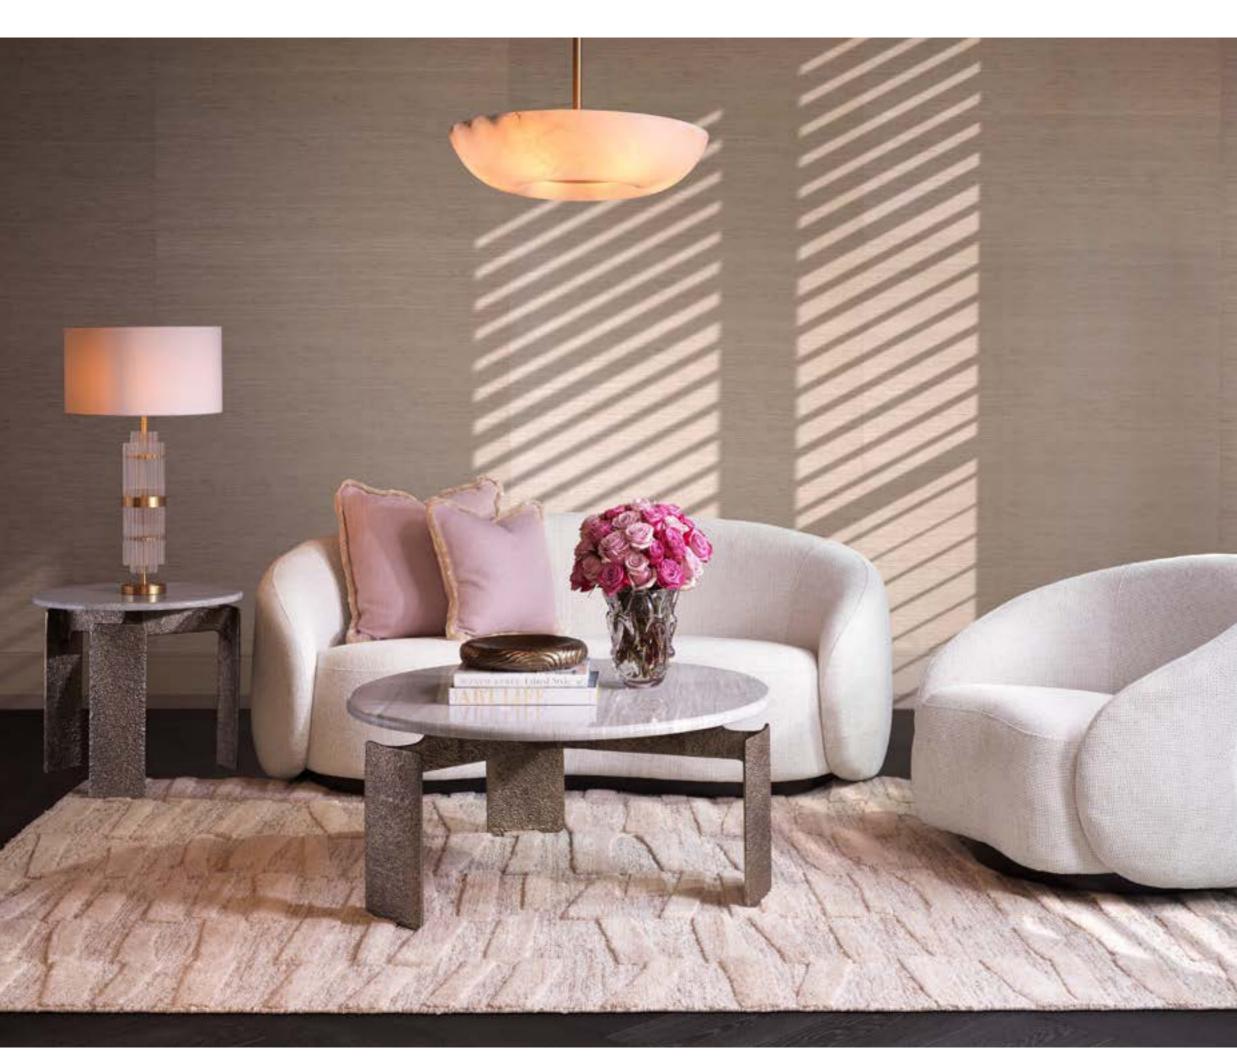

#### A NEW TAKE *on* CONTEMPORARY

Balancing an interplay between surfaces and silhouettes – the glossiness of brushed brass and black glass of the Coffee Table Saint John – with the soft curves of the modular Sofa Paulo sofa creates a versatile modernity.

Chandelier Pizzorni 117360 - Coffee Table Saint John 118988 - Sofa Paulo Ottoman 118867 - Sofa Paulo Middle 118869 - Sofa Paulo Corner 118868 Side Table Pierre 114032 - Swivel Chair Madrone 118834 - Bowl Vioujard 118072 - Table Lamp Baron 116932 - Carpet Sestri 118114