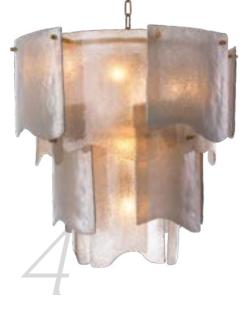

MIX of MATERIALS



Bar Set Sintra 118646 - Box Faro 118641 - Side Table Saba 113575 - Tray Salvi Rectangular S 118236







Canopy Bed Tribeca 119585 - Bench Raymond 119244 - Table Lamp Benson 116917 - Print Sand Shaped by Grace Popp 118972 Nightstand Bogart 118365 - Carpet Carnegie TM0140





Mirror Scalamanca 118526 - Box Murcia 118591 - Dresser Metropolitan TM0138 - Table Lamp Benson 116917







Chandelier Cabrillo 118847

#### "THE NEW LIGHTING collection HIGHLIGHTS THE VISION OF OUR DESIGNERS AND THE SKILL OF THE makers TO CREATE SOMETHING TRULY UNIQUE."

– Edwin van der Gun, Chief Creative Officer









1. Chandelier Toscano 118765 2. Wall Lamp Toro 118284 3. Chandelier Greyson 115660 4. Chandelier Asinara S 117989 5. Wall Lamp Nuria 118310

#### Chandelier Chaves L 118751





#### CREATING an AMBIENT GLOW

Expertly crafted with hand-blown glass and finished in brushed antique brass, the new lighting collection is a vintage-inspired centerpiece.



6. Floor Lamp Langham 118533 7. Wall Lamp Greyson 118289 8. Wall Lamp Hyde 118360 9. Wall Lamp Sylvester 115198



## THE REFINED BEAUTY of NATURAL STONE



Wall Lamp Évora 118900





Dining Chair Julio 118714 - Hurricane Greyson 119019 - Box Hilgard 118915 - Dining Table Westwood 118612





Hurricane Greyson 119019





Swivel Chair Madrone 118834 - Sofa Cordova 118837 - Table Lamp Daniel 118829 - Chandelier Chaves S 118752 - Vase Angelito S 114809 Vase Varese S 118652 - Coffee Table Nuova 118257 - Bowl Vioujard 118072 - Side Table Zappa 117492 - Carpet Asuri 117024







Bowl Vioujard 118072

#### BRUSHED BRA