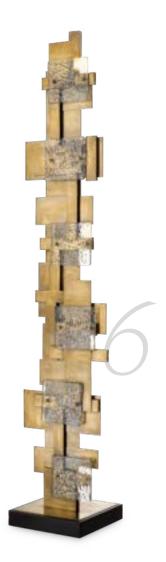

0





Mirror Scalamanca 118526 - Box Murcia 118591 - Dresser Metropolitan TM0138 - Table Lamp Benson 116917







Chandelier Cabrillo 118847

#### "THE NEW LIGHTING collection HIGHLIGHTS THE VISION OF OUR DESIGNERS AND THE SKILL OF THE makers TO CREATE SOMETHING TRULY UNIQUE."

– Edwin van der Gun, Chief Creative Officer









1. Chandelier Toscano 118765 2. Wall Lamp Toro 118284 3. Chandelier Greyson 115660 4. Chandelier Asinara S 117989 5. Wall Lamp Nuria 118310

#### Chandelier Chaves L 118751





#### CREATING an AMBIENT GLOW

Expertly crafted with hand-blown glass and finished in brushed antique brass, the new lighting collection is a vintage-inspired centerpiece.



6. Floor Lamp Langham 118533 7. Wall Lamp Greyson 118289 8. Wall Lamp Hyde 118360 9. Wall Lamp Sylvester 115198



## THE REFINED BEAUTY of NATURAL STONE



Wall Lamp Évora 118900





Dining Chair Julio 118714 - Hurricane Greyson 119019 - Box Hilgard 118915 - Dining Table Westwood 118612





Hurricane Greyson 119019





Swivel Chair Madrone 118834 - Sofa Cordova 118837 - Table Lamp Daniel 118829 - Chandelier Chaves S 118752 - Vase Angelito S 114809 Vase Varese S 118652 - Coffee Table Nuova 118257 - Bowl Vioujard 118072 - Side Table Zappa 117492 - Carpet Asuri 117024







Bowl Vioujard 118072

#### BRUSHED BRASS *detailing on* FURNITURE AND LIGHTING CREATES A SENSE *of* REFINED MODERNITY



Bar Stool Dorland 119170



Sofa Divisadero 118791 - Side Table Addison 118298



# EVERLASTING STYL DURABILITY and SUPERB COMFORT

Dining Table Volterra Round 117743 - Dining Chair Dorland 119129 - Tray Salvi