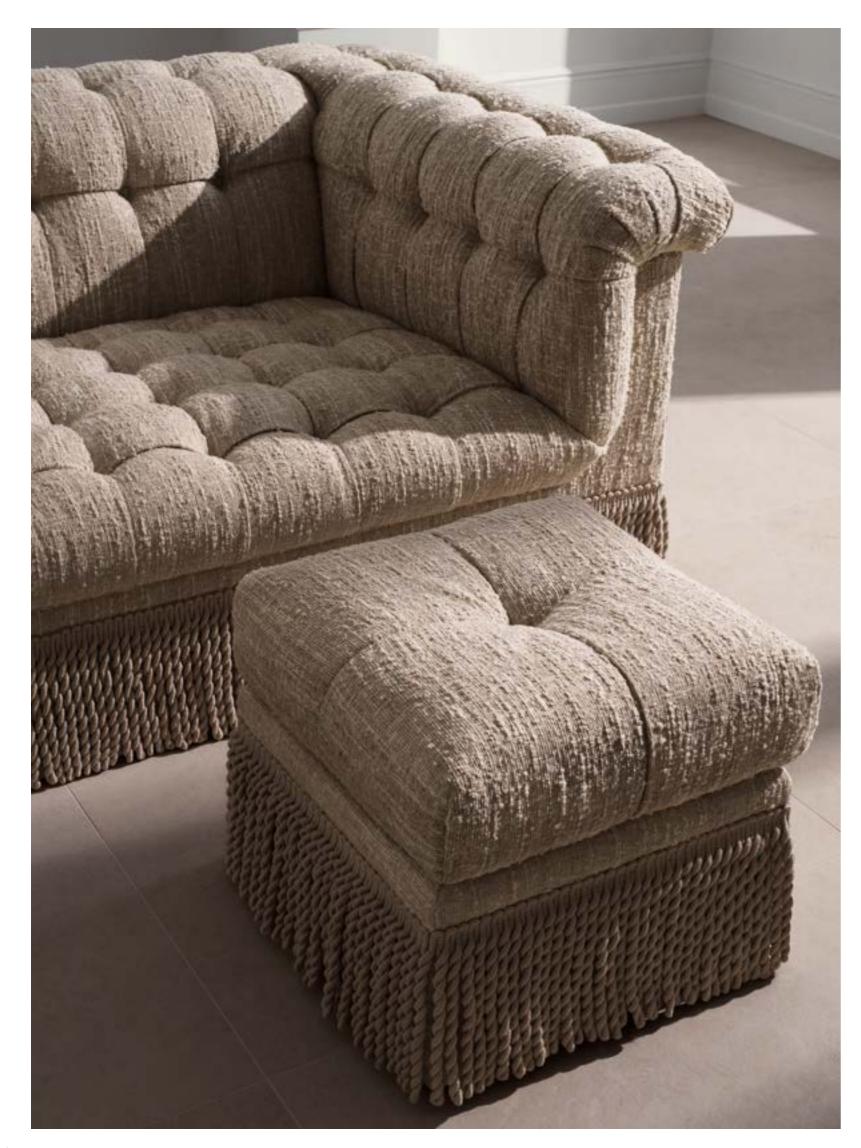

#### EFFORTLESS ELEGANCE

Classic styling takes on a new appeal with the addition of sophisticated detailing. The introduction of deep fringing finishes on sumptuous, upholstered furniture and old-school glamour seen in rope braiding edges on mirrors and trays add a touch of traditional opulence.