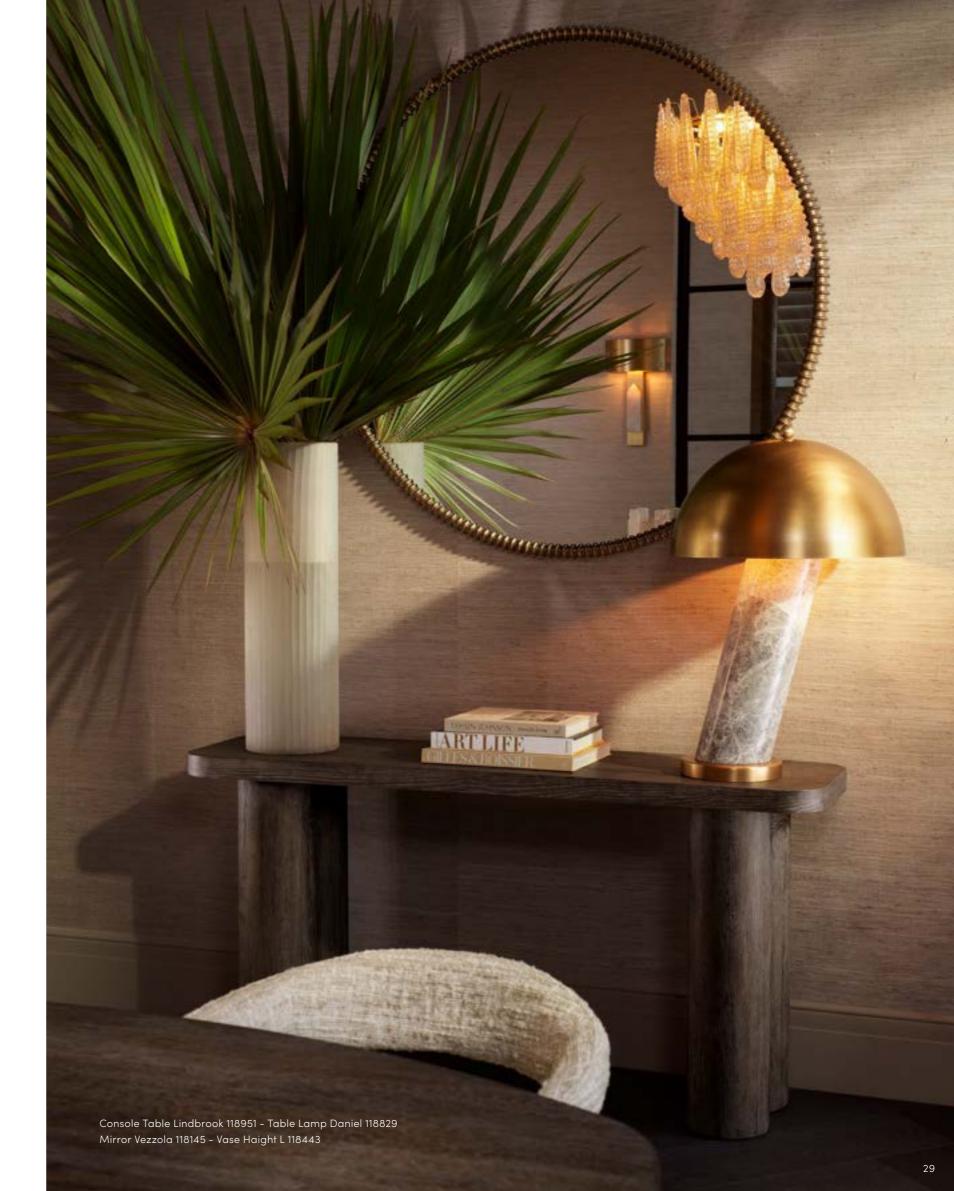

Table Lamp Macias 118785 - Side table Metropolitan TM0303

Bowl Yerba 118078 - Coffee table Metropolitan TM0302 - Box Cadiz S 118589 - Box Cadiz L 118590

Planter Zanzibar 118063 - Column Grant L TM0109

Materiality plays a leading role in the new Eichholtz collection. We honor artisanal expertise with rattan weaving, hand-crafted in Indonesia, and emphasize the use of natural timbers, particularly oak for tables and chairs, teak for outdoor furniture, and leather for upholstery accents. Additionally, both bronze and brass are featured in lighting and furniture detailing. Unexpected material combinations offer a renewed sense of enduring elegance.