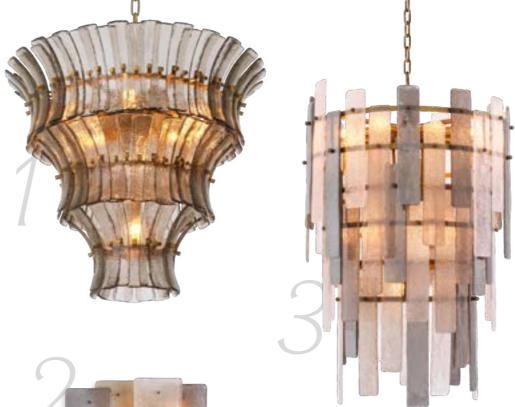

#### "THE NEW LIGHTING collection HIGHLIGHTS THE VISION OF OUR DESIGNERS AND THE SKILL OF THE makers TO CREATE SOMETHING TRULY UNIQUE."

– Edwin van der Gun, Chief Creative Officer

1. Chandelier Toscano 118765 2. Wall Lamp Toro 118284 3. Chandelier Greyson 115660 4. Chandelier Asinara S 117989 5. Wall Lamp Nuria 118310

#### CREATING an AMBIENT GLOW

Expertly crafted with hand-blown glass and finished in brushed antique brass, the new lighting collection is a vintage-inspired centerpiece.

6. Floor Lamp Langham 118533 7. Wall Lamp Greyson 118289 8. Wall Lamp Hyde 118360 9. Wall Lamp Sylvester 115198