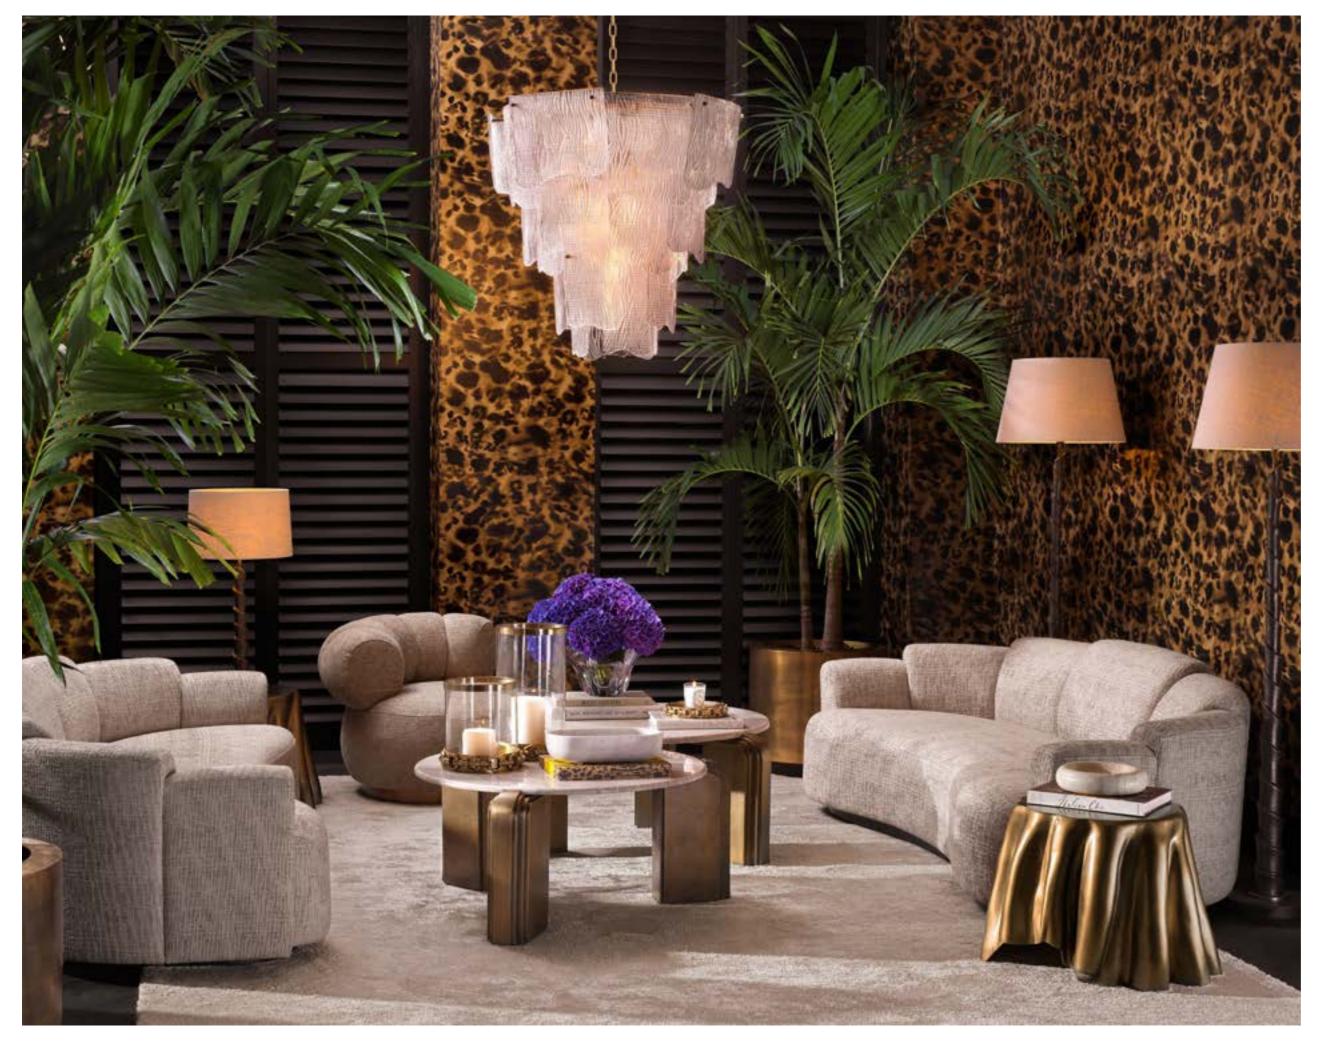

Chandelier Serrano 118306 - Mirror Idora 118677 - Sofa Hernandez 118880 - Bench Eastborne 119202 - Bowl Yerba 118078 - Chair Thompson 117489 Box Cadiz S 118589 - Box Cadiz L 118590 - Carpet Carnegie TM0140

Table Lamp Macias 118785 - Side table Metropolitan TM0303

Bowl Yerba 118078 - Coffee table Metropolitan TM0302 - Box Cadiz S 118589 - Box Cadiz L 118590

Planter Zanzibar 118063 - Column Grant L TM0109

Materiality plays a leading role in the new Eichholtz collection. We honor artisanal expertise with rattan weaving, hand-crafted in Indonesia, and emphasize the use of natural timbers, particularly oak for tables and chairs, teak for outdoor furniture, and leather for upholstery accents. Additionally, both bronze and brass are featured in lighting and furniture detailing. Unexpected material combinations offer a renewed sense of enduring elegance.