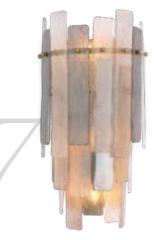

#### "THE NEW LIGHTING collection HIGHLIGHTS THE VISION OF OUR DESIGNERS AND THE SKILL OF THE makers TO CREATE SOMETHING TRULY UNIQUE."

– Edwin van der Gun, Chief Creative Officer

1. Chandelier Toscano 118765 2. Wall Lamp Toro 118284 3. Chandelier Greyson 115660 4. Chandelier Asinara S 117989 5. Wall Lamp Nuria 118310

#### CREATING an AMBIENT GLOW

Expertly crafted with hand-blown glass and finished in brushed antique brass, the new lighting collection is a vintage-inspired centerpiece.

6. Floor Lamp Langham 118533 7. Wall Lamp Greyson 118289 8. Wall Lamp Hyde 118360 9. Wall Lamp Sylvester 115198