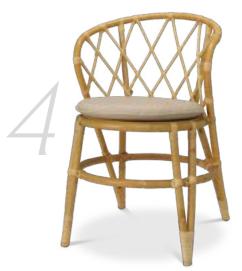

# AN APPRECIATION *of* ARTISTRY

Eichholtz introduces a new collection that celebrates the fine art of handmade design, traditional techniques, and the skilled artisans who craft our products. Key sectors include handcrafted furniture, new pieces with marquetry, hand-blown glass, hand-woven fabrics, and delightful details such as fringing on furniture and wood inlay. There is also a focus on honest materials like rattan, timber, glass, marble, ceramics, metal, wool, and leather.

# *the* NATURE OF RATTAN

Working with time-honored weaving techniques, our skilled artisans have crafted sweeping, curved forms in hand-crafted rattan furniture and accessories.

Bust of Julius Ceasar TM0183 - Bust of a youth TM0254 - Bust Hermes TM0255 - Candle Holder Carnier L TM0285 - Candle Holder Carnier TM0045