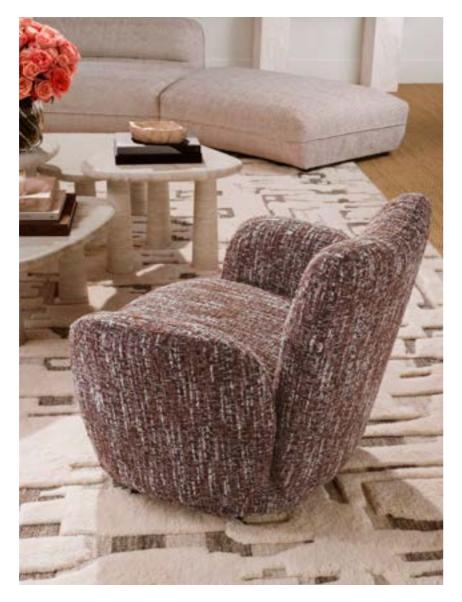

#### A NEW TAKE *on* CONTEMPORARY

Balancing an interplay between surfaces and silhouettes – the glossiness of brushed brass and black glass of the Coffee Table Saint John – with the soft curves of the modular Sofa Paulo sofa creates a versatile modernity.

Chandelier Pizzorni 117360 - Coffee Table Saint John 118988 - Sofa Paulo Ottoman 118867 - Sofa Paulo Middle 118869 - Sofa Paulo Corner 118868 Side Table Pierre 114032 - Swivel Chair Madrone 118834 - Bowl Vioujard 118072 - Table Lamp Baron 116932 - Carpet Sestri 118114