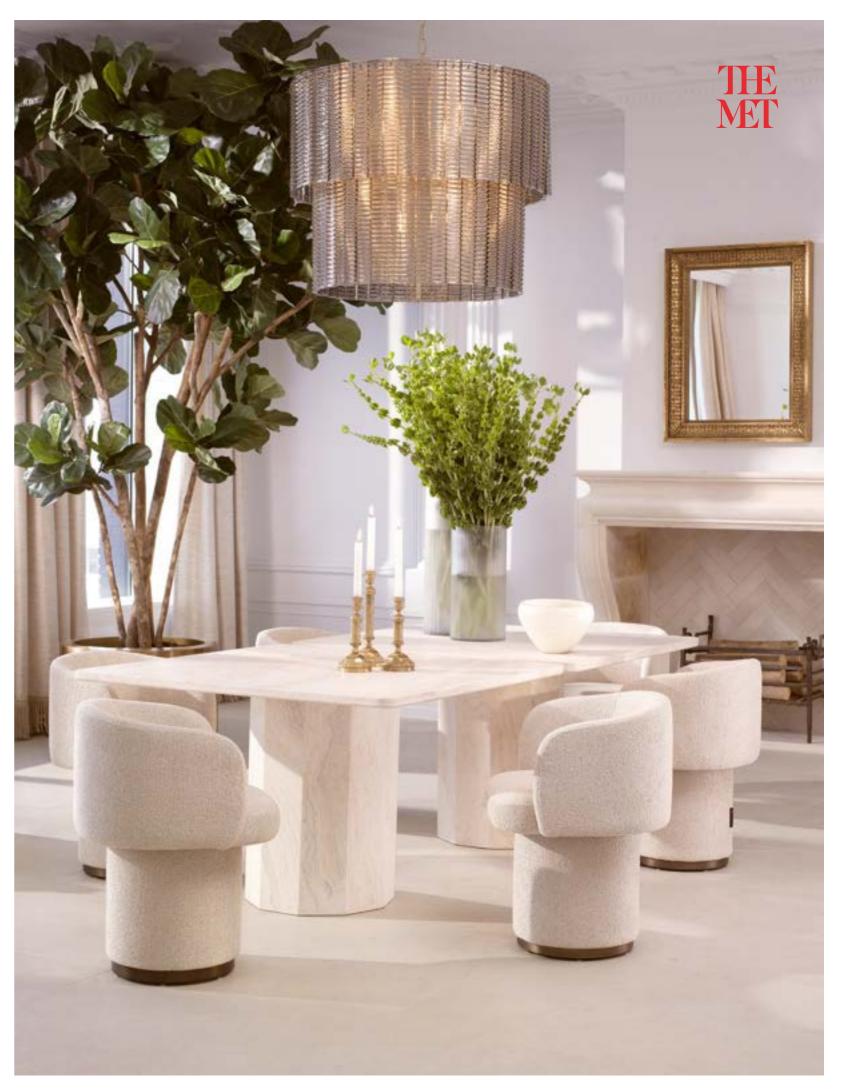

# *the* METROPOLITAN MUSEUM *of* ART

The highly successful The Met x Eichholtz collection is a collaboration with The Metropolitan Museum of Art in New York and brings historic works of art to the home in a new, immersive way as never before seen. Each product has been designed to complement a wide variety of interior aesthetics and is intended to coordinate with other designs offered by Eichholtz. Every piece in The Met x Eichholtz collection has been handcrafted by expert craftspeople using the finest materials and is now available for purchase internationally.

Chief Creative Officer Edwin van der Gun of Eichholtz and his design team were given unparalleled access to explore the galleries and select artworks that now form the inspirational foundation for the collection. Ancient civilizations, including Egyptian, Greek, and Roman art, as well as Medieval works serve as a direct influence for the sculpture reinterpretations in the collection. The textures, color palette and architectural flourishes – including the instantly recognizable front steps of The Met – are echoed in the silhouettes of the furniture such as sofas, occasional tables, cabinetry, and lighting.

The Met x Eichholtz collection range is an homage to history and culture, retaining the simple, elegant, and luxurious lifestyle aesthetic that remains at the heart of every Eichholtz design. Equally suited to clients building a clean, modern interior, and those pursuing a traditional sensibility, The Met x Eichholtz collection has been designed with versatility in mind, suiting a wide variety of luxury interiors.