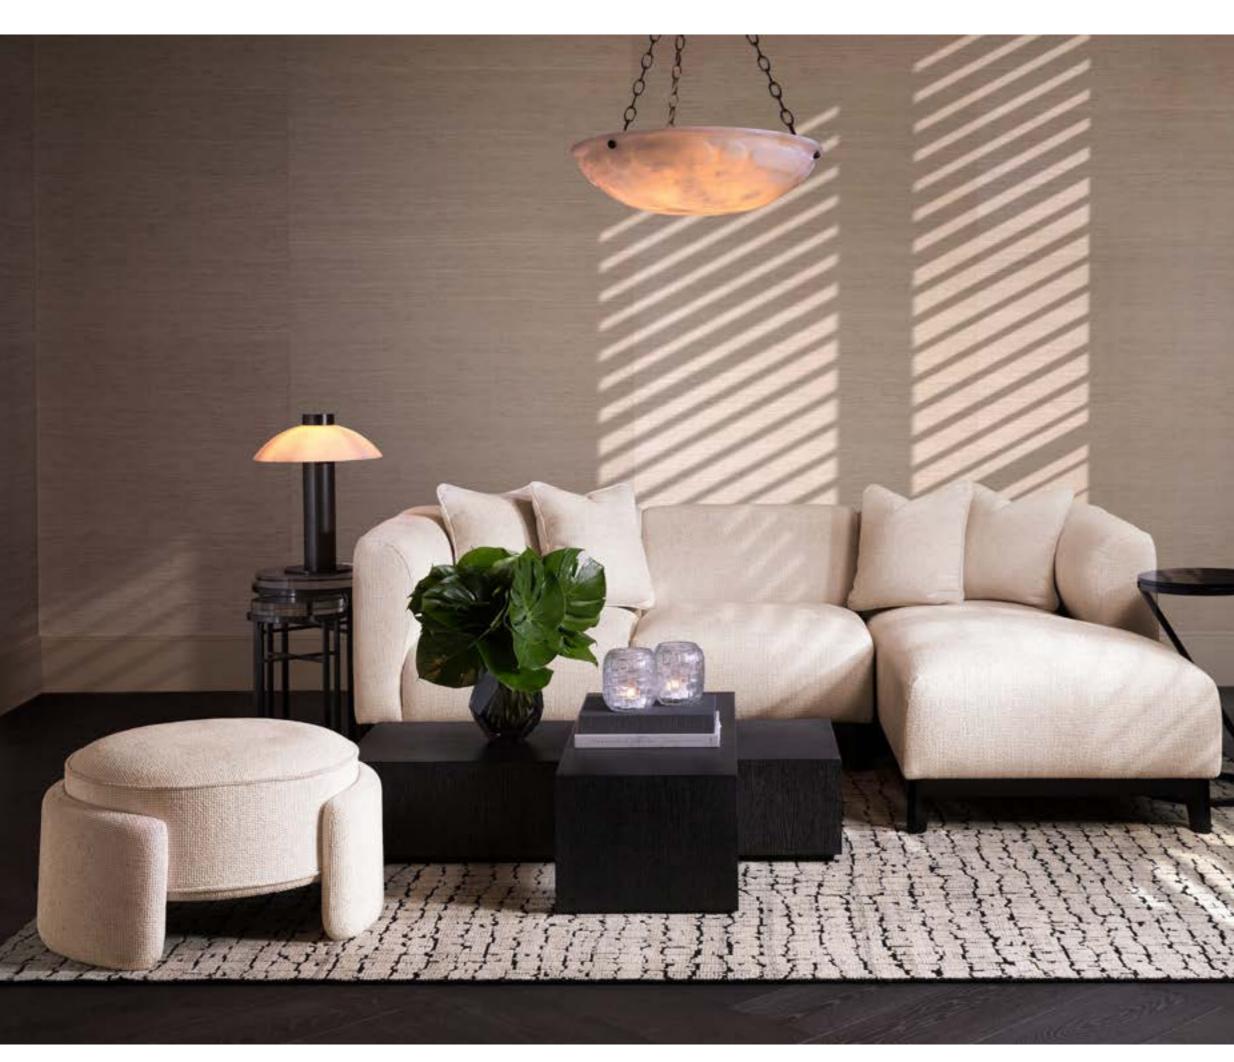

Table Lamp Macias 118785 - Side table Metropolitan TM0303

Bowl Yerba 118078 - Coffee table Metropolitan TM0302 - Box Cadiz S 118589 - Box Cadiz L 118590

Planter Zanzibar 118063 - Column Grant L TM0109

Materiality plays a leading role in the new Eichholtz collection. We honor artisanal expertise with rattan weaving, hand-crafted in Indonesia, and emphasize the use of natural timbers, particularly oak for tables and chairs, teak for outdoor furniture, and leather for upholstery accents. Additionally, both bronze and brass are featured in lighting and furniture detailing. Unexpected material combinations offer a renewed sense of enduring elegance.