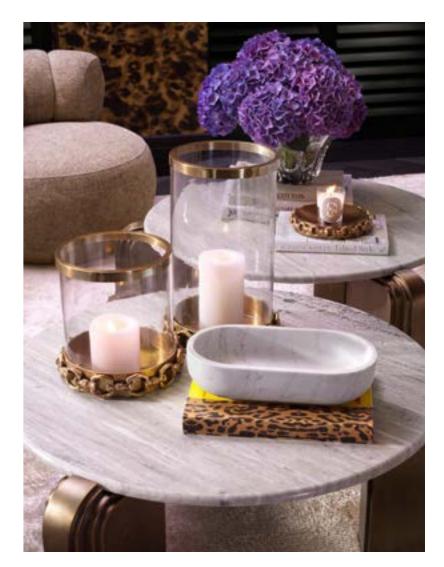

Chandelier Serrano 118306 - Mirror Idora 118677 - Sofa Hernandez 118880 - Bench Eastborne 119202 - Bowl Yerba 118078 - Chair Thompson 117489 Box Cadiz S 118589 - Box Cadiz L 118590 - Carpet Carnegie TM0140

Table Lamp Macias 118785 - Side table Metropolitan TM0303

Bowl Yerba 118078 - Coffee table Metropolitan TM0302 - Box Cadiz S 118589 - Box Cadiz L 118590

Planter Zanzibar 118063 - Column Grant L TM0109

Materiality plays a leading role in the new Eichholtz collection. We honor artisanal expertise with rattan weaving, hand-crafted in Indonesia, and emphasize the use of natural timbers, particularly oak for tables and chairs, teak for outdoor furniture, and leather for upholstery accents. Additionally, both bronze and brass are featured in lighting and furniture detailing. Unexpected material combinations offer a renewed sense of enduring elegance.