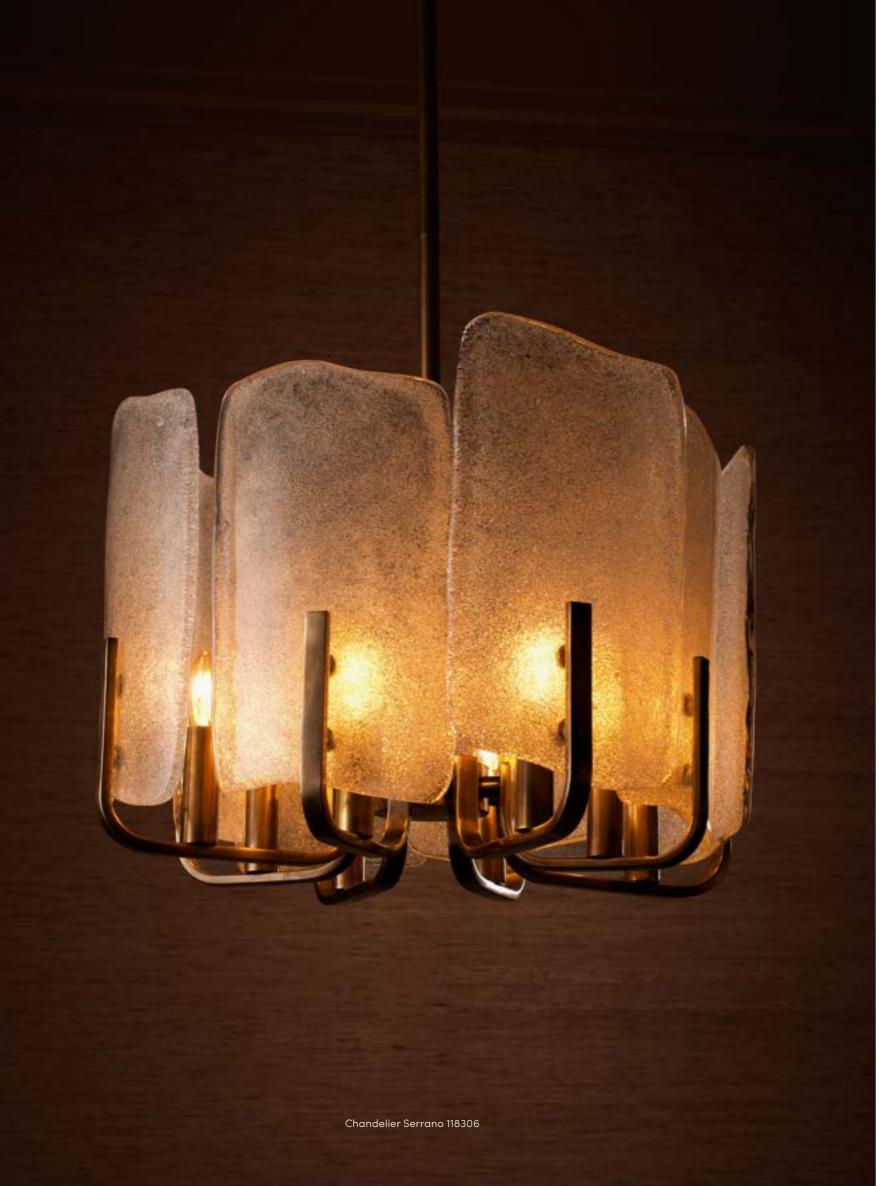

#### Chandelier Chaves L 118751

#### CREATING an AMBIENT GLOW

Expertly crafted with hand-blown glass and finished in brushed antique brass, the new lighting collection is a vintage-inspired centerpiece.

6. Floor Lamp Langham 118533 7. Wall Lamp Greyson 118289 8. Wall Lamp Hyde 118360 9. Wall Lamp Sylvester 115198