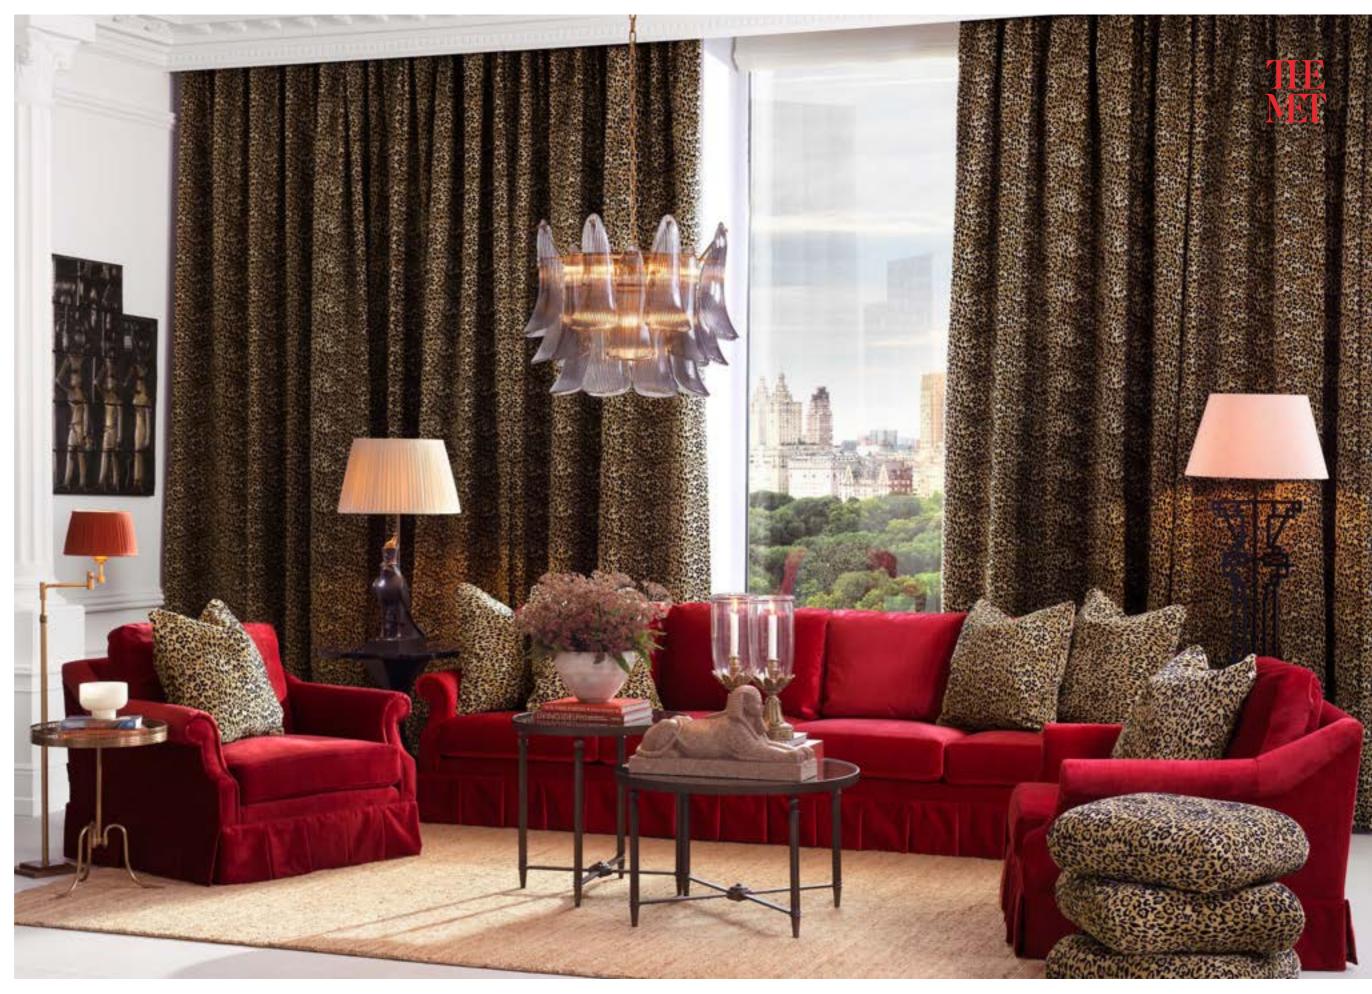

# *the* METROPOLITAN MUSEUM *of* ART

The highly successful The Met x Eichholtz collection is a collaboration with The Metropolitan Museum of Art in New York and brings historic works of art to the home in a new, immersive way as never before seen. Each product has been designed to complement a wide variety of interior aesthetics and is intended to coordinate with other designs offered by Eichholtz. Every piece in The Met x Eichholtz collection has been handcrafted by expert craftspeople using the finest materials and is now available for purchase internationally.

Chief Creative Officer Edwin van der Gun of Eichholtz and his design team were given unparalleled access to explore the galleries and select artworks that now form the inspirational foundation for the collection. Ancient civilizations, including Egyptian, Greek, and Roman art, as well as Medieval works serve as a direct influence for the sculpture reinterpretations in the collection. The textures, color palette and architectural flourishes – including the instantly recognizable front steps of The Met – are echoed in the silhouettes of the furniture such as sofas, occasional tables, cabinetry, and lighting.

The Met x Eichholtz collection range is an homage to history and culture, retaining the simple, elegant, and luxurious lifestyle aesthetic that remains at the heart of every Eichholtz design. Equally suited to clients building a clean, modern interior, and those pursuing a traditional sensibility, The Met x Eichholtz collection has been designed with versatility in mind, suiting a wide variety of luxury interiors.

Chandelier Serrano 118306 - Mirror Idora 118677 - Sofa Hernandez 118880 - Bench Eastborne 119202 - Bowl Yerba 118078 - Chair Thompson 117489 Box Cadiz S 118589 - Box Cadiz L 118590 - Carpet Carnegie TM0140