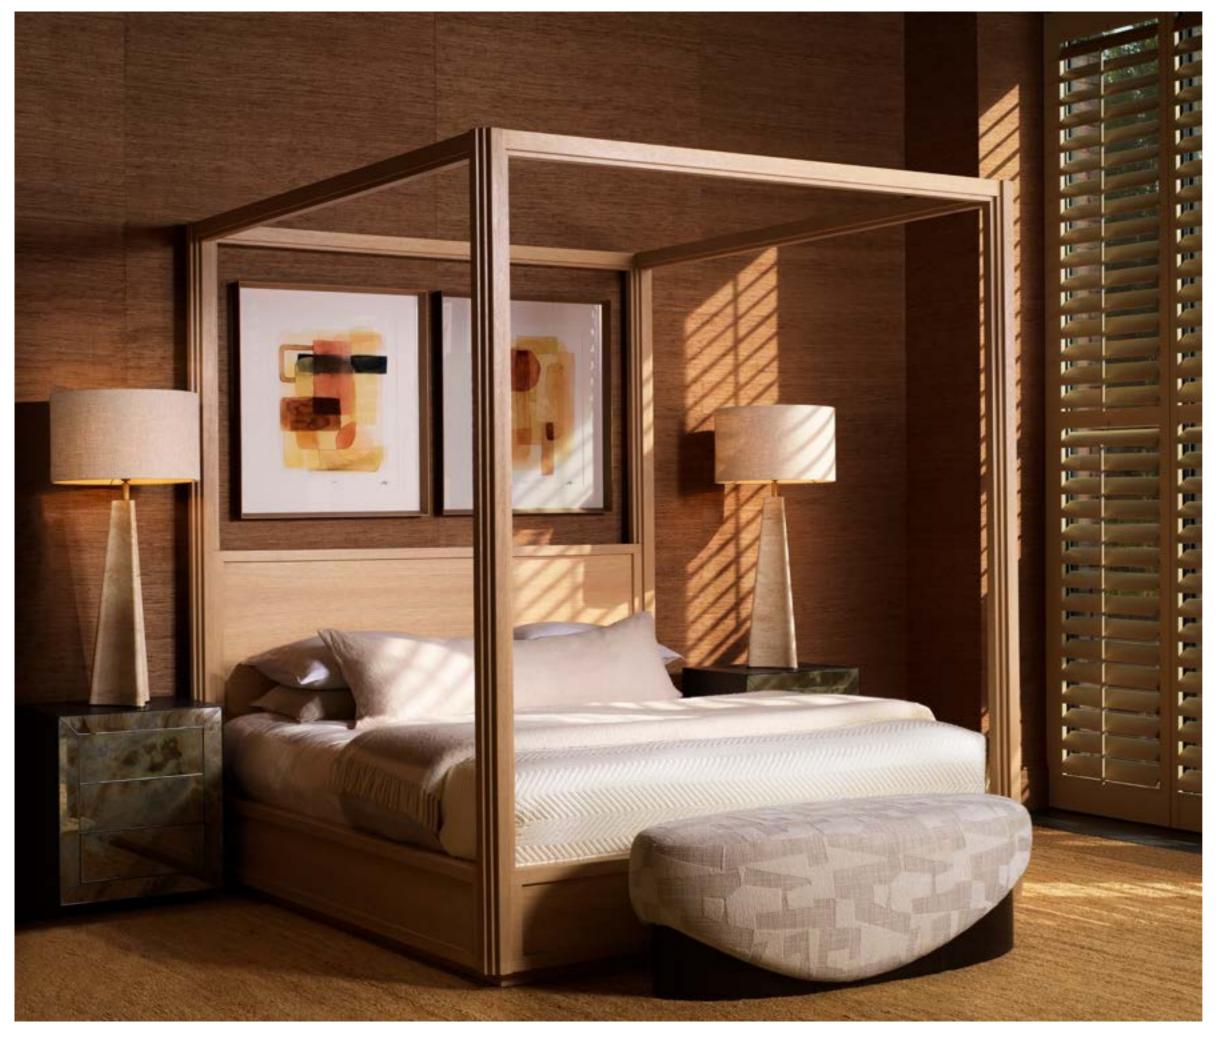

#### A MIX of MATERIALS

Bar Set Sintra 118646 - Box Faro 118641 - Side Table Saba 113575 - Tray Salvi Rectangular S 118236

Canopy Bed Tribeca 119585 - Bench Raymond 119244 - Table Lamp Benson 116917 - Print Sand Shaped by Grace Popp 118972 Nightstand Bogart 118365 - Carpet Carnegie TM0140