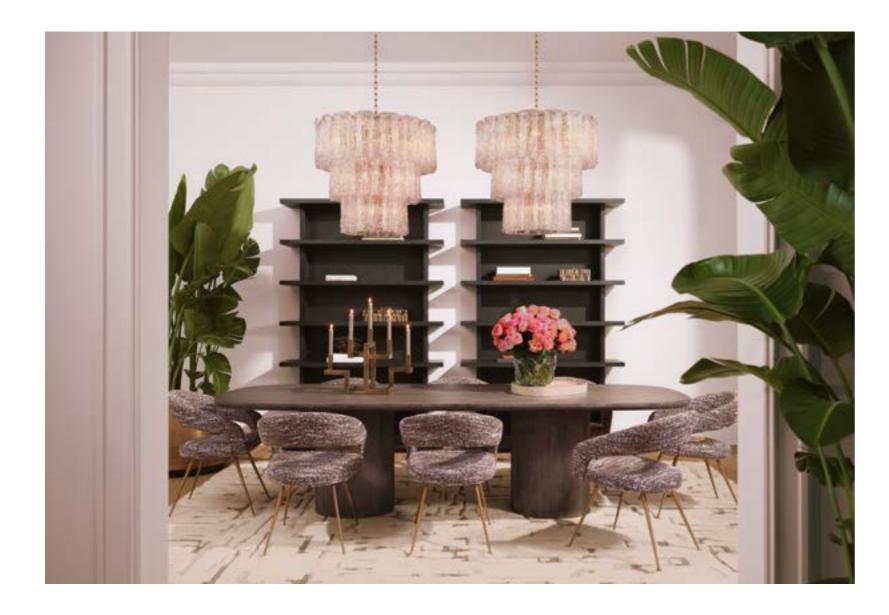

Table Lamp Macias 118785 - Side table Metropolitan TM0303

Bowl Yerba 118078 - Coffee table Metropolitan TM0302 - Box Cadiz S 118589 - Box Cadiz L 118590

Planter Zanzibar 118063 - Column Grant L TM0109

Materiality plays a leading role in the new Eichholtz collection. We honor artisanal expertise with rattan weaving, hand-crafted in Indonesia, and emphasize the use of natural timbers, particularly oak for tables and chairs, teak for outdoor furniture, and leather for upholstery accents. Additionally, both bronze and brass are featured in lighting and furniture detailing. Unexpected material combinations offer a renewed sense of enduring elegance.