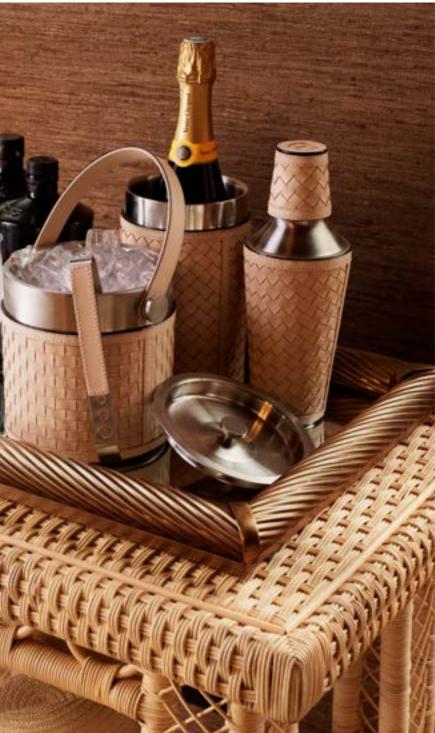

#### A MIX of MATERIALS

Bar Set Sintra 118646 - Box Faro 118641 - Side Table Saba 113575 - Tray Salvi Rectangular S 118236

Canopy Bed Tribeca 119585 - Bench Raymond 119244 - Table Lamp Benson 116917 - Print Sand Shaped by Grace Popp 118972 Nightstand Bogart 118365 - Carpet Carnegie TM0140