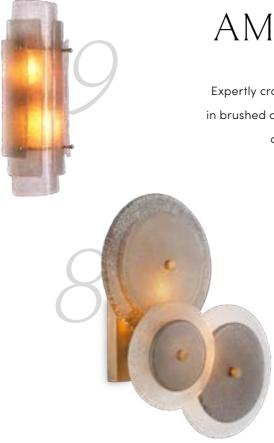

#### "THE NEW LIGHTING collection HIGHLIGHTS THE VISION OF OUR DESIGNERS AND THE SKILL OF THE makers TO CREATE SOMETHING TRULY UNIQUE."

– Edwin van der Gun, Chief Creative Officer

1. Chandelier Toscano 118765 2. Wall Lamp Toro 118284 3. Chandelier Greyson 115660 4. Chandelier Asinara S 117989 5. Wall Lamp Nuria 118310

#### CREATING an AMBIENT GLOW

Expertly crafted with hand-blown glass and finished in brushed antique brass, the new lighting collection is a vintage-inspired centerpiece.

6. Floor Lamp Langham 118533 7. Wall Lamp Greyson 118289 8. Wall Lamp Hyde 118360 9. Wall Lamp Sylvester 115198