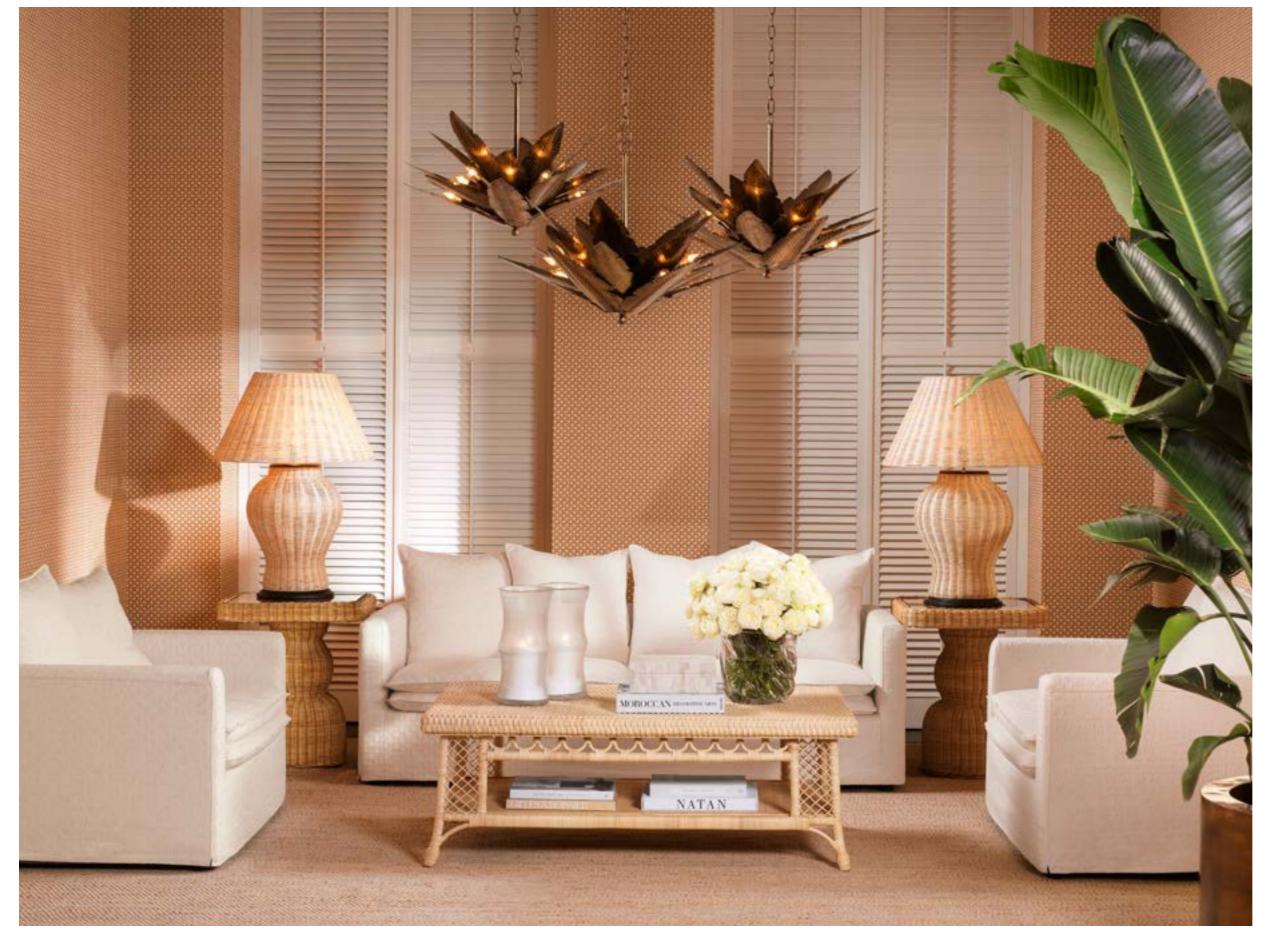

Table Lamp Macias 118785 - Side table Metropolitan TM0303

Bowl Yerba 118078 - Coffee table Metropolitan TM0302 - Box Cadiz S 118589 - Box Cadiz L 118590

Planter Zanzibar 118063 - Column Grant L TM0109

Materiality plays a leading role in the new Eichholtz collection. We honor artisanal expertise with rattan weaving, hand-crafted in Indonesia, and emphasize the use of natural timbers, particularly oak for tables and chairs, teak for outdoor furniture, and leather for upholstery accents. Additionally, both bronze and brass are featured in lighting and furniture detailing. Unexpected material combinations offer a renewed sense of enduring elegance.