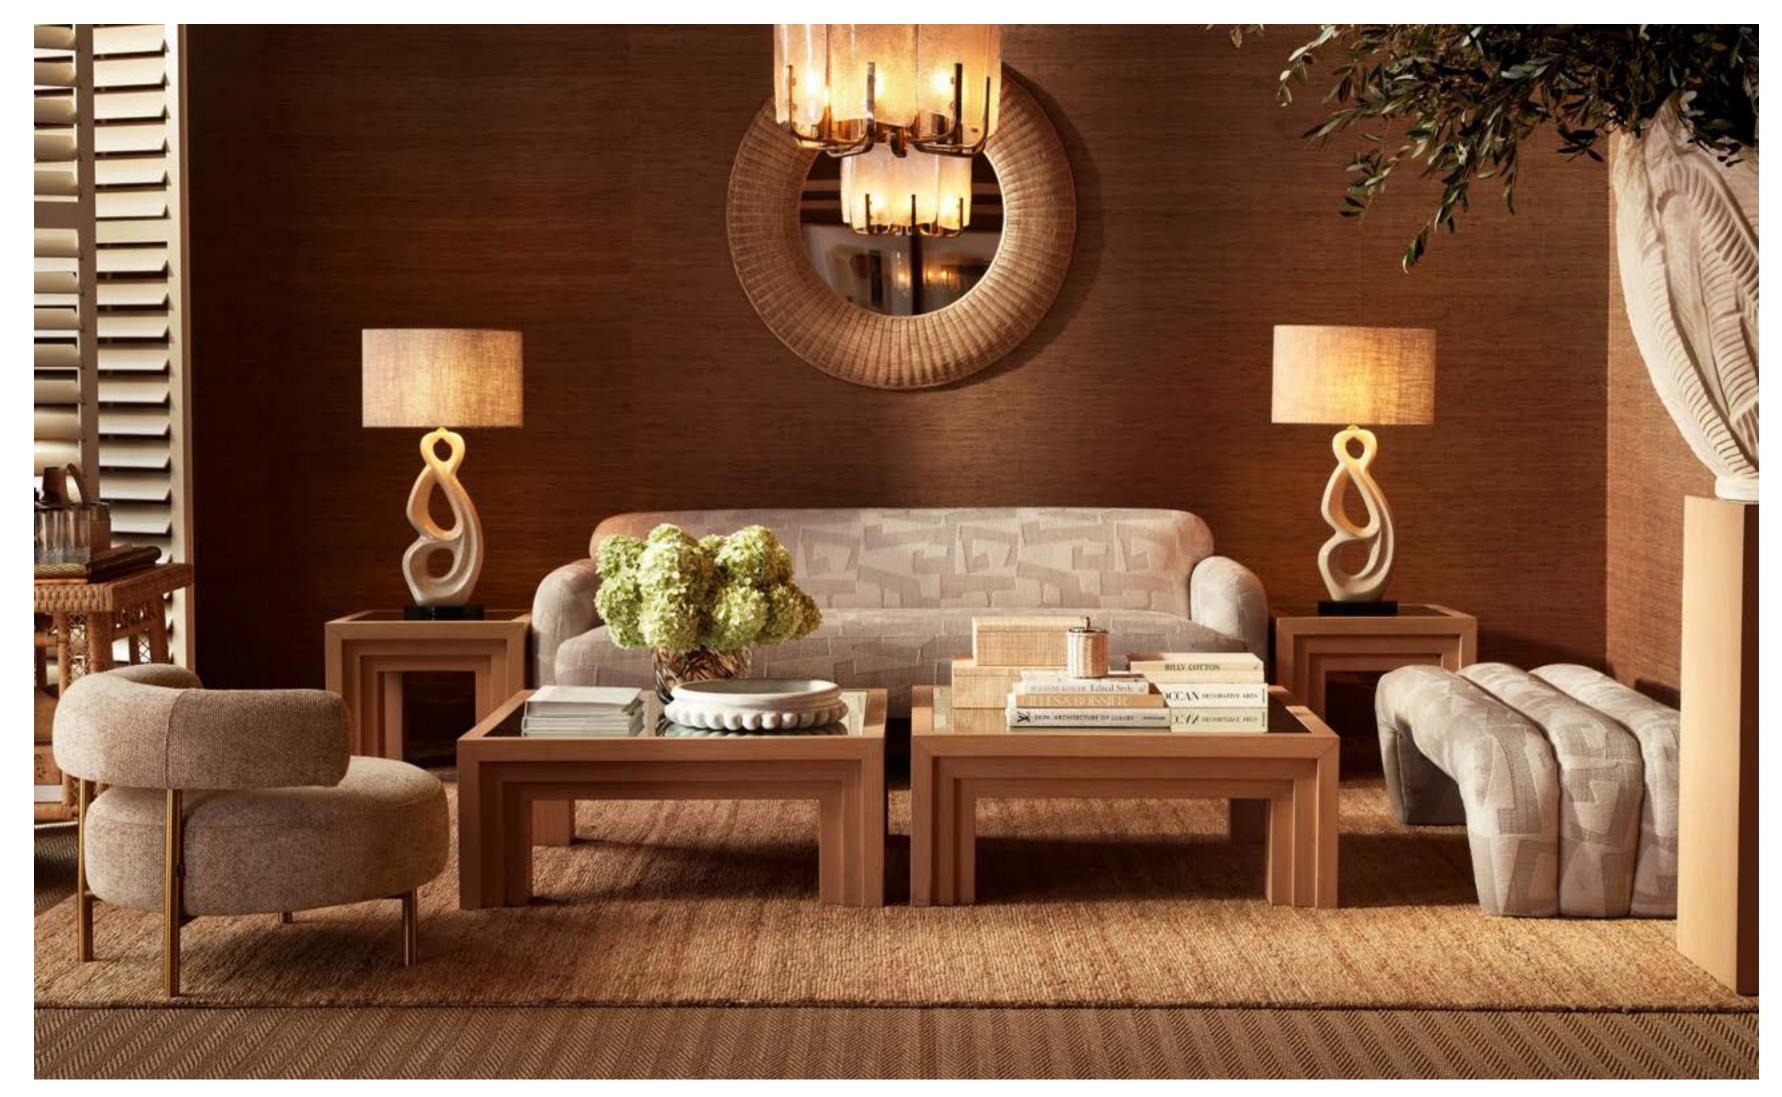

Table Lamp Macias 118785 - Side table Metropolitan TM0303

Bowl Yerba 118078 - Coffee table Metropolitan TM0302 - Box Cadiz S 118589 - Box Cadiz L 118590

Planter Zanzibar 118063 - Column Grant L TM0109

Materiality plays a leading role in the new Eichholtz collection. We honor artisanal expertise with rattan weaving, hand-crafted in Indonesia, and emphasize the use of natural timbers, particularly oak for tables and chairs, teak for outdoor furniture, and leather for upholstery accents. Additionally, both bronze and brass are featured in lighting and furniture detailing. Unexpected material combinations offer a renewed sense of enduring elegance.