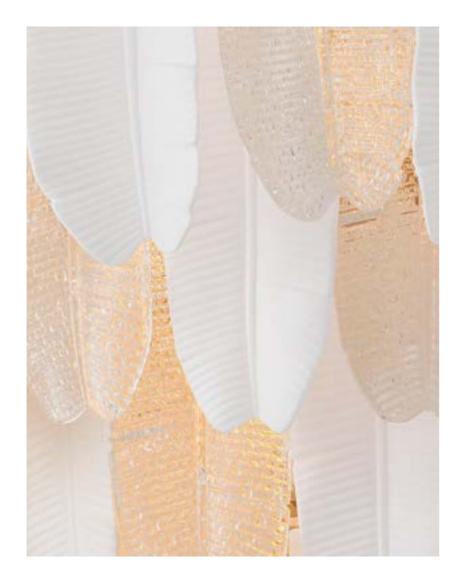

#### CREATING an AMBIENT GLOW

Expertly crafted with hand-blown glass and finished in brushed antique brass, the new lighting collection is a vintage-inspired centerpiece.

6. Floor Lamp Langham 118533 7. Wall Lamp Greyson 118289 8. Wall Lamp Hyde 118360 9. Wall Lamp Sylvester 115198