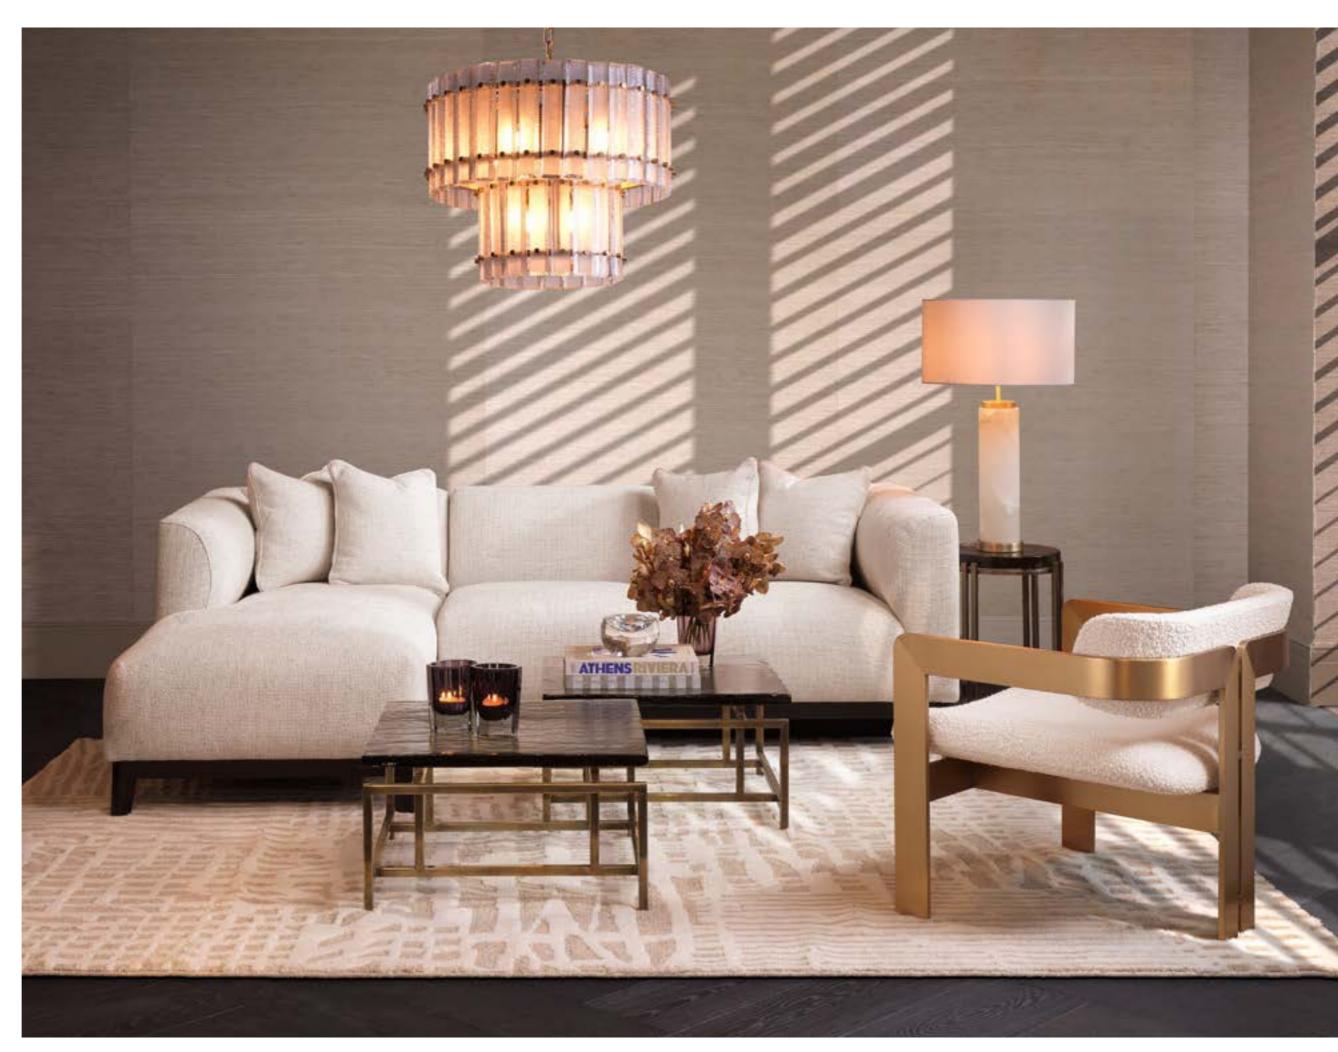

Chandelier Serrano 118306 - Mirror Idora 118677 - Sofa Hernandez 118880 - Bench Eastborne 119202 - Bowl Yerba 118078 - Chair Thompson 117489 Box Cadiz S 118589 - Box Cadiz L 118590 - Carpet Carnegie TM0140