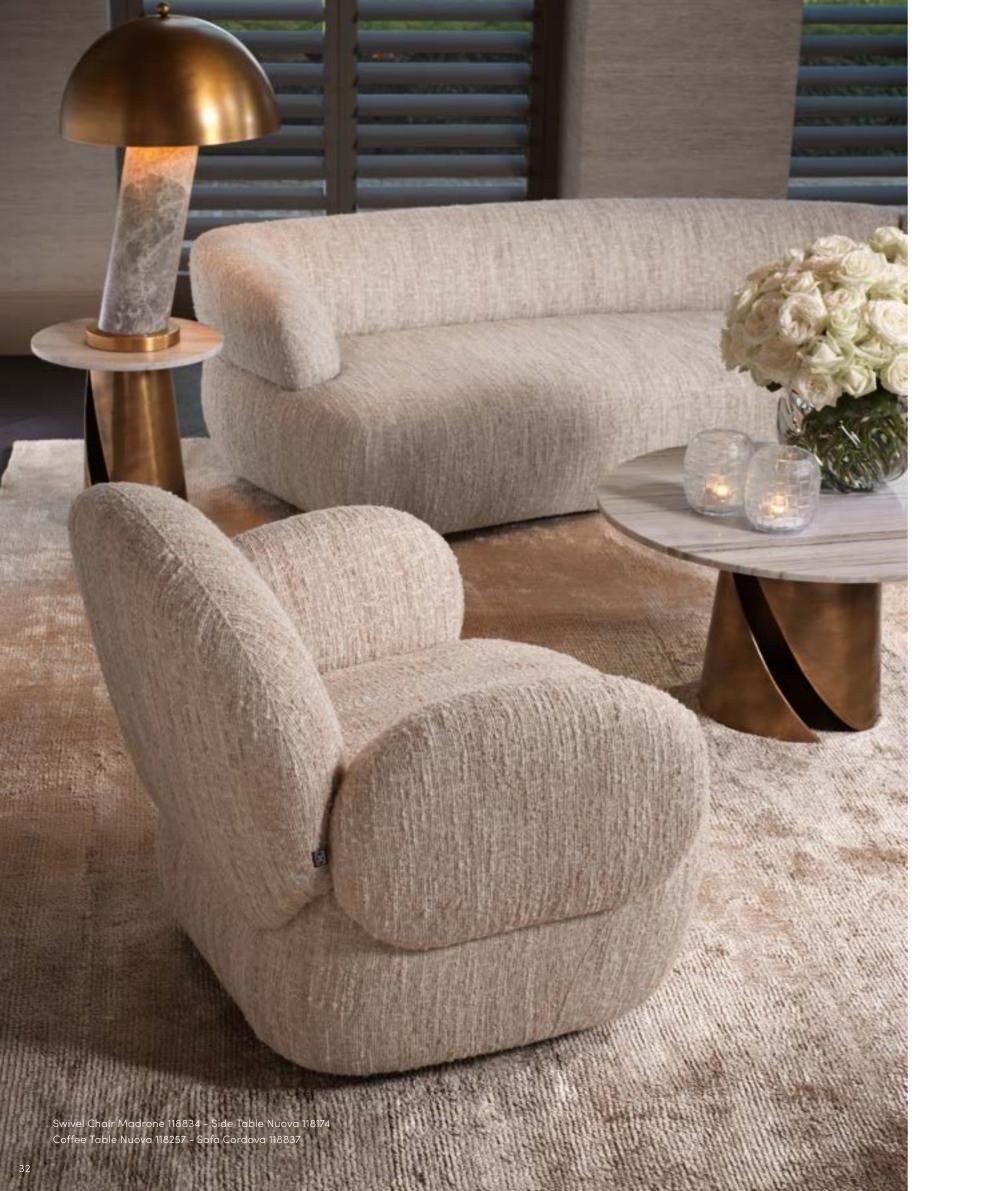

## THE REFINED BEAUTY of NATURAL STONE

Wall Lamp Évora 118900

Dining Chair Julio 118714 - Hurricane Greyson 119019 - Box Hilgard 118915 - Dining Table Westwood 118612

Hurricane Greyson 119019

Swivel Chair Madrone 118834 - Sofa Cordova 118837 - Table Lamp Daniel 118829 - Chandelier Chaves S 118752 - Vase Angelito S 114809 Vase Varese S 118652 - Coffee Table Nuova 118257 - Bowl Vioujard 118072 - Side Table Zappa 117492 - Carpet Asuri 117024