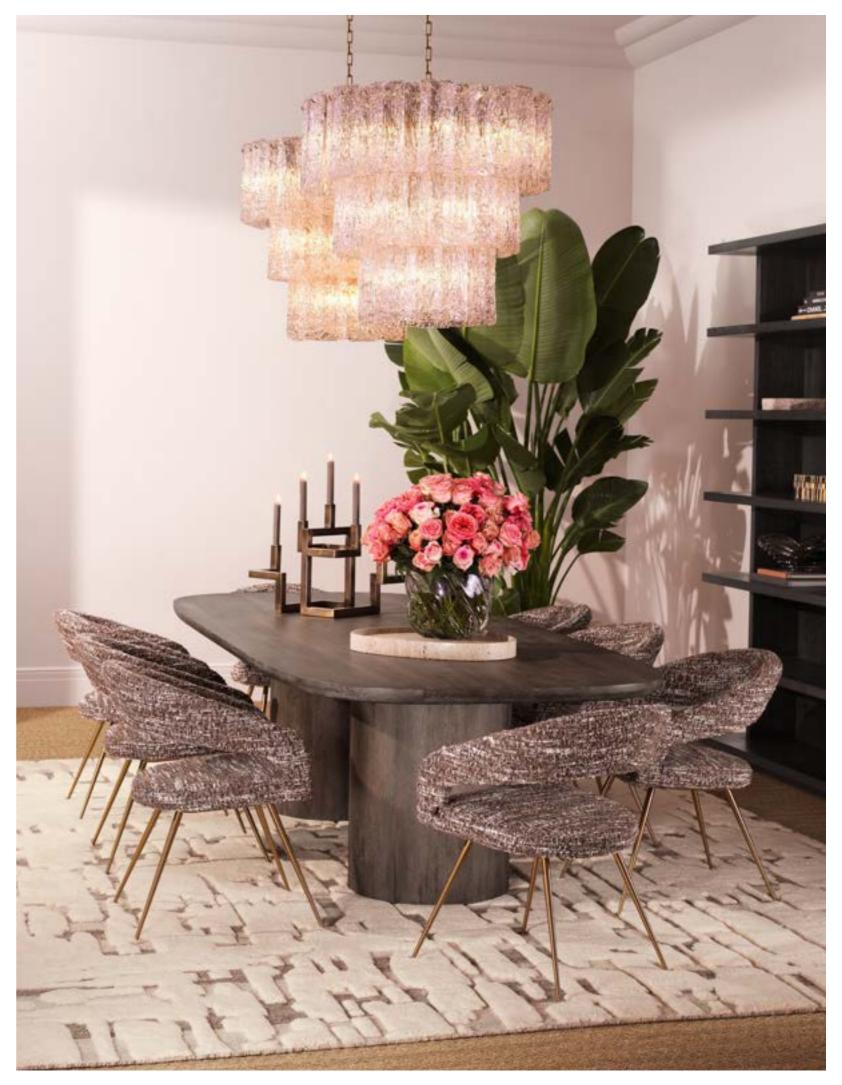

Table Lamp Macias 118785 - Side table Metropolitan TM0303

Bowl Yerba 118078 - Coffee table Metropolitan TM0302 - Box Cadiz S 118589 - Box Cadiz L 118590

Planter Zanzibar 118063 - Column Grant L TM0109

Materiality plays a leading role in the new Eichholtz collection. We honor artisanal expertise with rattan weaving, hand-crafted in Indonesia, and emphasize the use of natural timbers, particularly oak for tables and chairs, teak for outdoor furniture, and leather for upholstery accents. Additionally, both bronze and brass are featured in lighting and furniture detailing. Unexpected material combinations offer a renewed sense of enduring elegance.