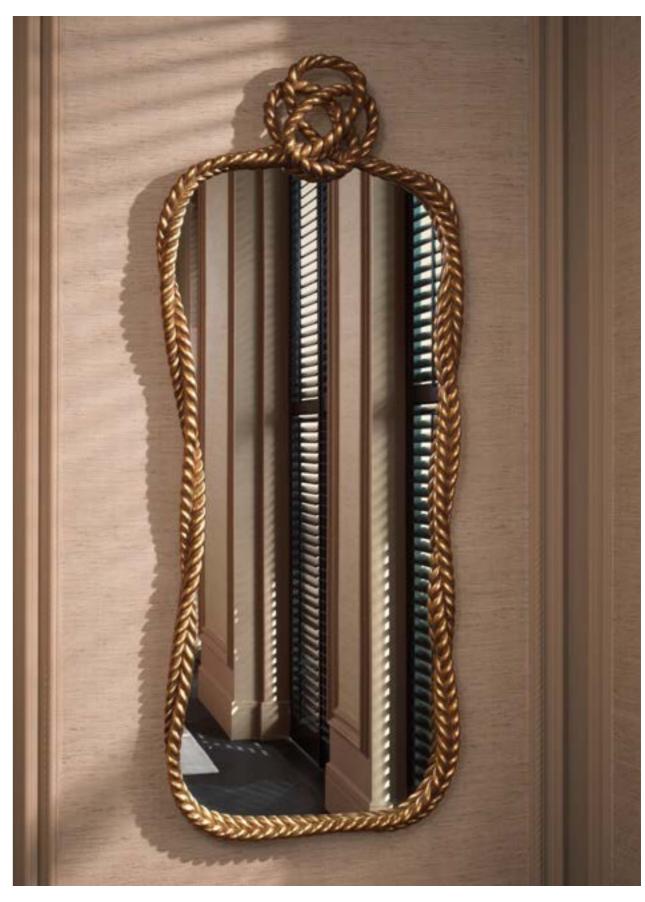

#### EFFORTLESS ELEGANCE

Classic styling takes on a new appeal with the addition of sophisticated detailing. The introduction of deep fringing finishes on sumptuous, upholstered furniture and old-school glamour seen in rope braiding edges on mirrors and trays add a touch of traditional opulence.