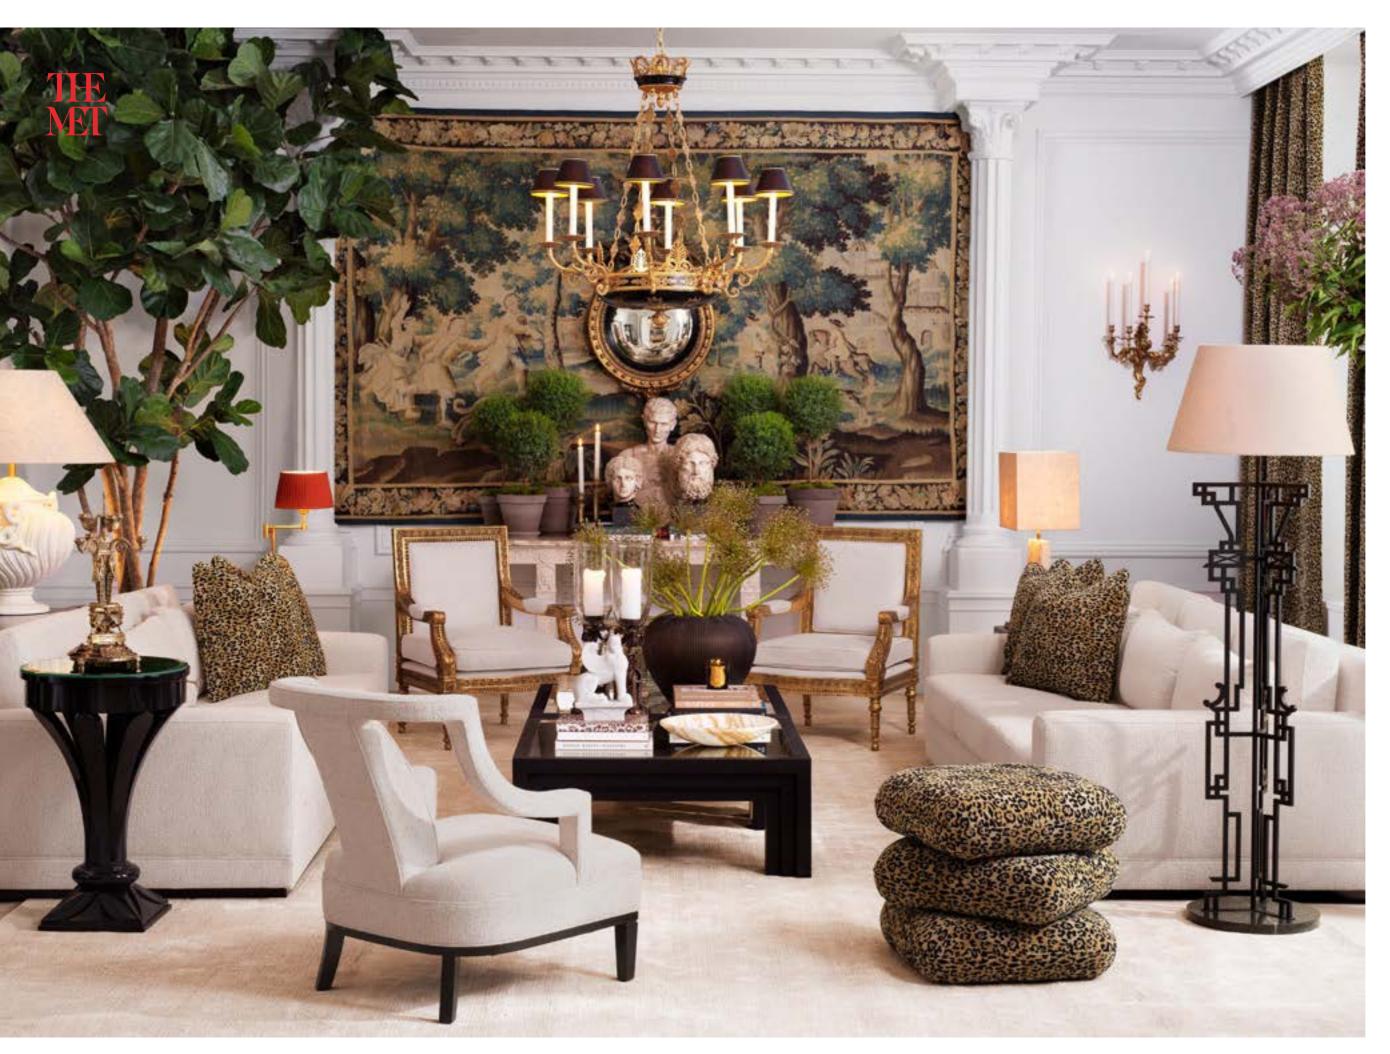

# *the* METROPOLITAN MUSEUM *of* ART

The highly successful The Met x Eichholtz collection is a collaboration with The Metropolitan Museum of Art in New York and brings historic works of art to the home in a new, immersive way as never before seen. Each product has been designed to complement a wide variety of interior aesthetics and is intended to coordinate with other designs offered by Eichholtz. Every piece in The Met x Eichholtz collection has been handcrafted by expert craftspeople using the finest materials and is now available for purchase internationally.

Chief Creative Officer Edwin van der Gun of Eichholtz and his design team were given unparalleled access to explore the galleries and select artworks that now form the inspirational foundation for the collection. Ancient civilizations, including Egyptian, Greek, and Roman art, as well as Medieval works serve as a direct influence for the sculpture reinterpretations in the collection. The textures, color palette and architectural flourishes – including the instantly recognizable front steps of The Met – are echoed in the silhouettes of the furniture such as sofas, occasional tables, cabinetry, and lighting.

The Met x Eichholtz collection range is an homage to history and culture, retaining the simple, elegant, and luxurious lifestyle aesthetic that remains at the heart of every Eichholtz design. Equally suited to clients building a clean, modern interior, and those pursuing a traditional sensibility, The Met x Eichholtz collection has been designed with versatility in mind, suiting a wide variety of luxury interiors.