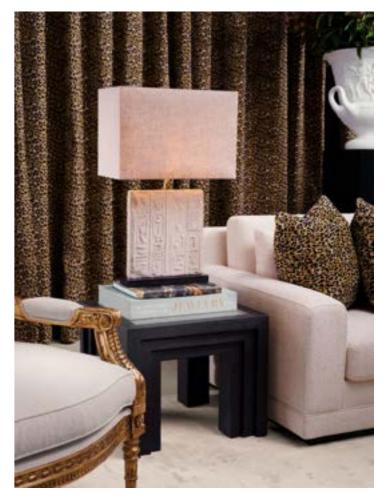

Table Lamp Macias 118785 - Side table Metropolitan TM0303

Bowl Yerba 118078 - Coffee table Metropolitan TM0302 - Box Cadiz S 118589 - Box Cadiz L 118590

Planter Zanzibar 118063 - Column Grant L TM0109

Materiality plays a leading role in the new Eichholtz collection. We honor artisanal expertise with rattan weaving, hand-crafted in Indonesia, and emphasize the use of natural timbers, particularly oak for tables and chairs, teak for outdoor furniture, and leather for upholstery accents. Additionally, both bronze and brass are featured in lighting and furniture detailing. Unexpected material combinations offer a renewed sense of enduring elegance.