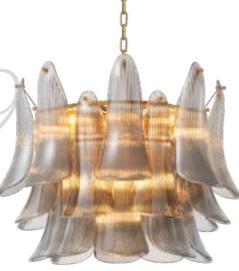

#### CREATING an AMBIENT GLOW

Expertly crafted with hand-blown glass and finished in brushed antique brass, the new lighting collection is a vintage-inspired centerpiece.

6. Floor Lamp Langham 118533 7. Wall Lamp Greyson 118289 8. Wall Lamp Hyde 118360 9. Wall Lamp Sylvester 115198