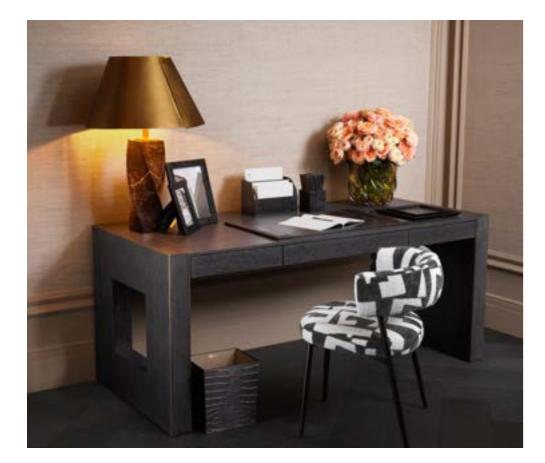

#### A STYLISH WORK PLACE

The richness of a solid timber desk, deepupholstered furniture, and handsome lighting create a refined look in a home study.

Picture Frame Scaleo 118616 - Desk Blotter Scaleo 118619 - Desk Set Scaleo 118606 - Desk Tray Scaleo 118782 - Dining Chair Folsom 118865 Table Lamp Camelia 118350 - Desk Rovigo 118301 - Vase Angelito S 115691