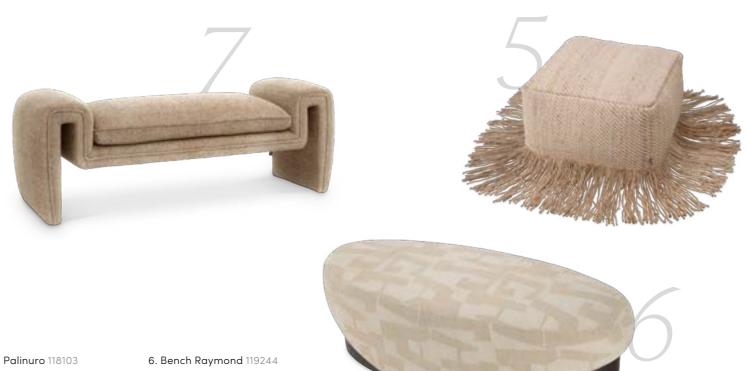

#### A MIX of MATERIALS

Bar Set Sintra 118646 - Box Faro 118641 - Side Table Saba 113575 - Tray Salvi Rectangular S 118236

Canopy Bed Tribeca 119585 - Bench Raymond 119244 - Table Lamp Benson 116917 - Print Sand Shaped by Grace Popp 118972 Nightstand Bogart 118365 - Carpet Carnegie TM0140