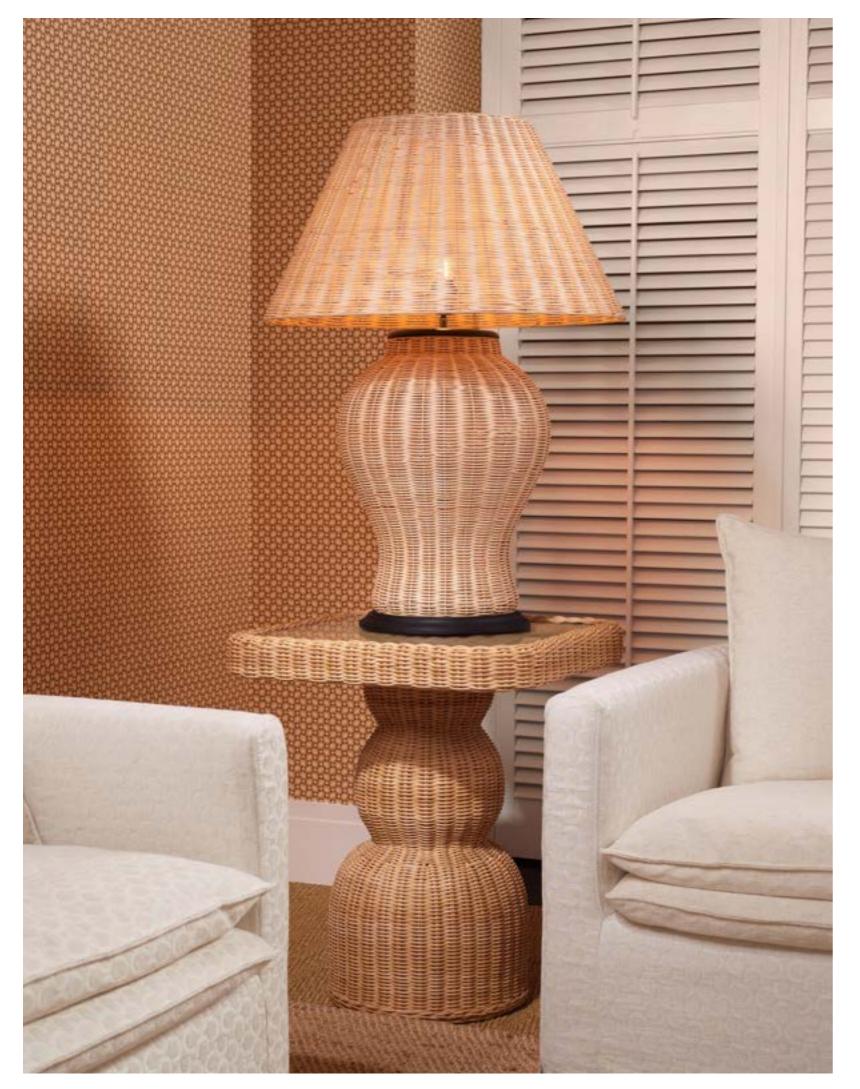

Table Lamp Macias 118785 - Side table Metropolitan TM0303

Bowl Yerba 118078 - Coffee table Metropolitan TM0302 - Box Cadiz S 118589 - Box Cadiz L 118590

Planter Zanzibar 118063 - Column Grant L TM0109

Materiality plays a leading role in the new Eichholtz collection. We honor artisanal expertise with rattan weaving, hand-crafted in Indonesia, and emphasize the use of natural timbers, particularly oak for tables and chairs, teak for outdoor furniture, and leather for upholstery accents. Additionally, both bronze and brass are featured in lighting and furniture detailing. Unexpected material combinations offer a renewed sense of enduring elegance.