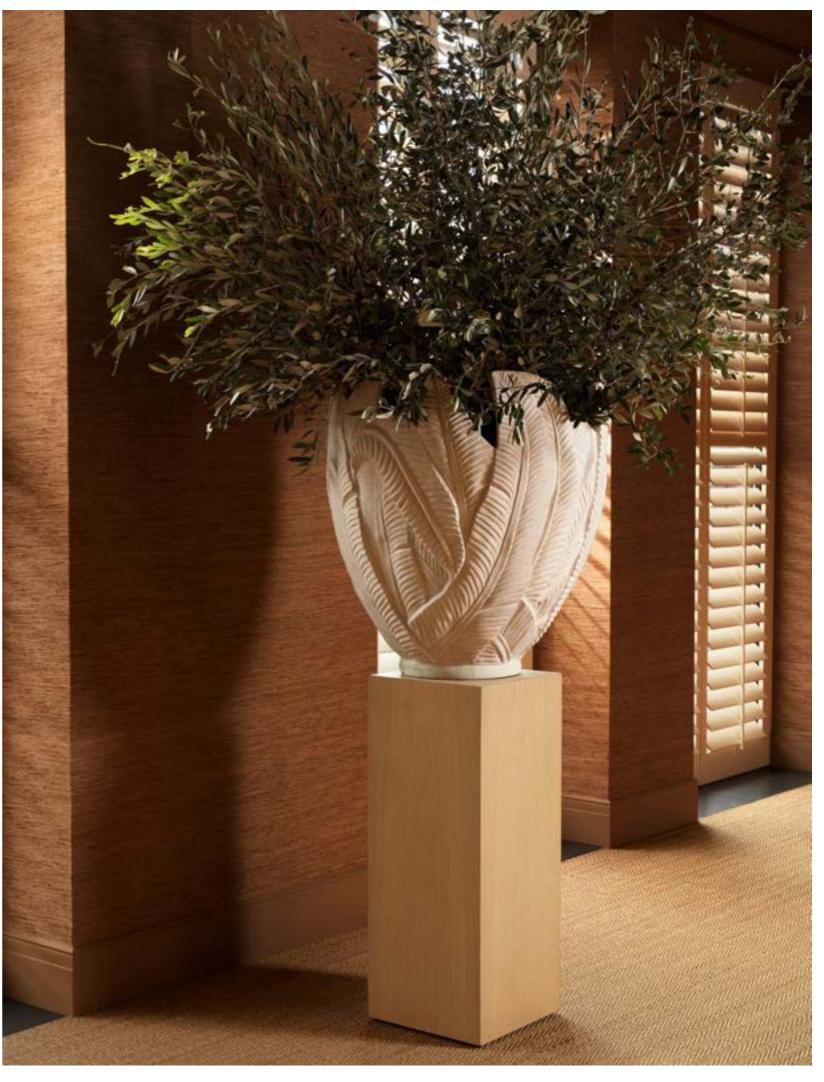

Table Lamp Macias 118785 - Side table Metropolitan TM0303

Bowl Yerba 118078 - Coffee table Metropolitan TM0302 - Box Cadiz S 118589 - Box Cadiz L 118590

Planter Zanzibar 118063 - Column Grant L TM0109

Materiality plays a leading role in the new Eichholtz collection. We honor artisanal expertise with rattan weaving, hand-crafted in Indonesia, and emphasize the use of natural timbers, particularly oak for tables and chairs, teak for outdoor furniture, and leather for upholstery accents. Additionally, both bronze and brass are featured in lighting and furniture detailing. Unexpected material combinations offer a renewed sense of enduring elegance.