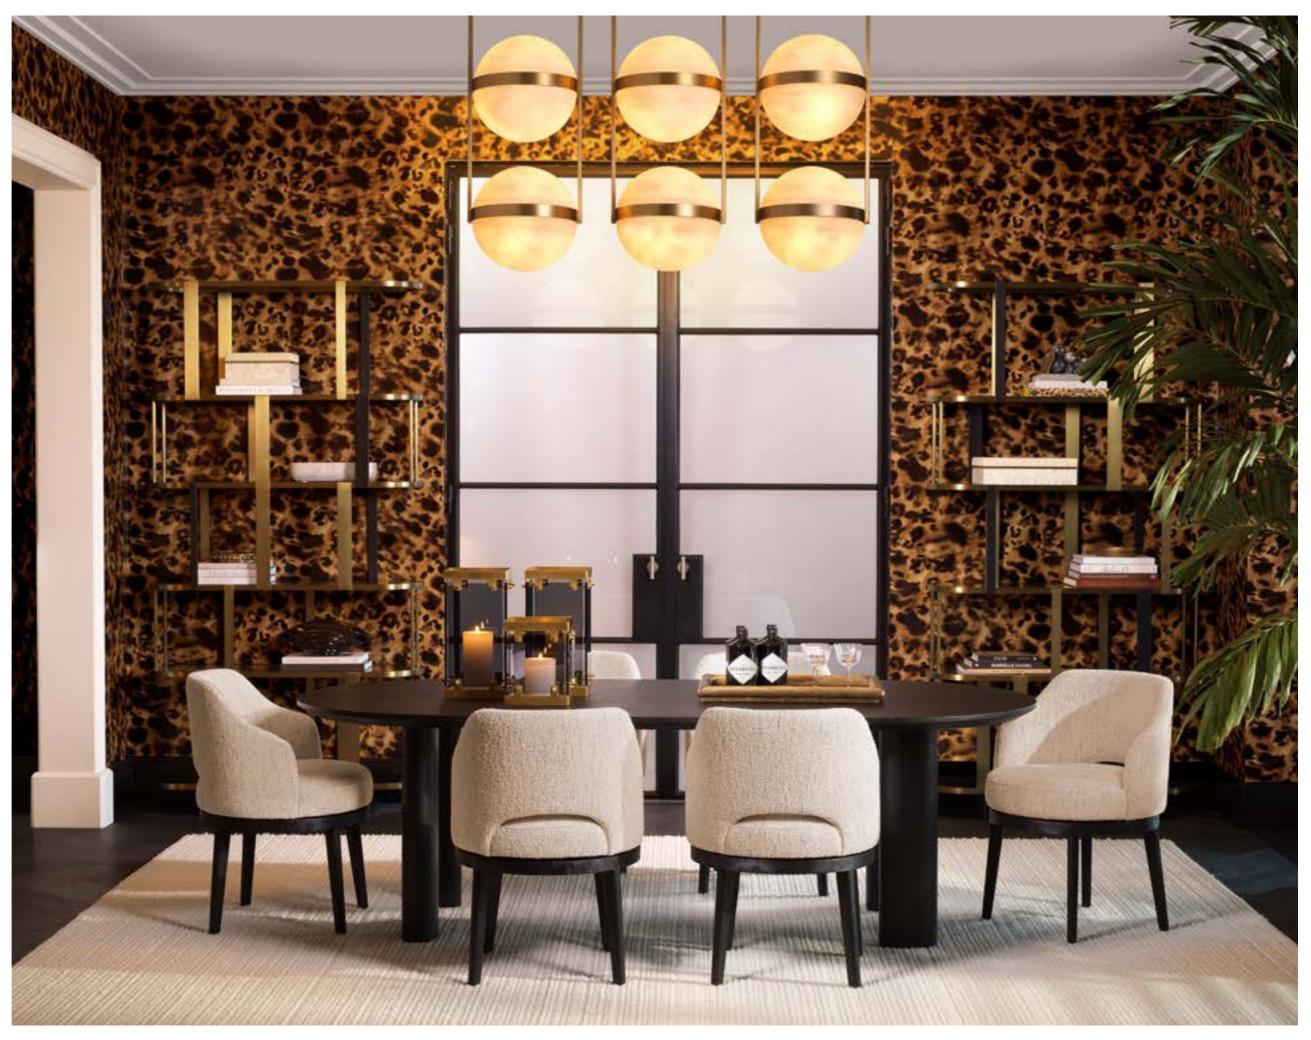

#### "THE NEW LIGHTING collection HIGHLIGHTS THE VISION OF OUR DESIGNERS AND THE SKILL OF THE makers TO CREATE SOMETHING TRULY UNIQUE."

– Edwin van der Gun, Chief Creative Officer

1. Chandelier Toscano 118765 2. Wall Lamp Toro 118284 3. Chandelier Greyson 115660 4. Chandelier Asinara S 117989 5. Wall Lamp Nuria 118310

#### CREATING an AMBIENT GLOW

Expertly crafted with hand-blown glass and finished in brushed antique brass, the new lighting collection is a vintage-inspired centerpiece.

6. Floor Lamp Langham 118533 7. Wall Lamp Greyson 118289 8. Wall Lamp Hyde 118360 9. Wall Lamp Sylvester 115198