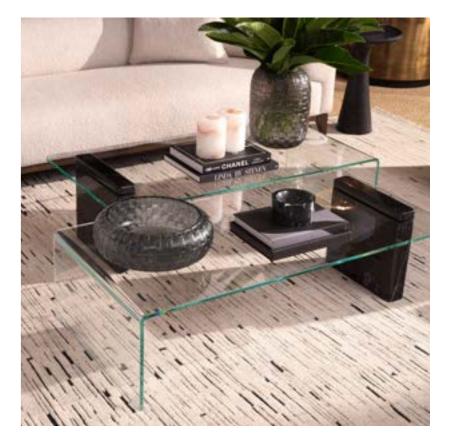

Table Lamp Macias 118785 - Side table Metropolitan TM0303

Bowl Yerba 118078 - Coffee table Metropolitan TM0302 - Box Cadiz S 118589 - Box Cadiz L 118590

Planter Zanzibar 118063 - Column Grant L TM0109

Materiality plays a leading role in the new Eichholtz collection. We honor artisanal expertise with rattan weaving, hand-crafted in Indonesia, and emphasize the use of natural timbers, particularly oak for tables and chairs, teak for outdoor furniture, and leather for upholstery accents. Additionally, both bronze and brass are featured in lighting and furniture detailing. Unexpected material combinations offer a renewed sense of enduring elegance.