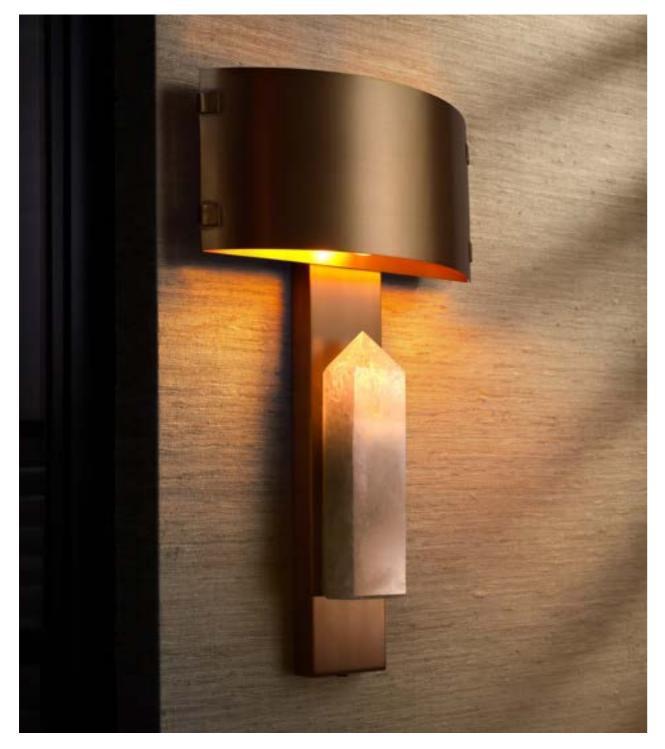

#### CREATING an AMBIENT GLOW

Expertly crafted with hand-blown glass and finished in brushed antique brass, the new lighting collection is a vintage-inspired centerpiece.

6. Floor Lamp Langham 118533 7. Wall Lamp Greyson 118289 8. Wall Lamp Hyde 118360 9. Wall Lamp Sylvester 115198