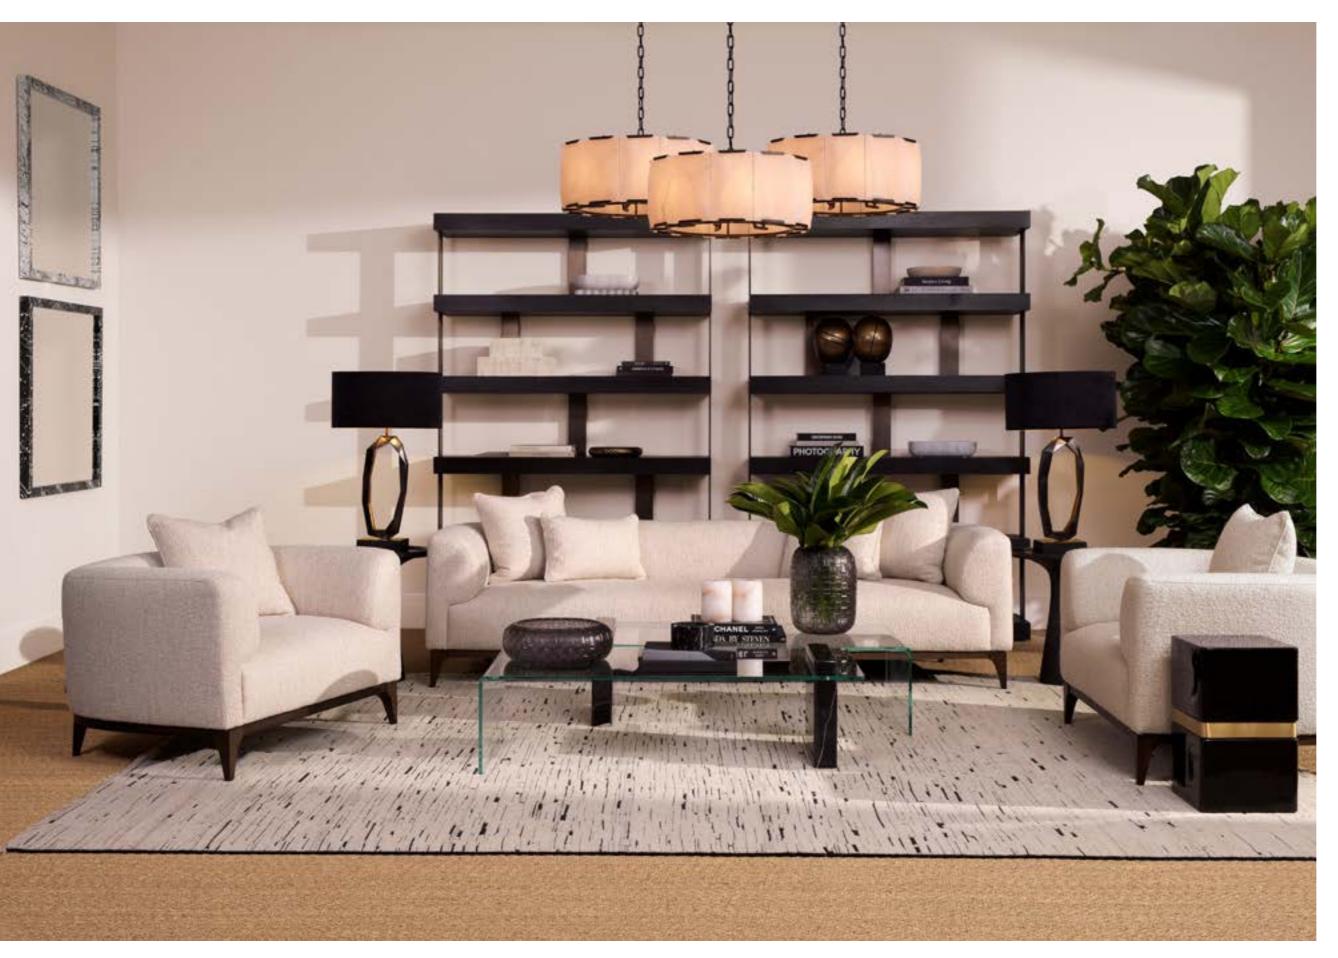

Chandelier Serrano 118306 - Mirror Idora 118677 - Sofa Hernandez 118880 - Bench Eastborne 119202 - Bowl Yerba 118078 - Chair Thompson 117489 Box Cadiz S 118589 - Box Cadiz L 118590 - Carpet Carnegie TM0140

Table Lamp Macias 118785 - Side table Metropolitan TM0303

Bowl Yerba 118078 - Coffee table Metropolitan TM0302 - Box Cadiz S 118589 - Box Cadiz L 118590

Planter Zanzibar 118063 - Column Grant L TM0109

Materiality plays a leading role in the new Eichholtz collection. We honor artisanal expertise with rattan weaving, hand-crafted in Indonesia, and emphasize the use of natural timbers, particularly oak for tables and chairs, teak for outdoor furniture, and leather for upholstery accents. Additionally, both bronze and brass are featured in lighting and furniture detailing. Unexpected material combinations offer a renewed sense of enduring elegance.