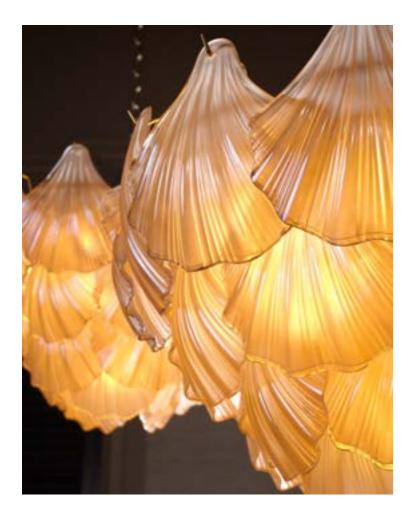

#### "THE NEW LIGHTING collection HIGHLIGHTS THE VISION OF OUR DESIGNERS AND THE SKILL OF THE makers TO CREATE SOMETHING TRULY UNIQUE."

– Edwin van der Gun, Chief Creative Officer

1. Chandelier Toscano 118765 2. Wall Lamp Toro 118284 3. Chandelier Greyson 115660 4. Chandelier Asinara S 117989 5. Wall Lamp Nuria 118310

#### CREATING an AMBIENT GLOW

Expertly crafted with hand-blown glass and finished in brushed antique brass, the new lighting collection is a vintage-inspired centerpiece.

6. Floor Lamp Langham 118533 7. Wall Lamp Greyson 118289 8. Wall Lamp Hyde 118360 9. Wall Lamp Sylvester 115198