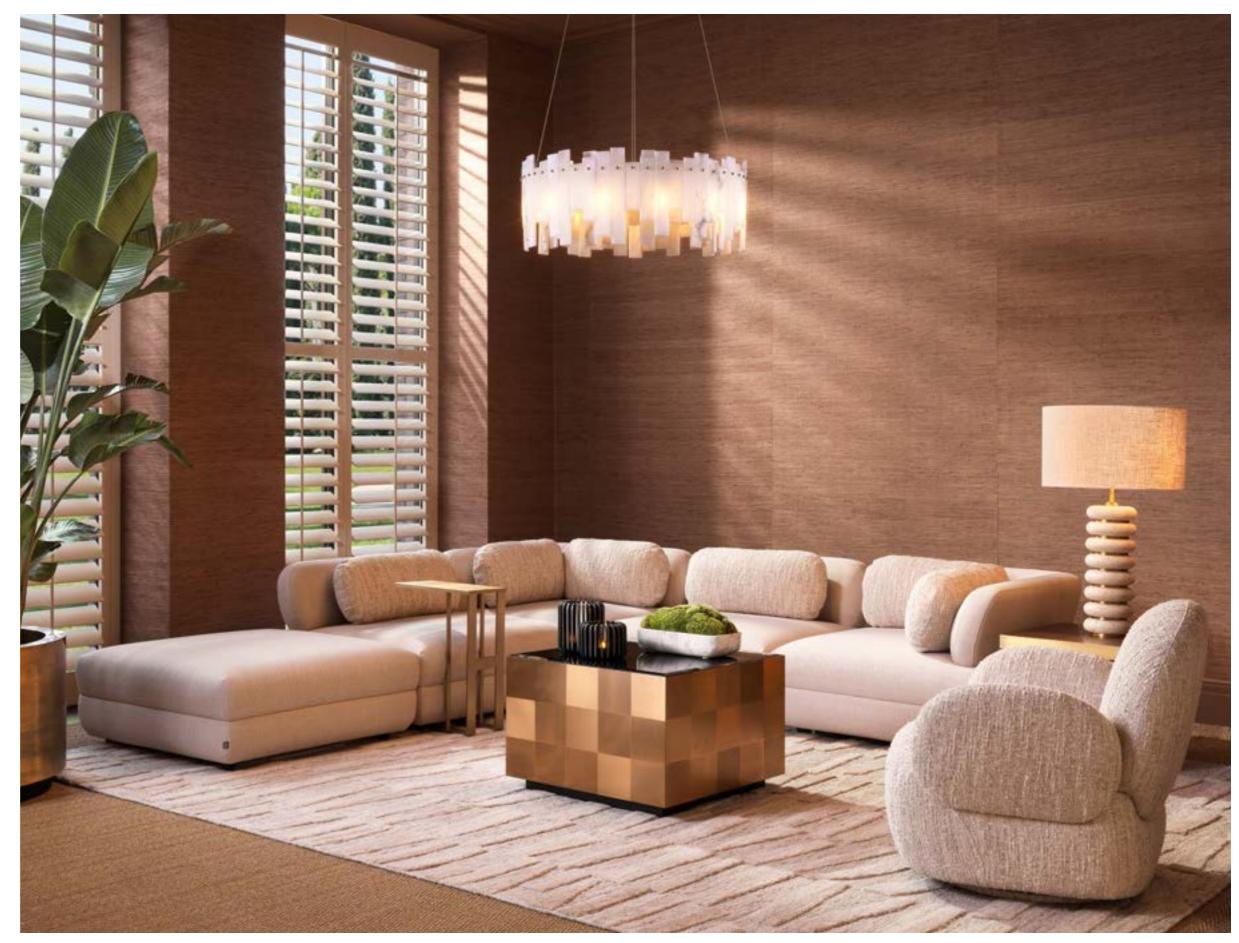

Table Lamp Macias 118785 - Side table Metropolitan TM0303

Bowl Yerba 118078 - Coffee table Metropolitan TM0302 - Box Cadiz S 118589 - Box Cadiz L 118590

Planter Zanzibar 118063 - Column Grant L TM0109

Materiality plays a leading role in the new Eichholtz collection. We honor artisanal expertise with rattan weaving, hand-crafted in Indonesia, and emphasize the use of natural timbers, particularly oak for tables and chairs, teak for outdoor furniture, and leather for upholstery accents. Additionally, both bronze and brass are featured in lighting and furniture detailing. Unexpected material combinations offer a renewed sense of enduring elegance.