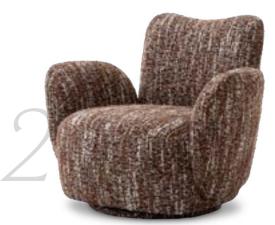

#### *the* COMFORT OF SEATING

For fine dining or relaxed lounging, our collection of upholstered chairs features standout details in timber, metal, and caning, creating an effortless anchor for any living space.

5. Chair Leon 118839 6. Swivel Chair Madrone 118834 7. Chair Toledo 118838 8. Dining Chair Costa 119116

Swivel Chair Merida 118836

Hurricane Ruby 119020

Console Table Tarragona 118075 - Mirror Mariani 118139 - Box Hilgard 118915 - Table Lamp Newall 118163 - Vase Contessa L 115183