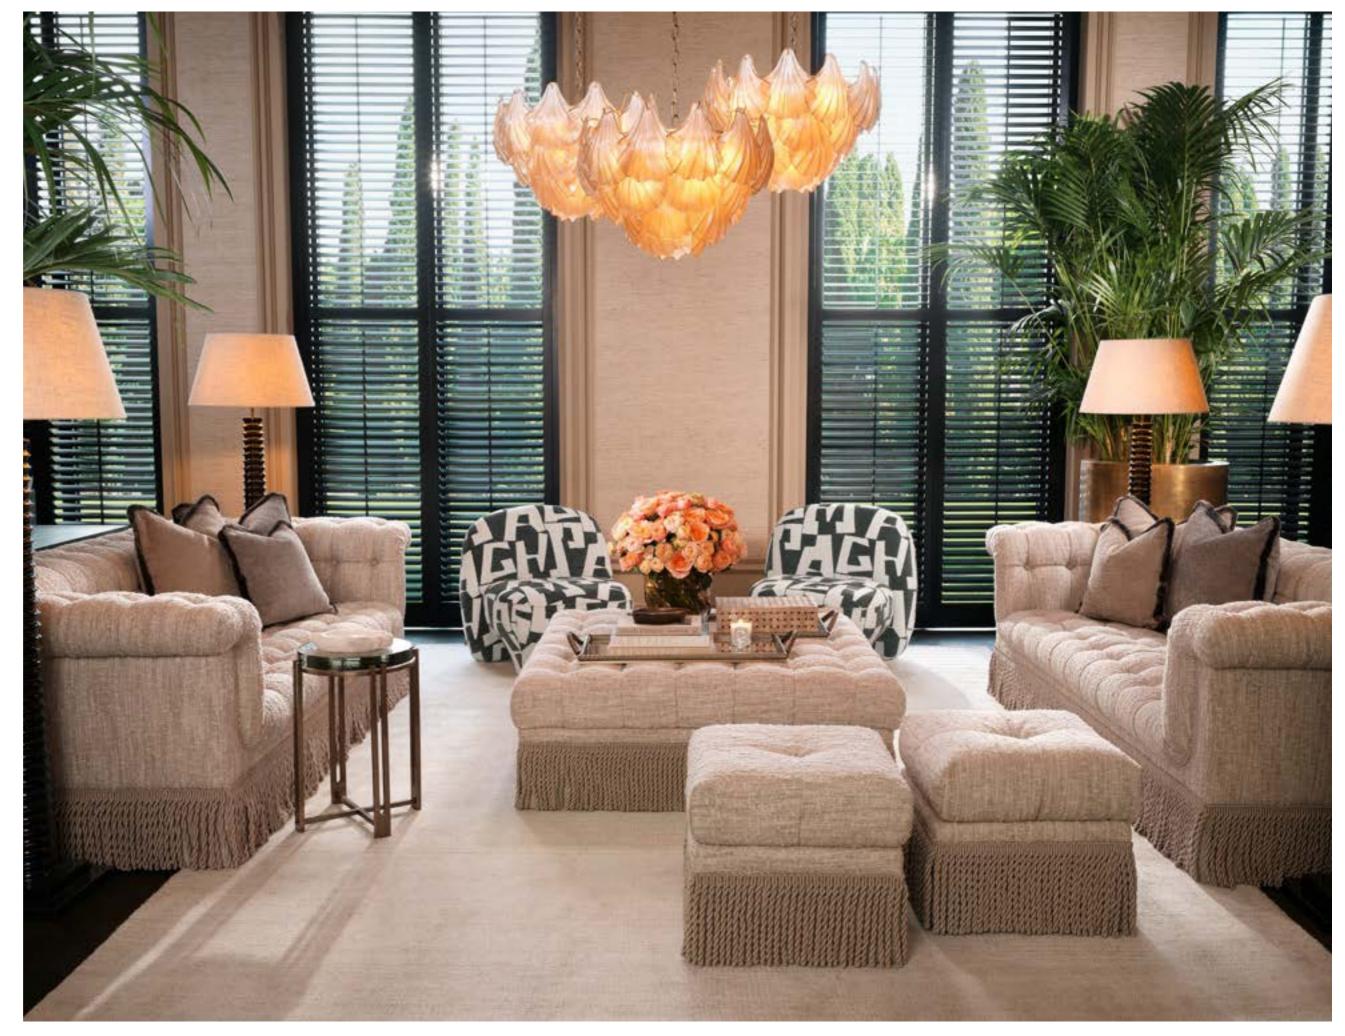

#### EFFORTLESS ELEGANCE

Classic styling takes on a new appeal with the addition of sophisticated detailing. The introduction of deep fringing finishes on sumptuous, upholstered furniture and old-school glamour seen in rope braiding edges on mirrors and trays add a touch of traditional opulence.