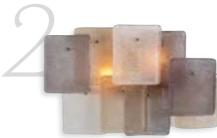

#### "THE NEW LIGHTING collection HIGHLIGHTS THE VISION OF OUR DESIGNERS AND THE SKILL OF THE makers TO CREATE SOMETHING TRULY UNIQUE."

– Edwin van der Gun, Chief Creative Officer

1. Chandelier Toscano 118765 2. Wall Lamp Toro 118284 3. Chandelier Greyson 115660 4. Chandelier Asinara S 117989 5. Wall Lamp Nuria 118310

#### CREATING an AMBIENT GLOW

Expertly crafted with hand-blown glass and finished in brushed antique brass, the new lighting collection is a vintage-inspired centerpiece.

6. Floor Lamp Langham 118533 7. Wall Lamp Greyson 118289 8. Wall Lamp Hyde 118360 9. Wall Lamp Sylvester 115198