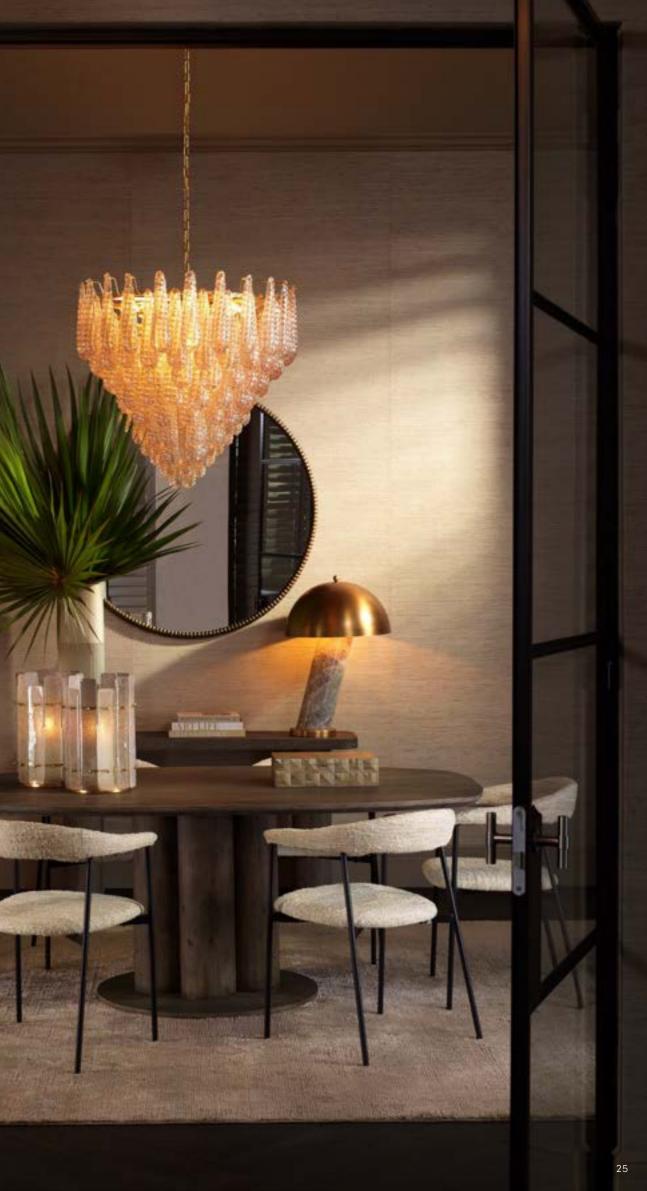

Table Lamp Macias 118785 - Side table Metropolitan TM0303

Bowl Yerba 118078 - Coffee table Metropolitan TM0302 - Box Cadiz S 118589 - Box Cadiz L 118590

Planter Zanzibar 118063 - Column Grant L TM0109

Materiality plays a leading role in the new Eichholtz collection. We honor artisanal expertise with rattan weaving, hand-crafted in Indonesia, and emphasize the use of natural timbers, particularly oak for tables and chairs, teak for outdoor furniture, and leather for upholstery accents. Additionally, both bronze and brass are featured in lighting and furniture detailing. Unexpected material combinations offer a renewed sense of enduring elegance.