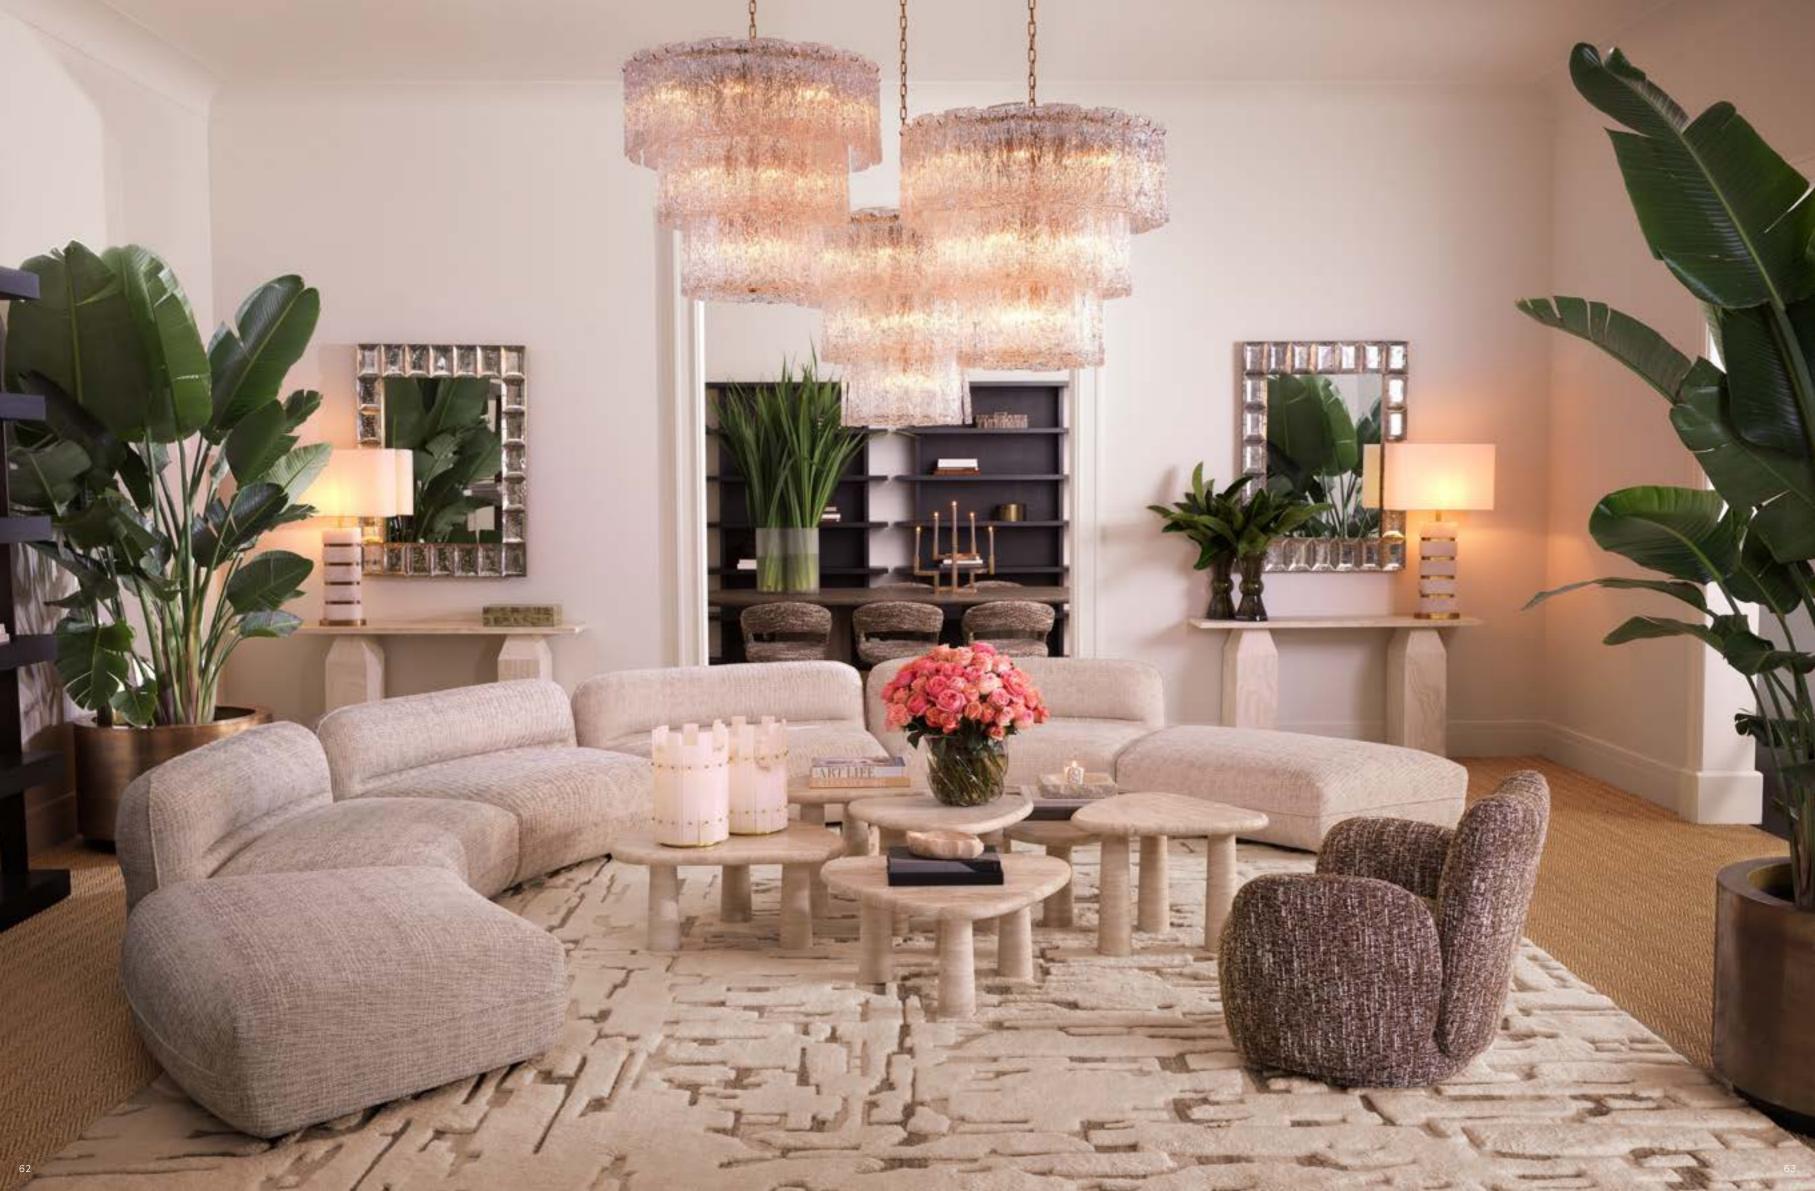

#### A NEW TAKE *on* CONTEMPORARY

Balancing an interplay between surfaces and silhouettes – the glossiness of brushed brass and black glass of the Coffee Table Saint John – with the soft curves of the modular Sofa Paulo sofa creates a versatile modernity.

Chandelier Pizzorni 117360 - Coffee Table Saint John 118988 - Sofa Paulo Ottoman 118867 - Sofa Paulo Middle 118869 - Sofa Paulo Corner 118868 Side Table Pierre 114032 - Swivel Chair Madrone 118834 - Bowl Vioujard 118072 - Table Lamp Baron 116932 - Carpet Sestri 118114