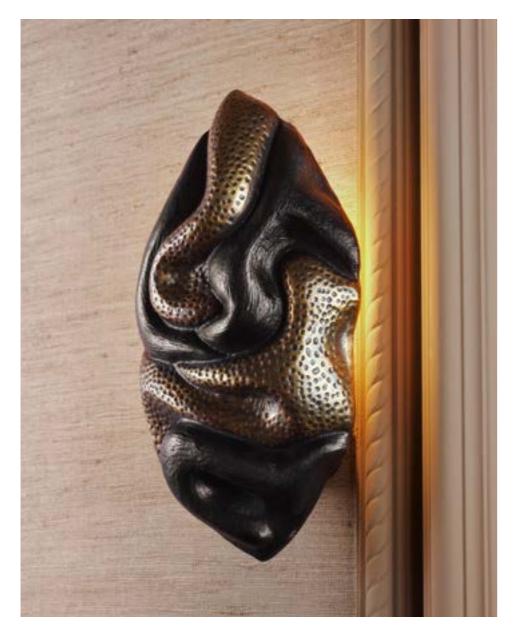

#### CREATING an AMBIENT GLOW

Expertly crafted with hand-blown glass and finished in brushed antique brass, the new lighting collection is a vintage-inspired centerpiece.

6. Floor Lamp Langham 118533 7. Wall Lamp Greyson 118289 8. Wall Lamp Hyde 118360 9. Wall Lamp Sylvester 115198