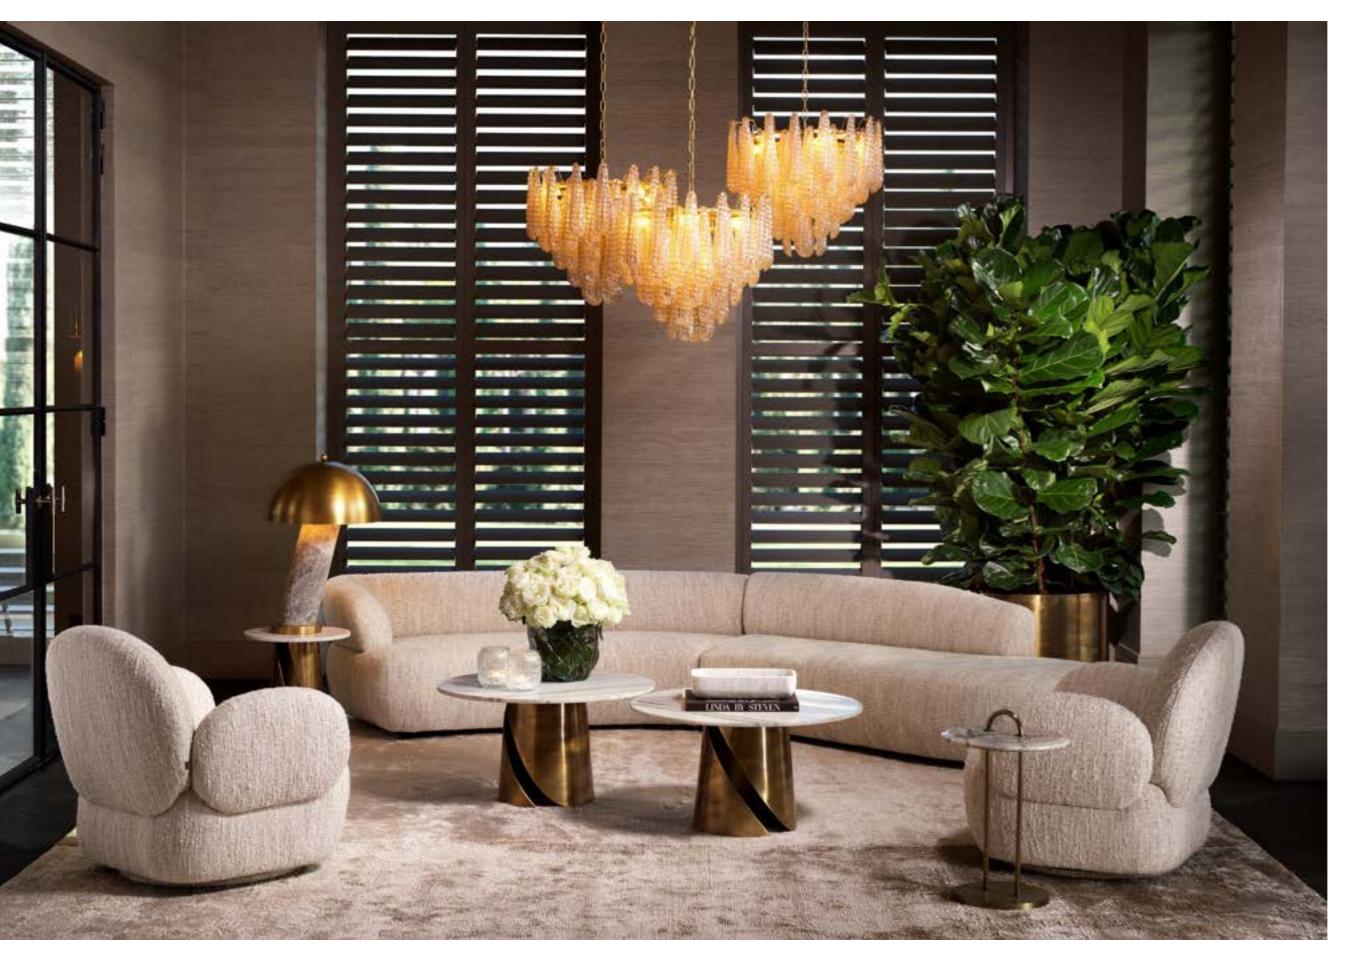

IGNERS AND THE SKILL OF THE makers TO CREATE SOMETHING TRULY UNIQUE."

– Edwin van der Gun, Chief Creative Officer









1. Chandelier Toscano 118765 2. Wall Lamp Toro 118284 3. Chandelier Greyson 115660 4. Chandelier Asinara S 117989 5. Wall Lamp Nuria 118310

#### Chandelier Chaves L 118751





#### CREATING an AMBIENT GLOW

Expertly crafted with hand-blown glass and finished in brushed antique brass, the new lighting collection is a vintage-inspired centerpiece.



6. Floor Lamp Langham 118533 7. Wall Lamp Greyson 118289 8. Wall Lamp Hyde 118360 9. Wall Lamp Sylvester 115198



## THE REFINED BEAUTY of NATURAL STONE



Wall Lamp Évora 118900





Dining Chair Julio 118714 - Hurricane Greyson 119019 - Box Hilgard 118915 - Dining Table Westwood 118612





Hurricane Greyson 119019





Swivel Chair Madrone 118834 - Sofa Cordova 118837 - Table Lamp Daniel 118829 - Chandelier Chaves S 118752 - Vase Angelito S 114809 Vase Varese S 118652 - Coffee Table Nuova 118257 - Bowl Vioujard 118072 - Side Table Zappa 117492 - Carpet Asuri 117024







Bowl Vioujard 118072

#### BRUSHED BRASS *detailing on* FURNITURE AND LIGHTING CREATES A SENSE *of* REFINED MODERNITY



Bar Stool Dorland 119170



Sofa Divisadero 118791 - Side Table Addison 118298



# EVERLASTING STYL DURABILITY and SUPERB COMFORT

Dining Table Volterra Round 117743 - Dining Chair Dorland 119129 - Tray Salvi Round 118238 - Hurricane Gable L 117509 - Hurricane Gable S 117508

# striking SILHOUETTES, STANDOUT MATERIALS AND A CURATED COLOR palette

118906 - Hurricane Heston L 119017 - Hurricane Heston S 119018 - Coff