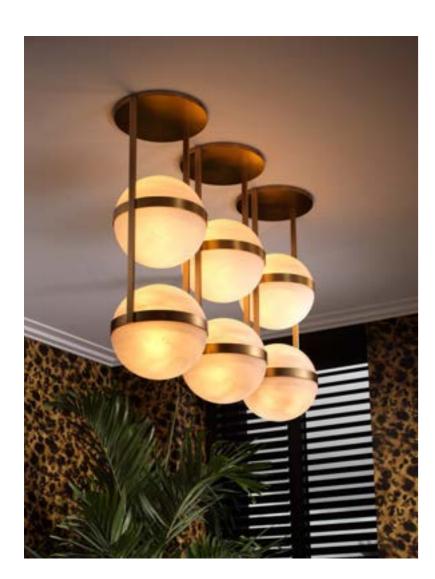

#### "THE NEW LIGHTING collection HIGHLIGHTS THE VISION OF OUR DESIGNERS AND THE SKILL OF THE makers TO CREATE SOMETHING TRULY UNIQUE."

– Edwin van der Gun, Chief Creative Officer

1. Chandelier Toscano 118765 2. Wall Lamp Toro 118284 3. Chandelier Greyson 115660 4. Chandelier Asinara S 117989 5. Wall Lamp Nuria 118310

#### CREATING an AMBIENT GLOW

Expertly crafted with hand-blown glass and finished in brushed antique brass, the new lighting collection is a vintage-inspired centerpiece.

6. Floor Lamp Langham 118533 7. Wall Lamp Greyson 118289 8. Wall Lamp Hyde 118360 9. Wall Lamp Sylvester 115198