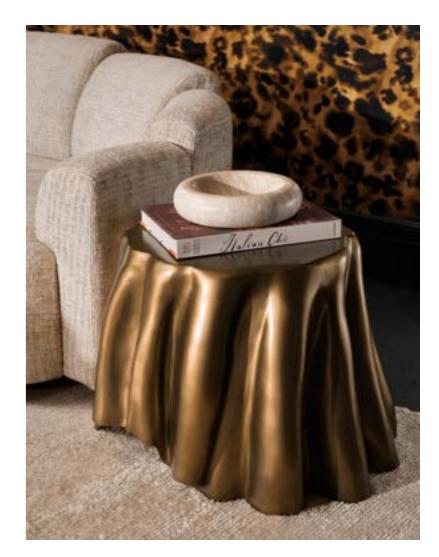

Table Lamp Macias 118785 - Side table Metropolitan TM0303

Bowl Yerba 118078 - Coffee table Metropolitan TM0302 - Box Cadiz S 118589 - Box Cadiz L 118590

Planter Zanzibar 118063 - Column Grant L TM0109

Materiality plays a leading role in the new Eichholtz collection. We honor artisanal expertise with rattan weaving, hand-crafted in Indonesia, and emphasize the use of natural timbers, particularly oak for tables and chairs, teak for outdoor furniture, and leather for upholstery accents. Additionally, both bronze and brass are featured in lighting and furniture detailing. Unexpected material combinations offer a renewed sense of enduring elegance.