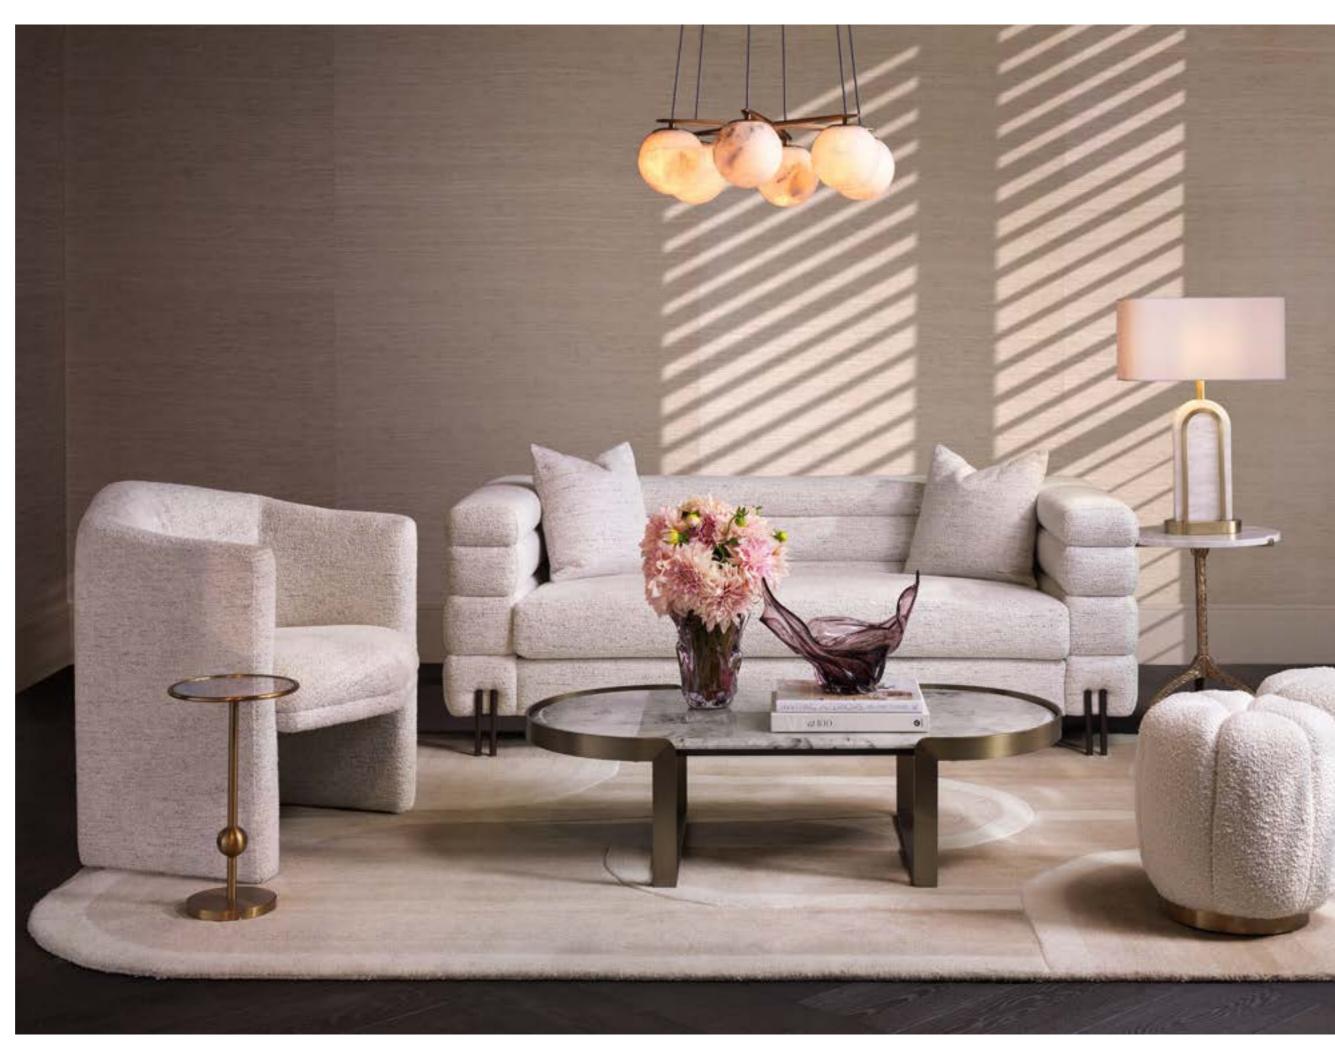

Chandelier Serrano 118306 - Mirror Idora 118677 - Sofa Hernandez 118880 - Bench Eastborne 119202 - Bowl Yerba 118078 - Chair Thompson 117489 Box Cadiz S 118589 - Box Cadiz L 118590 - Carpet Carnegie TM0140

Table Lamp Macias 118785 - Side table Metropolitan TM0303

Bowl Yerba 118078 - Coffee table Metropolitan TM0302 - Box Cadiz S 118589 - Box Cadiz L 118590

Planter Zanzibar 118063 - Column Grant L TM0109

Materiality plays a leading role in the new Eichholtz collection. We honor artisanal expertise with rattan weaving, hand-crafted in Indonesia, and emphasize the use of natural timbers, particularly oak for tables and chairs, teak for outdoor furniture, and leather for upholstery accents. Additionally, both bronze and brass are featured in lighting and furniture detailing. Unexpected material combinations offer a renewed sense of enduring elegance.