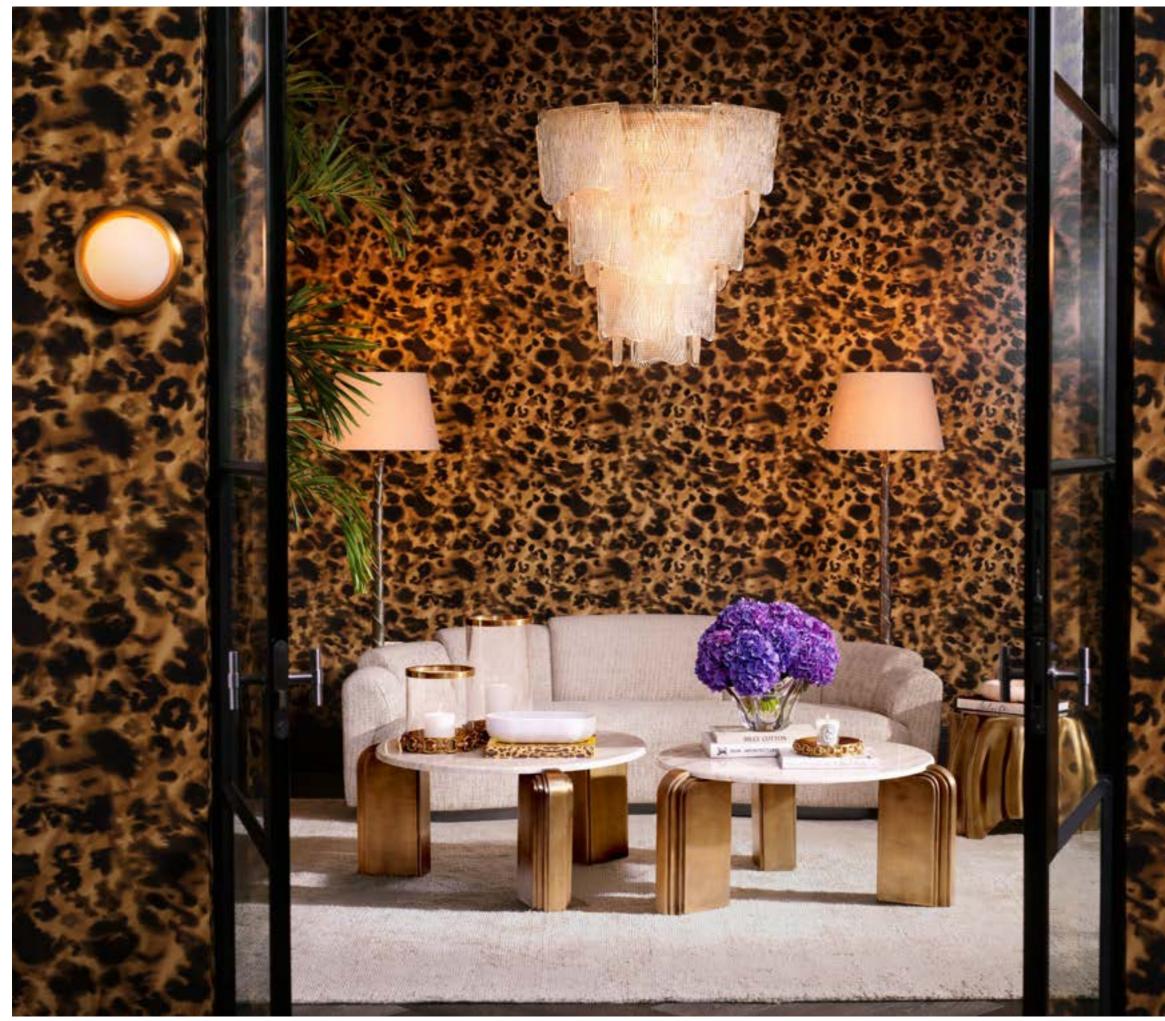

Wall Lamp Vigo 118750 - Sofa Marbella 118338 - Hurricane Clementine S 118667 - Hurricane Clementine L 118672 - Chandelier Asinara 118763 Floor Lamp Riverbank 118689 - Coffee Table Albion 118217 - Bowl Terrebonne 117909 - Bowl Clementine 118669 - Side Table Chabot 118409 - Carpet Asuri 117026

Hurricane Clementine S 118667 - Hurricane Clementine L 118672 - Table Lamp Riverbank 118688 - Chandelier Asinara 118763 - Bowl Terrebonne 117909 Bowl Clementine 118669 - Side Table Chabot 118409 - Bowl Lizz L 117239 - Sofa Marbella 118338 - Swivel Chair Phedra 116675 - Carpet Asuri 117026