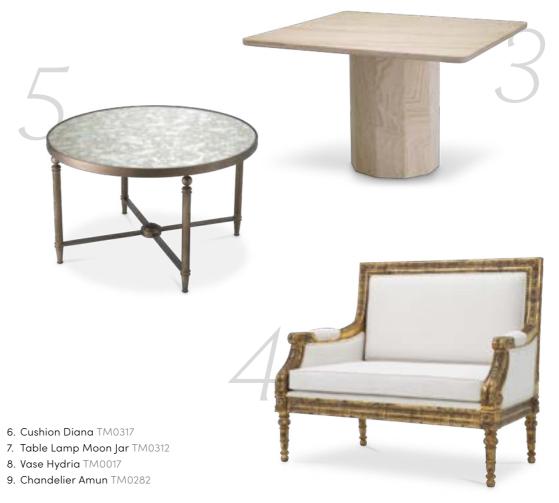

Chandelier Amun TM0282 - Chair Verplanck TM0212 - Sofa Verplanck TM0206 - Floor lamp Corbin TM0321 - Table Lamp Horus TM0331 - Stool Greenwich TM0208 Side Table Bowery TM0216 - Coffee Table Bowery TM0215 - Floor Lamp Thomas TM0329 - Carpet Carnegie TM0140 - Side Table Harlem TM0227