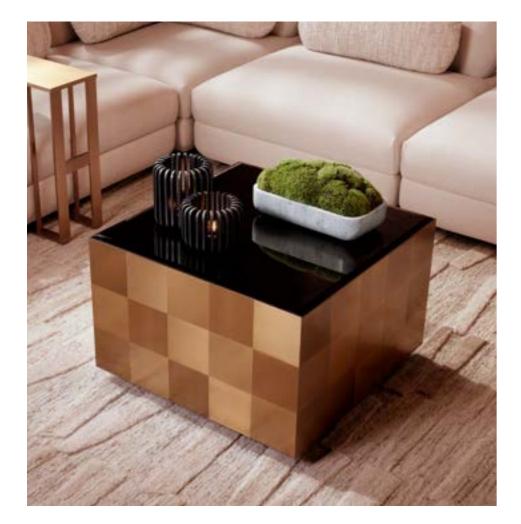

Table Lamp Macias 118785 - Side table Metropolitan TM0303

Bowl Yerba 118078 - Coffee table Metropolitan TM0302 - Box Cadiz S 118589 - Box Cadiz L 118590

Planter Zanzibar 118063 - Column Grant L TM0109

Materiality plays a leading role in the new Eichholtz collection. We honor artisanal expertise with rattan weaving, hand-crafted in Indonesia, and emphasize the use of natural timbers, particularly oak for tables and chairs, teak for outdoor furniture, and leather for upholstery accents. Additionally, both bronze and brass are featured in lighting and furniture detailing. Unexpected material combinations offer a renewed sense of enduring elegance.