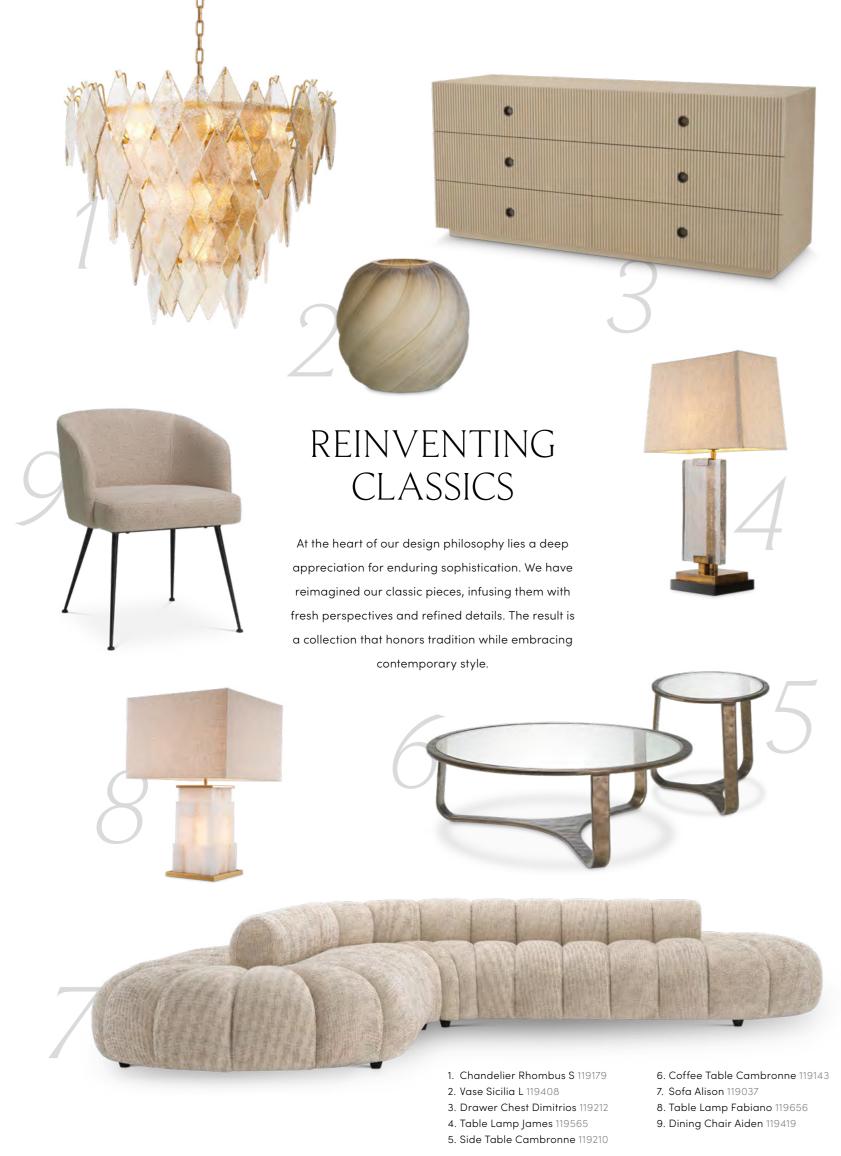

sign across furniture, lighting, accessories, and outdoor living. As always, our hope is to inspire you!

Chief Creative Officer, Edwin van der Gun

Spin var for Jun







Cabinet Corrado I 119315 - Cabinet Corrado II 119316

Chandelier Laurent 119177 - Wall Object Bravura 119375 - Sofa Hunter lounge left 118805 - Sofa Hunter left 118807 - Sofa Hunter right 118808 Sofa Hunter ottoman 118809 - Coffee Table Sunwood 118307 - Table Lamp Fabiano 119656 - Carpet Antoine 119122



### TRADITION meets modern ARTISTRY

Experience warmth and character in a cozy seating area. With its enduring appeal, brass seamlessly blends tradition with innovation to create a space that feels both familiar and refreshingly bold. This harmonious balance invites comfort while making a statement in any interior.









Table Lamp Fabiano 119656 - Side Table Sartoria 119216



Chandelier Laurent 119177

#### HARMONY in DESIGN

Grids and squares create a sense of order and balance, with symmetrical elements bringing a refined and serene atmosphere to the space. This thoughtful arrangement enhances both the aesthetic and the tranquility of the environment.



Object Elena 117295 - Column Lucca TM0047



Coffee Table Sunwood 118307 - Hurricane Greyson 119019 - Vase Bayly 118172 - Bowl Sandrini 117983 - Sofa Hunter left 118807 Sofa Hunter right 118808 - Carpet Antoine 119122

#### the HEART OF BEDROOM *luxury*

Indulge in the perfect blend of style and comfort with our new collection of bedframes and nightstands. Crafted with the finest materials and meticulous attention to detail, each piece transforms