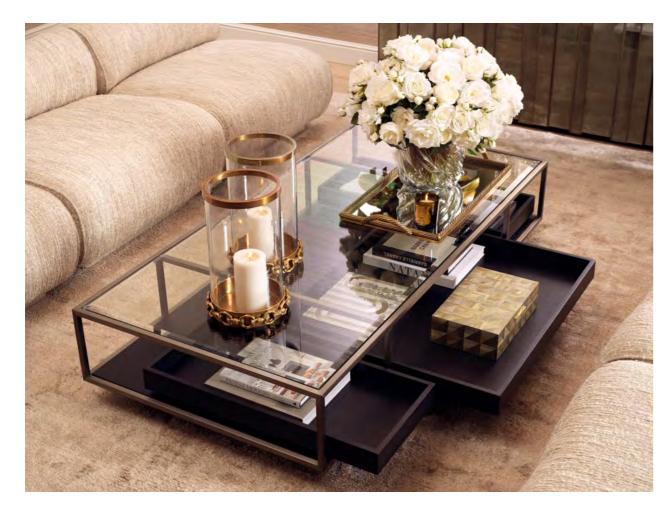

# GLASS REFLECTIONS for a SPACIOUS AMBIENCE

Mirrors and glass elements can transform a room, creating a sense of openness and depth. The interplay of clear and frosted glass enhances the ambiance, casting light and shadow that amplify the feeling of space. These reflective surfaces add dimension and bring a sophisticated, airy quality to any interior.

Chandelier Giardano 119154

Print Rift Valley set of 2 119750 - Cabinet San Bernardino 119397 - Coffee Table Roxton 119421 - Chair Urbano 119248

 $\epsilon$ 

Dresser Nottingham 118610 - Mirror Mariani 118139 - Box Seaside S 118123 - Object Dual 117253 - Vase Larisa 117598