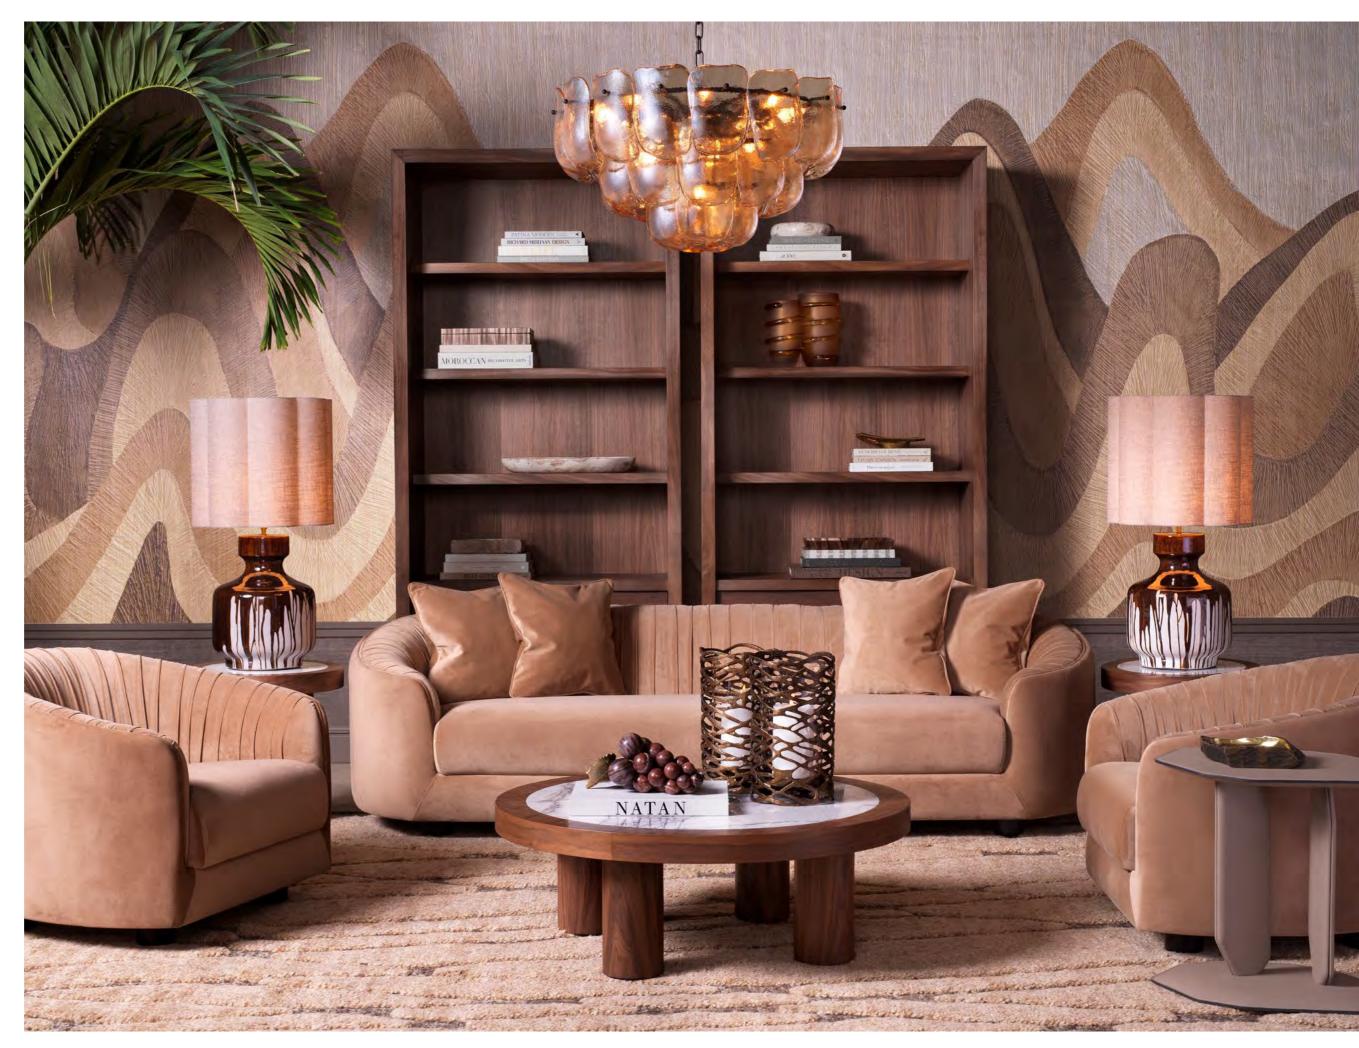

Chief Creative Officer, Edwin van der Gun

Spin var for Jun

Cabinet Corrado I 119315 - Cabinet Corrado II 119316

Chandelier Laurent 119177 - Wall Object Bravura 119375 - Sofa Hunter lounge left 118805 - Sofa Hunter left 118807 - Sofa Hunter right 118808 Sofa Hunter ottoman 118809 - Coffee Table Sunwood 118307 - Table Lamp Fabiano 119656 - Carpet Antoine 119122

### TRADITION meets modern ARTISTRY

Experience warmth and character in a cozy seating area. With its enduring appeal, brass seamlessly blends tradition with innovation to create a space that feels both familiar and refreshingly bold. This harmonious balance invites comfort while making a statement in any interior.