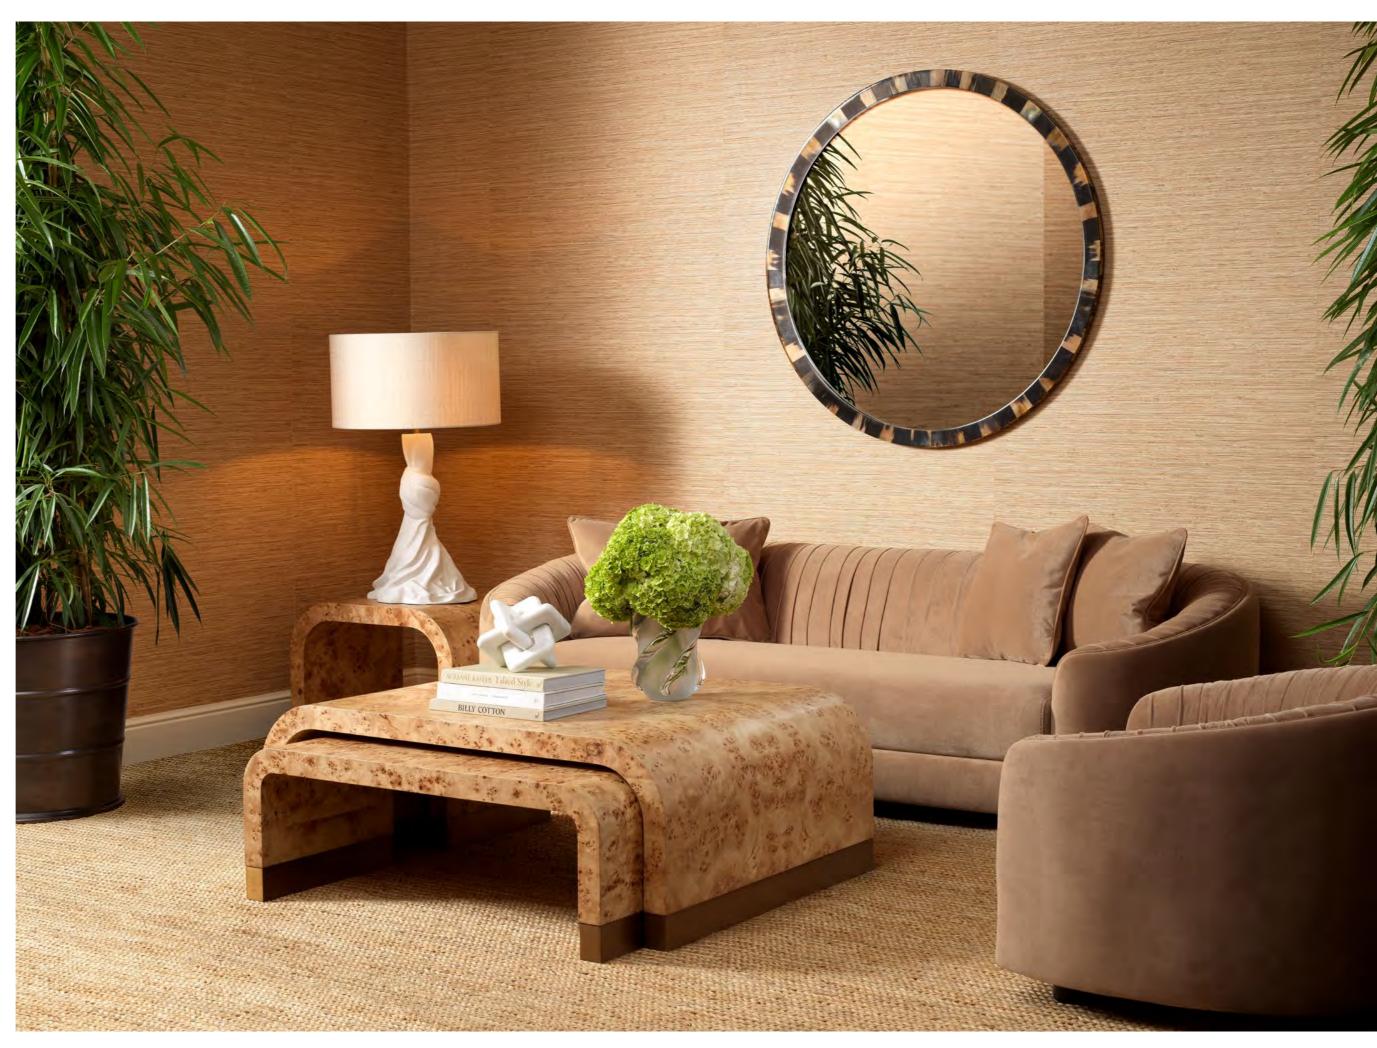

oice for those seeking a stylish look.









Mirror Gavin 119006

Chandelier Foliage 118293 - Sofa Flux 119042 - Chair Flux 119425 - Side Table Albany 118917 - Coffee Table Botanico 118587 Chair Xavier 111184 - Carpet Palinuro 118102





Side Table Albany 118917

## VIVID STATEMENT pieces that DEFINE YOUR SPACE

Immerse yourself in a world where bold textures and vibrant colors tell a story. With their striking forms and dynamic finishes, each piece injects energy and life into your surroundings. From the rich textures of handcrafted wood to the captivating contrasts of finishes, these designs create an atmosphere that is both lively and full of character





Coffee Table Botanico 118587 - Tray Harvard S 118911 - Bowl Clementine 118669 - Carpet Palinuro 118102



Chair Colony 119040



Coffee Table Quinton 119325 - Side Table Quinton 119326 - Sofa Jameson 118991 - Chair Jameson 119025 - Table Lamp Banyan 119587 Vase Celestino M 119406 - Carpet Soleste 112285 - Mirror Saint Jerome 118916



Table Lamp Banyan 119587 - Side Table Quinton 119326



Swivel Chair Rafael 118487 - Console Table Quinton set of 2 119327 - Mirror Saint Jerome 118916 - Table Lamp Beatriz 119100





- 1. Chandelier Gustave 119063
- 2. Carpet Palinuro 118102
- 3. Cabinet Charford 119134
- 4. Side Table Botanico 118588
- 5. Side Table Quinton 119326 6. Table Lamp Lorena 119101
- 7. Dining Table Declan 119196
- 8. Vase Eliano L 119403
- 9. Table Lamp Banyan 119671
- 10. Chair Jameson 119025
- 11. Picture Frame Harvard L 118930
- 12. Picture Frame Harvard S 118931





Table Lamp Kon Tiki 119045

Vase