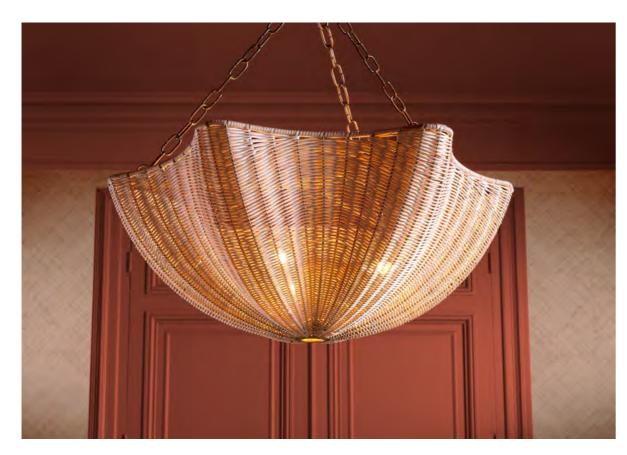

#### RUSTIC ICONS in WHITE

The clean, coastal-inspired white finish brings a fresh touch to interiors.

Combined with natural rattan, these pieces evoke a relaxed yet polished atmosphere, perfect for adding texture and effortless style. The harmonious blend of light tones and rattan creates a serene environment that enhances both comfort and visual appeal.