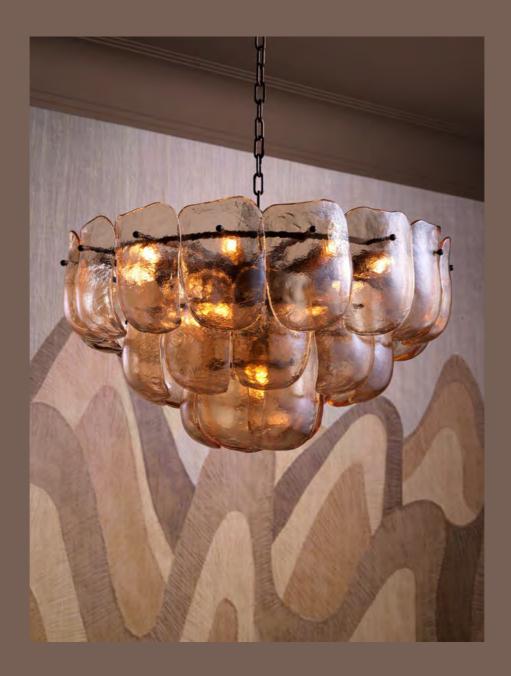

### PURE ARTISTRY *in* HANDCRAFTED GLASS

Masterfully crafted from high-quality glass, these pieces feature intricate textures that are meticulously handworked and refined. Their unique design brings an artistic flair to any interior, infusing the space with a harmonious blend of warmth, charm, and understated elegance.

 $Chandelier\ Solange\ 119659\ -\ Cabinet\ San\ Bernardino\ 119049\ -\ Table\ Lamp\ Madrona\ 119275\ -\ Sofa\ Siderno\ 119124\ -\ Coffee\ Table\ Cornelius\ 119502$ 

Wall Lamp Quintara 118282