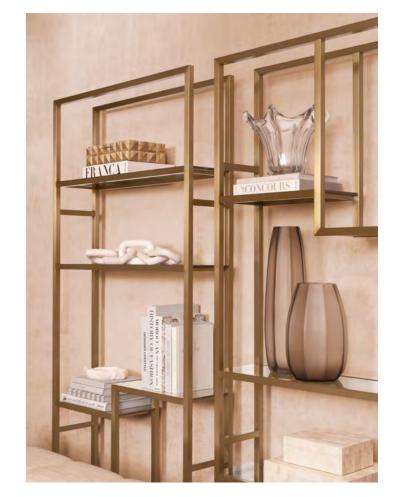

#### HARMONY in DESIGN

Grids and squares create a sense of order and balance, with symmetrical elements bringing a refined and serene atmosphere to the space. This thoughtful arrangement enhances both the aesthetic and the tranquility of the environment.