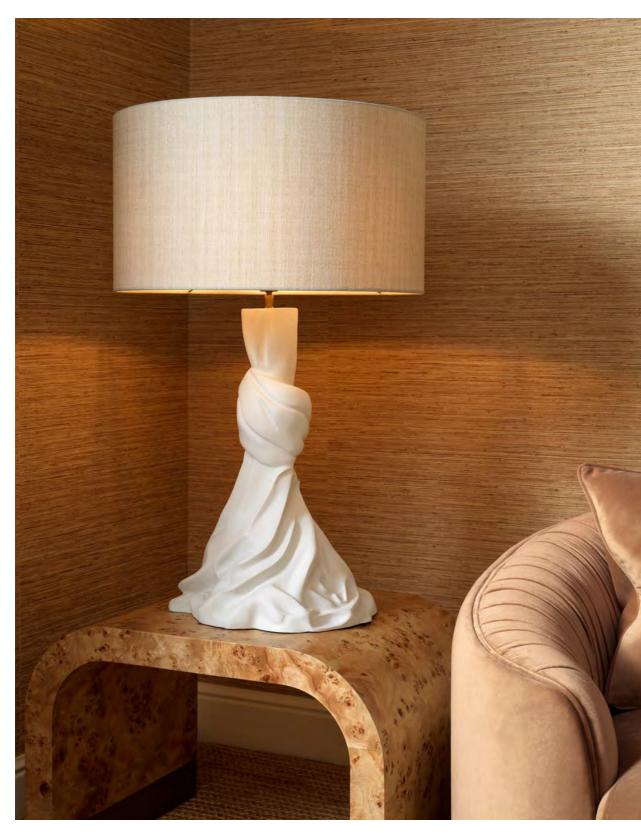

184 - Carpet Palinuro 118102





Side Table Albany 118917

## VIVID STATEMENT pieces that DEFINE YOUR SPACE

Immerse yourself in a world where bold textures and vibrant colors tell a story. With their striking forms and dynamic finishes, each piece injects energy and life into your surroundings. From the rich textures of handcrafted wood to the captivating contrasts of finishes, these designs create an atmosphere that is both lively and full of character





Coffee Table Botanico 118587 - Tray Harvard S 118911 - Bowl Clementine 118669 - Carpet Palinuro 118102



Chair Colony 119040



Coffee Table Quinton 119325 - Side Table Quinton 119326 - Sofa Jameson 118991 - Chair Jameson 119025 - Table Lamp Banyan 119587 Vase Celestino M 119406 - Carpet Soleste 112285 - Mirror Saint Jerome 118916



Table Lamp Banyan 119587 - Side Table Quinton 119326



Swivel Chair Rafael 118487 - Console Table Quinton set of 2 119327 - Mirror Saint Jerome 118916 - Table Lamp Beatriz 119100





- 1. Chandelier Gustave 119063
- 2. Carpet Palinuro 118102
- 3. Cabinet Charford 119134
- 4. Side Table Botanico 118588
- 5. Side Table Quinton 119326 6. Table Lamp Lorena 119101
- 7. Dining Table Declan 119196
- 8. Vase Eliano L 119403
- 9. Table Lamp Banyan 119671
- 10. Chair Jameson 119025
- 11. Picture Frame Harvard L 118930
- 12. Picture Frame Harvard S 118931





Table Lamp Kon Tiki 119045

Vase Celestino M 119406 - Object Eras 117214



Wall Lamp James 119005



Chandelier Gustave 119063 - Cabinet Charford 119134 - Table Lamp Lorena 119102 - Chair Jameson 119025 - Sofa Jameson 118991 Coffee Table P