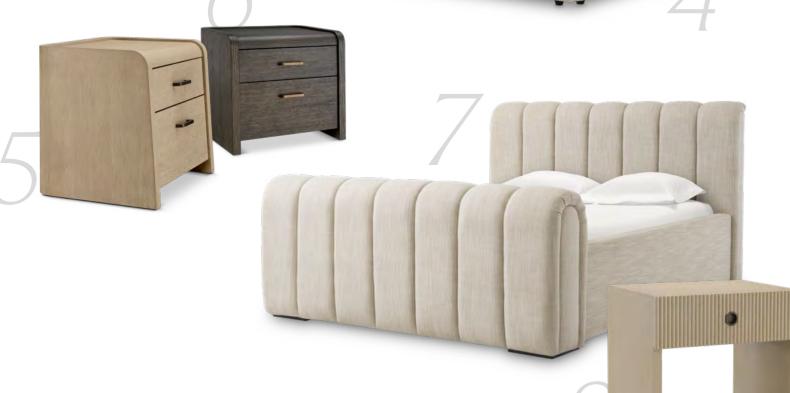

#### the HEART OF BEDROOM *luxury*

Indulge in the perfect blend of style and comfort with our new collection of bedframes and nightstands. Crafted with the finest materials and meticulous attention to detail, each piece transforms your bedroom into a sanctuary of refined luxury.

- 1. Nightstand Dimitrios 119213
- 2. Nightstand Rhodes 119183
- 3. Bed Frame Mellory 118977
- 4. Bed Frame Francisco 119264
- 5. Nightstand Joane 119145
- 6. Nightstand Joane 119144
- 7. Bed Frame Kayden 118627
- 8. Nightstand Dimitrios 119214