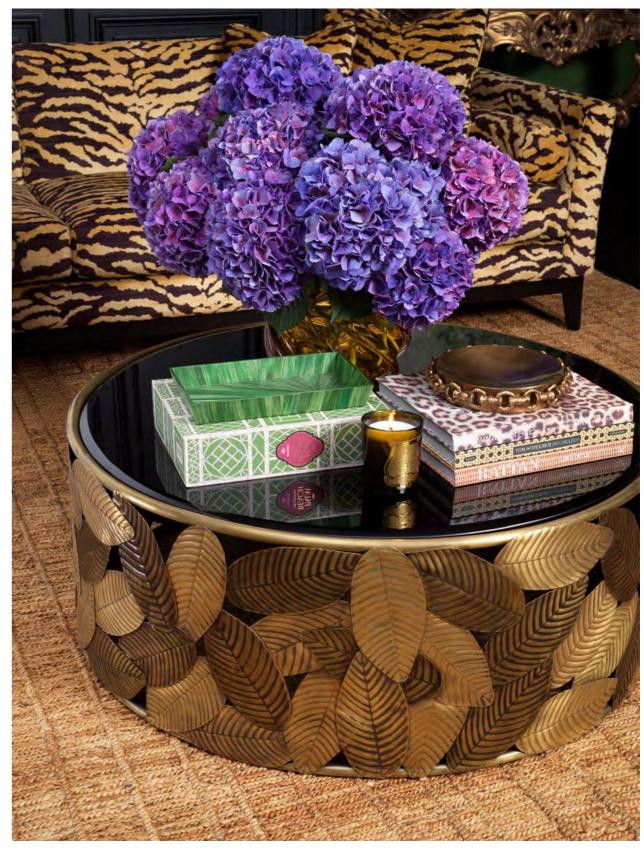

perfect balance of modern and classic appeal. This versatile material brings a refined touch to any space, making it an ideal choice for those seeking a stylish look.









Mirror Gavin 119006

Chandelier Foliage 118293 - Sofa Flux 119042 - Chair Flux 119425 - Side Table Albany 118917 - Coffee Table Botanico 118587 Chair Xavier 111184 - Carpet Palinuro 118102





Side Table Albany 118917

## VIVID STATEMENT pieces that DEFINE YOUR SPACE

Immerse yourself in a world where bold textures and vibrant colors tell a story. With their striking forms and dynamic finishes, each piece injects energy and life into your surroundings. From the rich textures of handcrafted wood to the captivating contrasts of finishes, these designs create an atmosphere that is both lively and full of character





Coffee Table Botanico 118587 - Tray Harvard S 118911 - Bowl Clementine 118669 - Carpet Palinuro 118102



Chair Colony 119040



Coffee Table Quinton 119325 - Side Table Quinton 119326 - Sofa Jameson 118991 - Chair Jameson 119025 - Table Lamp Banyan 119587 Vase Celestino M 119406 - Carpet Soleste 112285 - Mirror Saint Jerome 118916



Table Lamp Banyan 119587 - Side Table Quinton 119326



Swivel Chair Rafael 118487 - Console Table Quinton set of 2 119327 - Mirror Saint Jerome 118916 - Table Lamp Beatriz 119100





- 1. Chandelier Gustave 119063
- 2. Carpet Palinuro 118102
- 3. Cabinet Charford 119134
- 4. Side Table Botanico 118588
- 5. Side Table Quinton 119326 6. Table Lamp Lorena 119101
- 7. Dining Table Declan 119196
- 8. Vase Eliano L 119403
- 9. Table Lamp Banyan 119671
- 10. Cha