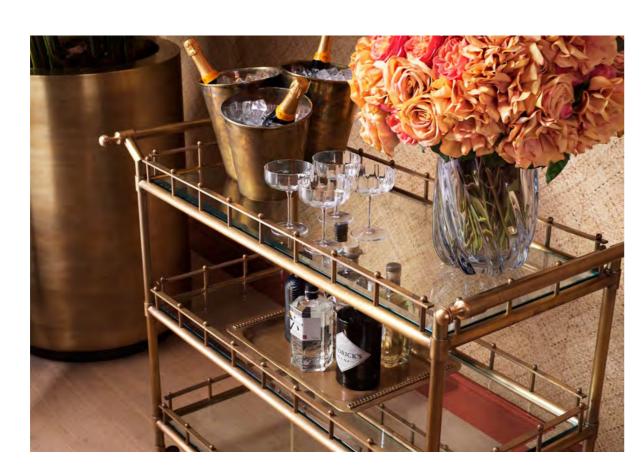

Counter Stool Camerota 119538 - Bar Stool Camerota 119050

Wall Lamp Rhombus 119297

Chandelier Los Palmos 118586

Trolley Scarlett L 119047 - Wine Cooler Christian 118863 - Bouquet of Roses 119280

Table Lamp Enzo 119664