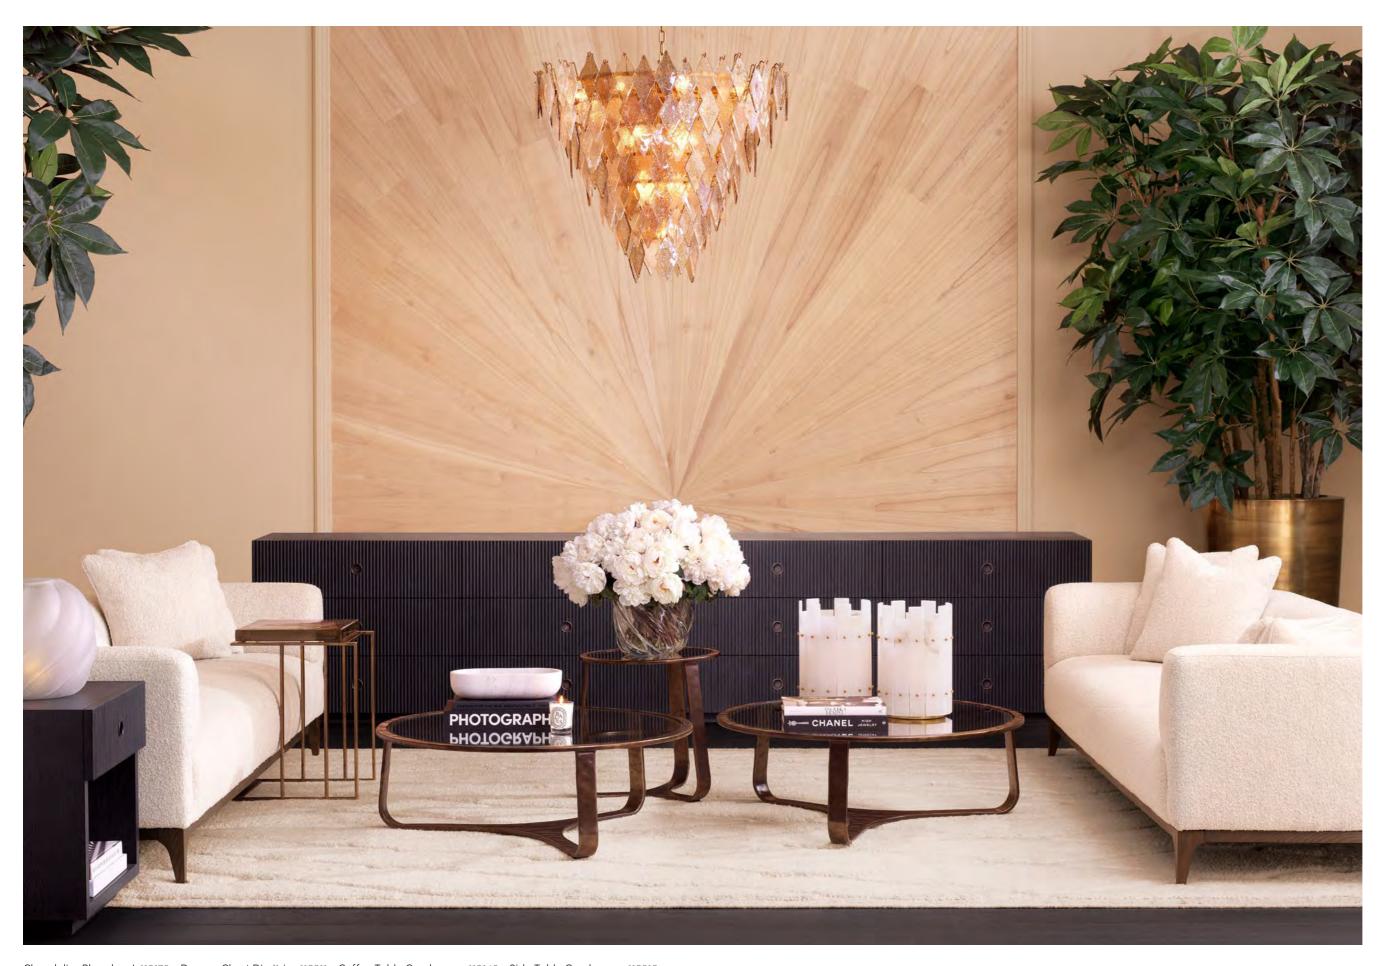

Chief Creative Officer, Edwin van der Gun

Spin var for Jun

Cabinet Corrado I 119315 - Cabinet Corrado II 119316

Chandelier Laurent 119177 - Wall Object Bravura 119375 - Sofa Hunter lounge left 118805 - Sofa Hunter left 118807 - Sofa Hunter right 118808 Sofa Hunter ottoman 118809 - Coffee Table Sunwood 118307 - Table Lamp Fabiano 119656 - Carpet Antoine 119122

### TRADITION meets modern ARTISTRY

Experience warmth and character in a cozy seating area. With its enduring appeal, brass seamlessly blends tradition with innovation to create a space that feels both familiar and refreshingly bold. This harmonious balance invites comfort while making a statement in any interior.