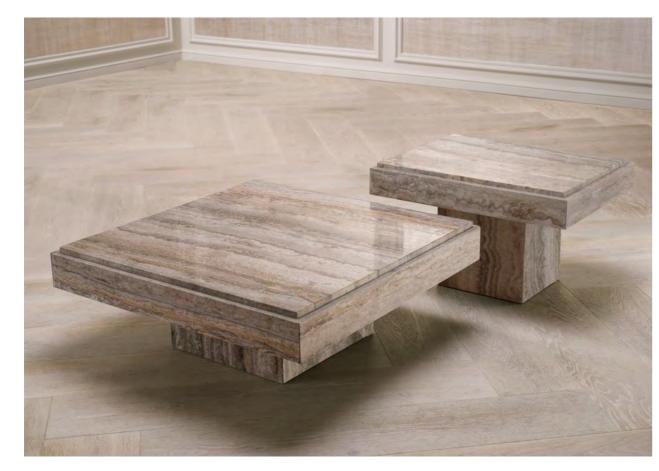

## SILVER TRAVERTINE, the NEW CLASSIC

Silver Travertine features stunning silver-gray tones and natural veining, offering a perfect balance of modern and classic appeal. This versatile material brings a refined touch to any space, making it an ideal choice for those seeking a stylish look.