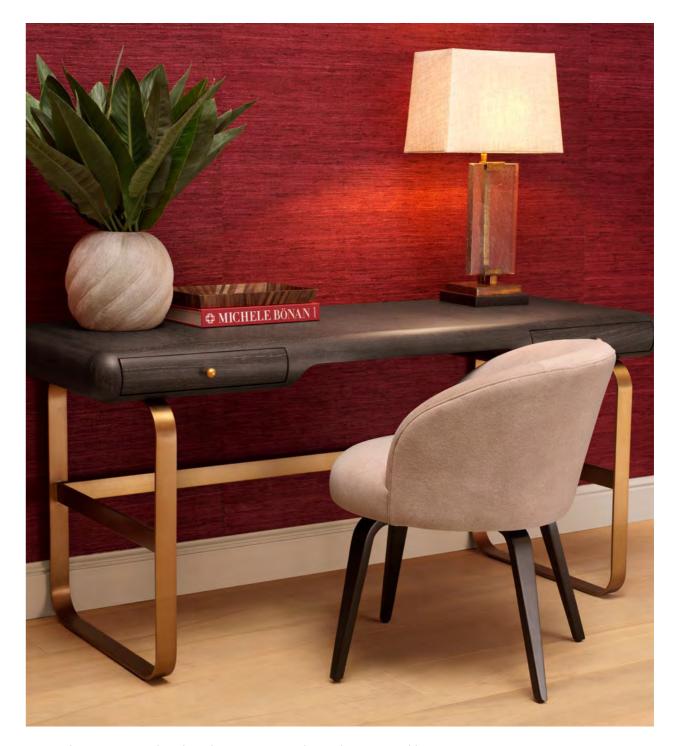

### WHERE CLASSIC designs meet MODERN FLAIR

Classic designs are reinterpreted with a contemporary touch, featuring sleek black wooden accents and fresh shapes. Drawing from traditional influences, these pieces effortlessly merge the past with the present, creating a harmonious blend of old and new.

Chandelier Solange 119659 - Dining Table Winston 119058 - Dining Chair Aiden 119419 - Wall Lamp Quintara 118282 - Table Lamp Madrona 119275

Vase Sicilia S 119409 - Desk Nathaniel 118484 - Dining Chair Vichy 119441 - Table Lamp James 119565