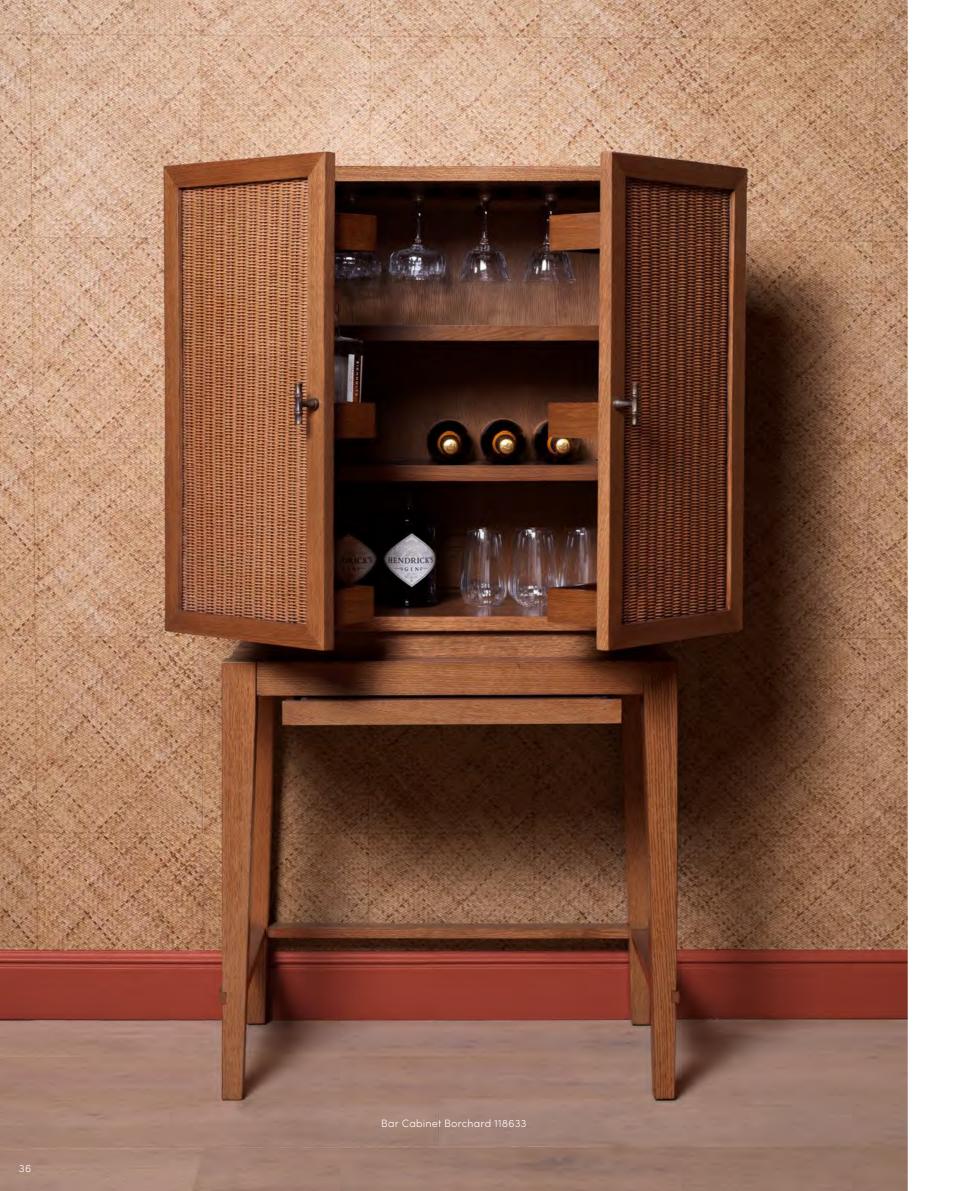

3/

Dresser Borchard 118631 - Print Creased Umber set of 2 119748 - Coffee Table Sorrento 118193 - Side Table Sorrento 118700 - Sofa Aurora S 116737 Table Lamp Seraphina 118995 - Table lamp Macias 118785