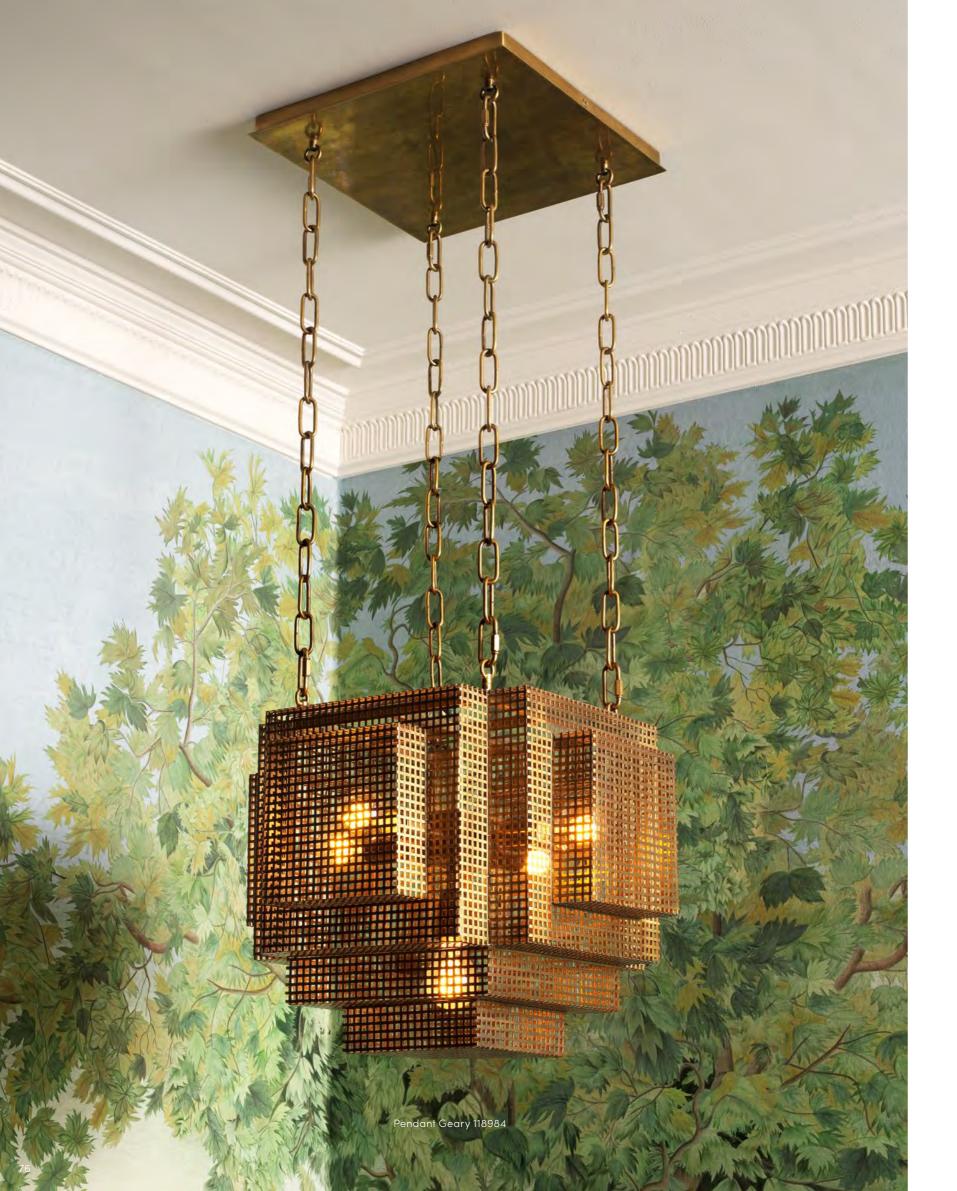

#### HARMONY in DESIGN

Grids and squares create a sense of order and balance, with symmetrical elements bringing a refined and serene atmosphere to the space. This thoughtful arrangement enhances both the aesthetic and the tranquility of the environment.