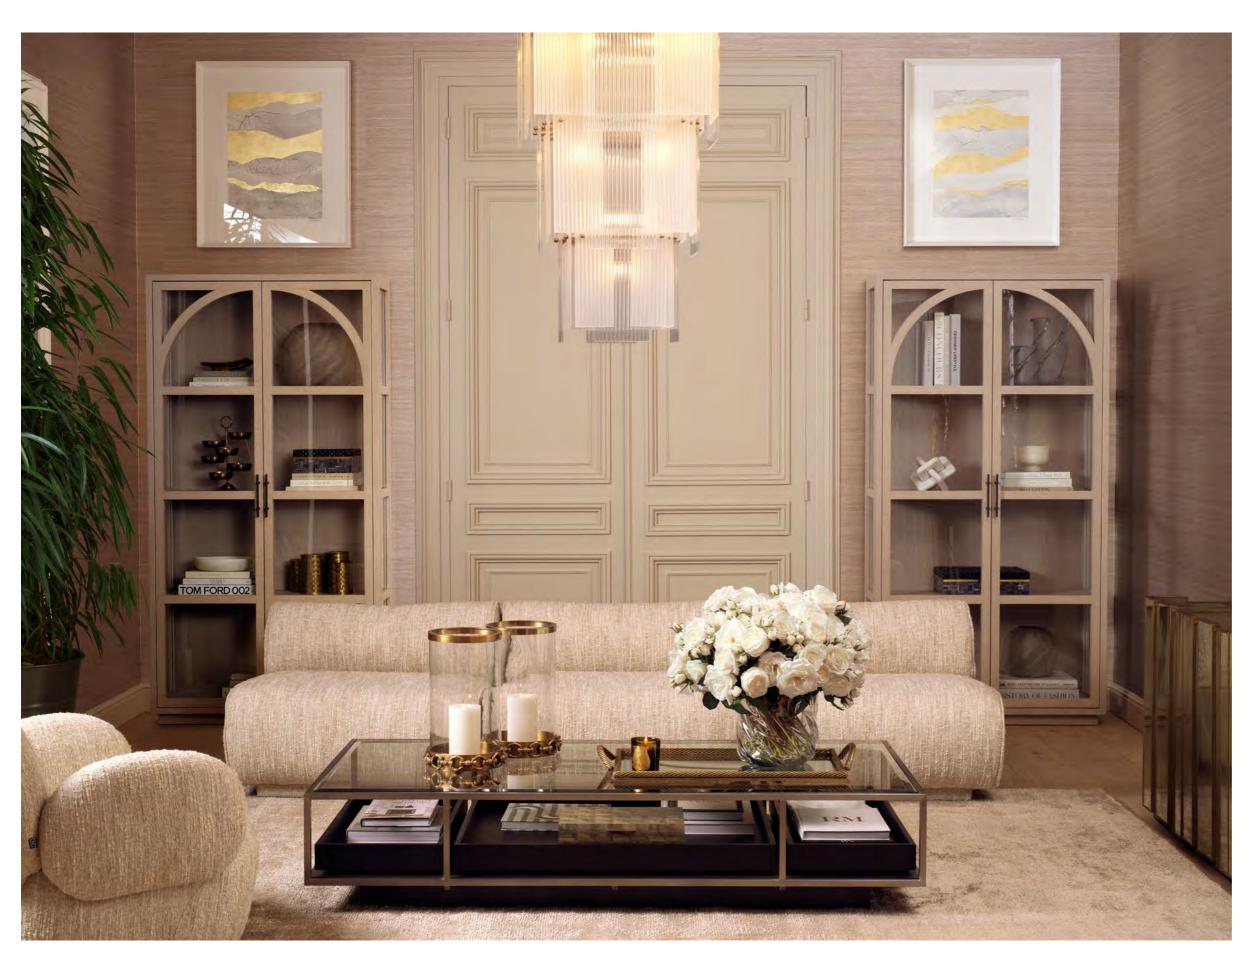

# GLASS REFLECTIONS for a SPACIOUS AMBIENCE

Mirrors and glass elements can transform a room, creating a sense of openness and depth. The interplay of clear and frosted glass enhances the ambiance, casting light and shadow that amplify the feeling of space. These reflective surfaces add dimension and bring a sophisticated, airy quality to any interior.

Chandelier Giardano 119154

Print Rift Valley set of 2 119750 - Cabinet San Bernardino 119397 - Coffee Table Roxton 119421 - Chair Urbano 119248

 $\epsilon$ 

Dresser Nottingham 118610 - Mirror Mariani 118139 - Box Seaside S 118123 - Object Dual 117253 - Vase Larisa 117598