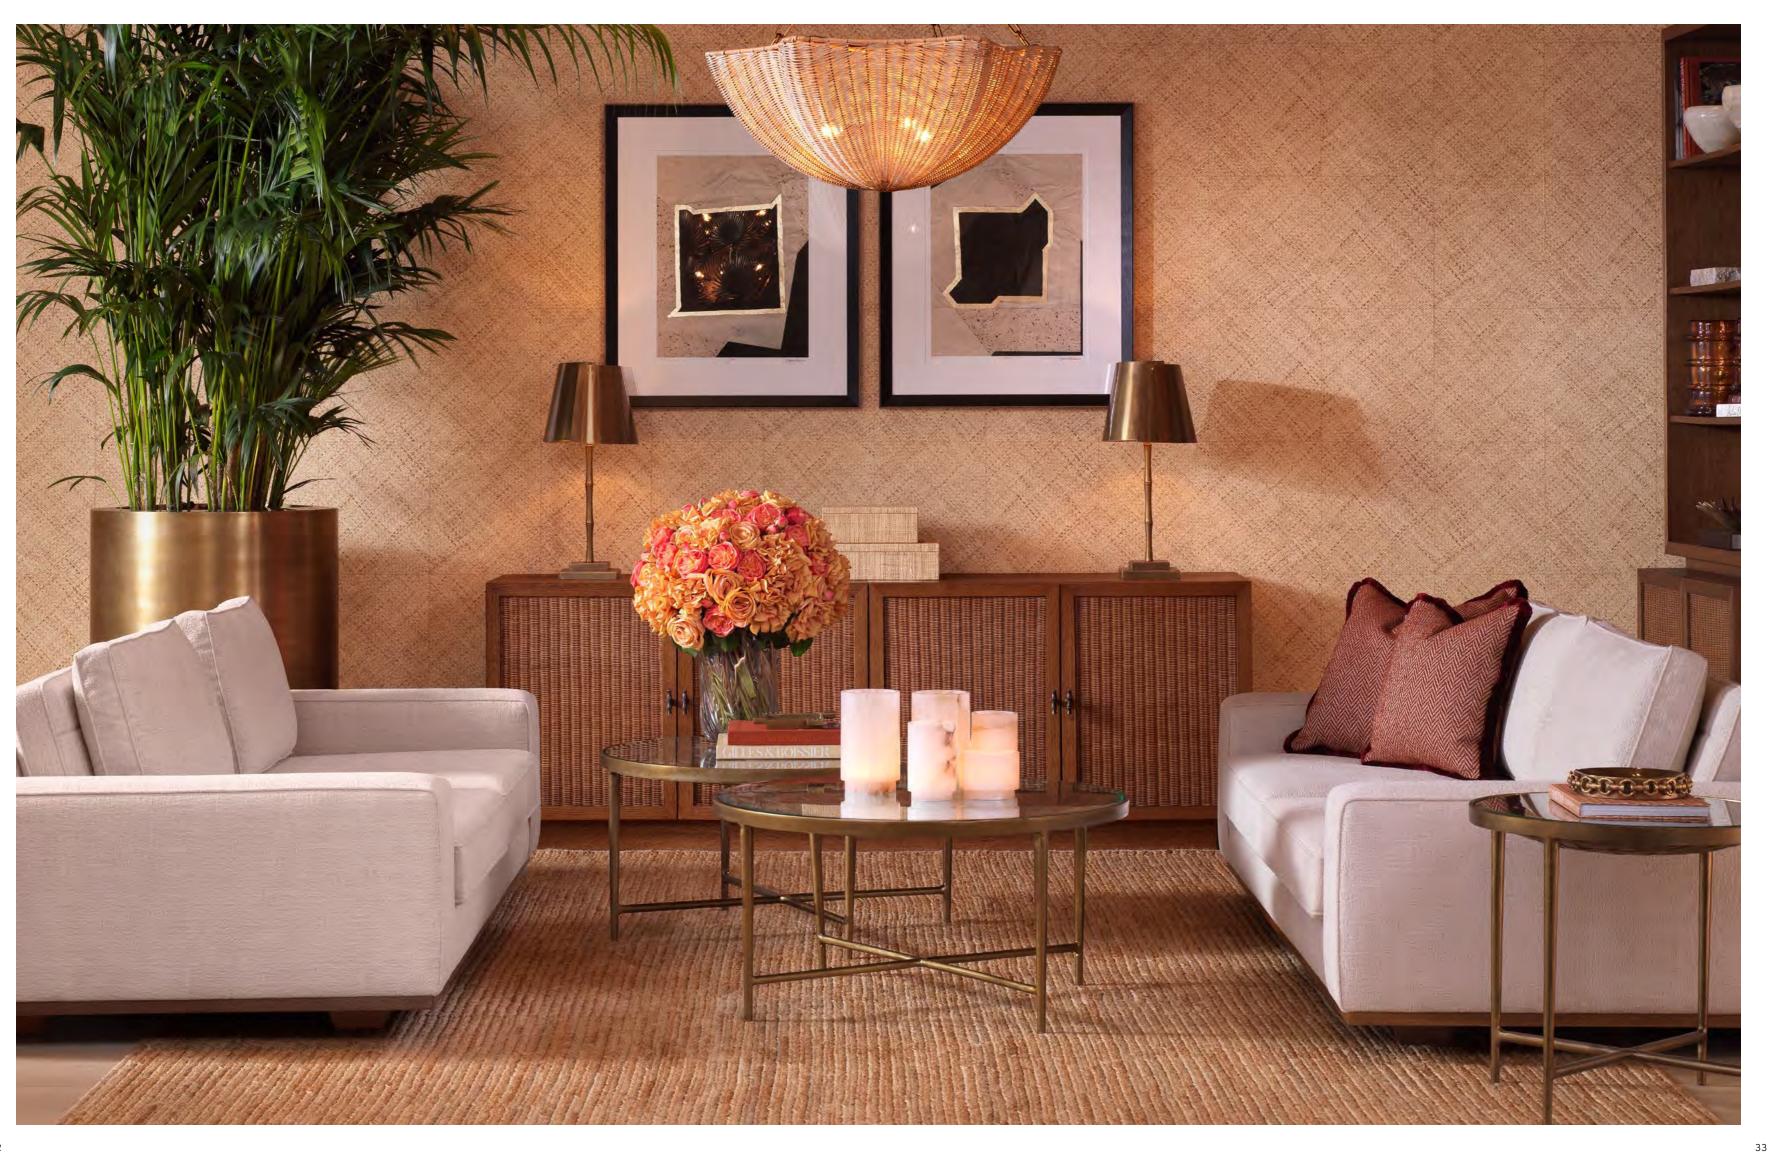

### COASTAL CHARM in CARAMEL TONES

Step into the relaxed charm of laid-back luxury. Earthy tones,
with their blend of natural materials and warm hues, create a lasting
impression. Perfect for those seeking an elegant yet relaxed atmosphere.
The harmonious blend of colors and textures evokes a serene and
welcoming ambiance.

#### RUSTIC ICONS in WHITE

The clean, coastal-inspired white finish brings a fresh touch to interiors.

Combined with natural rattan, these pieces evoke a relaxed yet polished atmosphere, perfect for adding texture and effortless style. The harmonious blend of light tones and rattan creates a serene environment that enhances both comfort and visual appeal.