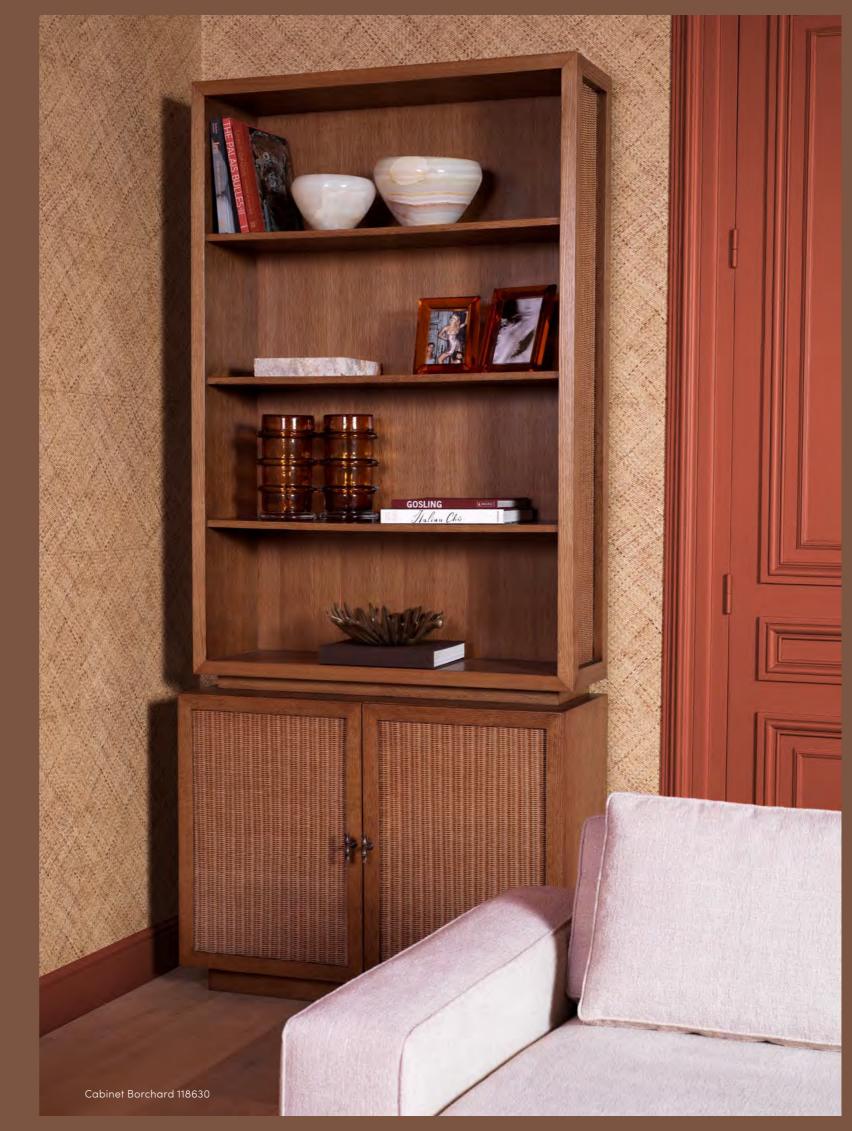

3/

Dresser Borchard 118631 - Print Creased Umber set of 2 119748 - Coffee Table Sorrento 118193 - Side Table Sorrento 118700 - Sofa Aurora S 116737 Table Lamp Seraphina 118995 - Table lamp Macias 118785