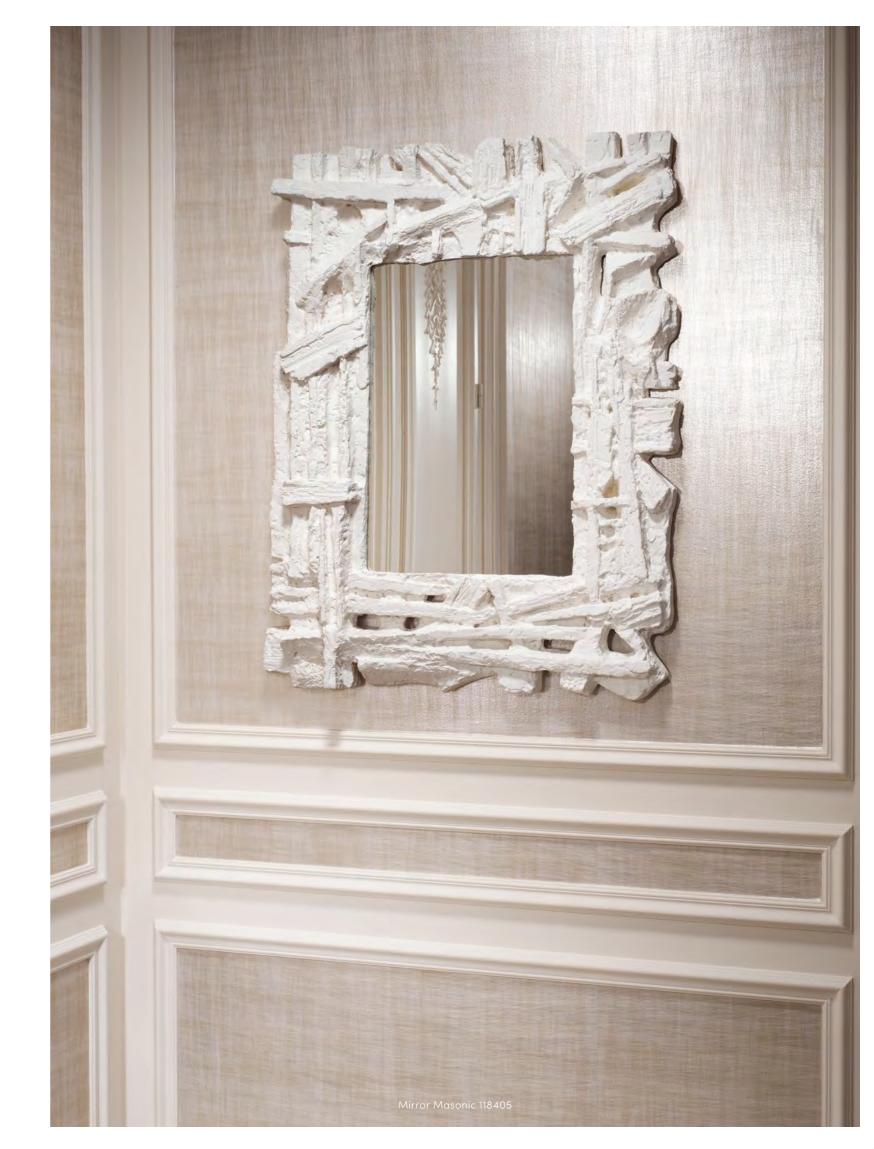

# GLASS REFLECTIONS for a SPACIOUS AMBIENCE

Mirrors and glass elements can transform a room, creating a sense of openness and depth. The interplay of clear and frosted glass enhances the ambiance, casting light and shadow that amplify the feeling of space. These reflective surfaces add dimension and bring a sophisticated, airy quality to any interior.

Chandelier Giardano 119154

Print Rift Valley set of 2 119750 - Cabinet San Bernardino 119397 - Coffee Table Roxton 119421 - Chair Urbano 119248

 $\epsilon$ 

Dresser Nottingham 118610 - Mirror Mariani 118139 - Box Seaside S 118123 - Object Dual 117253 - Vase Larisa 117598