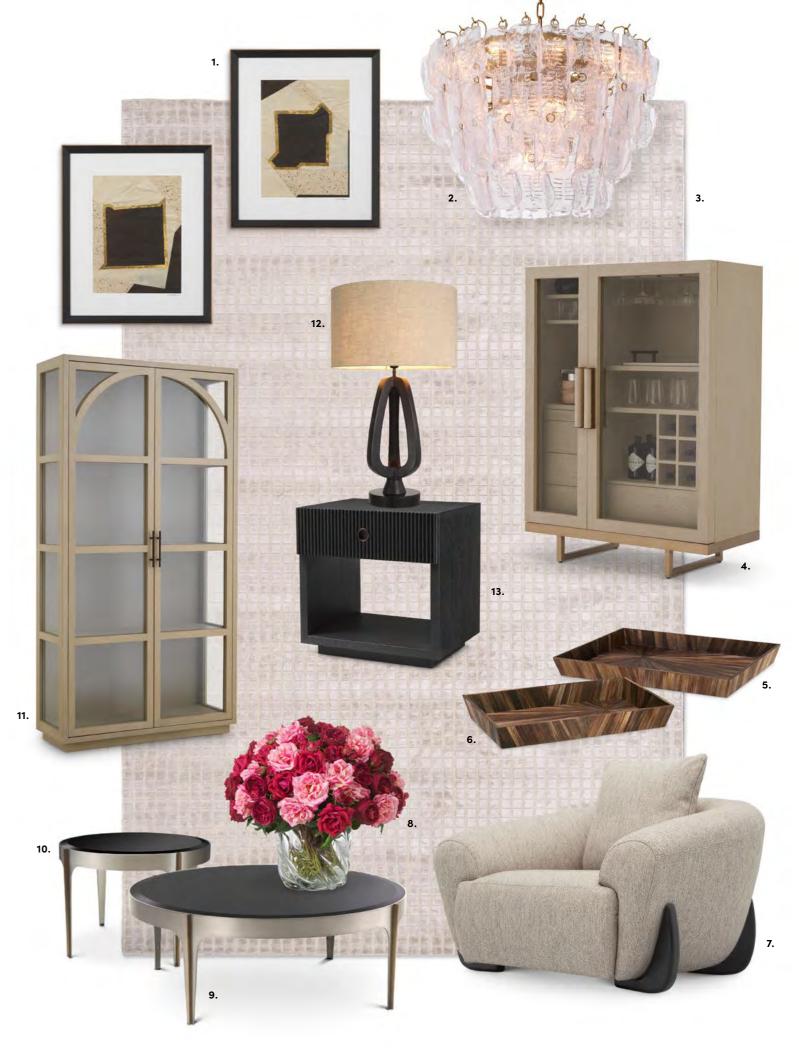

- 1. Print Creased Umber set of 2 119748 6.
- 2. Chandelier Solange 118950
- 3. Carpet Crown 113919
- 4. Bar Cabinet Connaught 119417
- 5. Tray Harvard L 118928
- 6. Tray Harvard S 118929
- 7. Chair Siderno 119125
- 8. Bouquet of Roses 119283
- 9. Coffee Table Artemisa 119423
- 10. Side Table Artemisa 119424
- 11. Cabinet San Bernardino 119397
- 12. Table Lamp Madrona 119275
- 13. Nightstand Dimitrios 119213