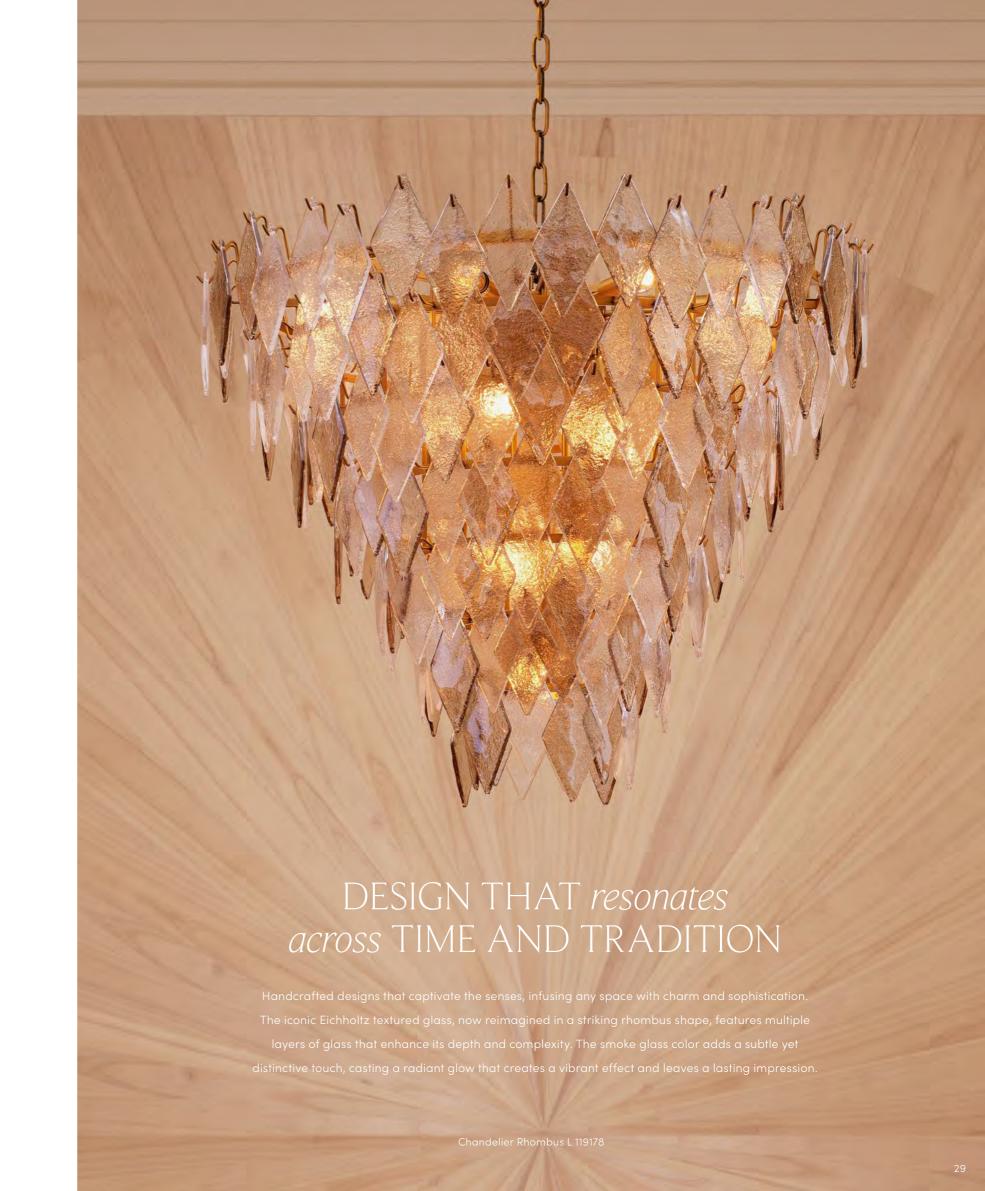

### PURE ARTISTRY *in* HANDCRAFTED GLASS

Masterfully crafted from high-quality glass, these pieces feature intricate textures that are meticulously handworked and refined. Their unique design brings an artistic flair to any interior, infusing the space with a harmonious blend of warmth, charm, and understated elegance.

Chandelier Hyde 118358 - Dining Table Glenmont 119206 - Hurricane Greyson 119019 - Dining Chair Josephine 119418 Carpet Antoine 119122 - Vase Angelito S 114809

Chandelier Rhombus L 119178 - Drawer Chest Dimitrios 119211 - Coffee Table Cambronne 119143 - Side Table Cambronne 119210 Sofa Brannan 118861 - Hurricane Ruby 119020 - Side Table Crescent 117096 - Carpet Coralie 119149 - Nightstand Dimitrios 119213