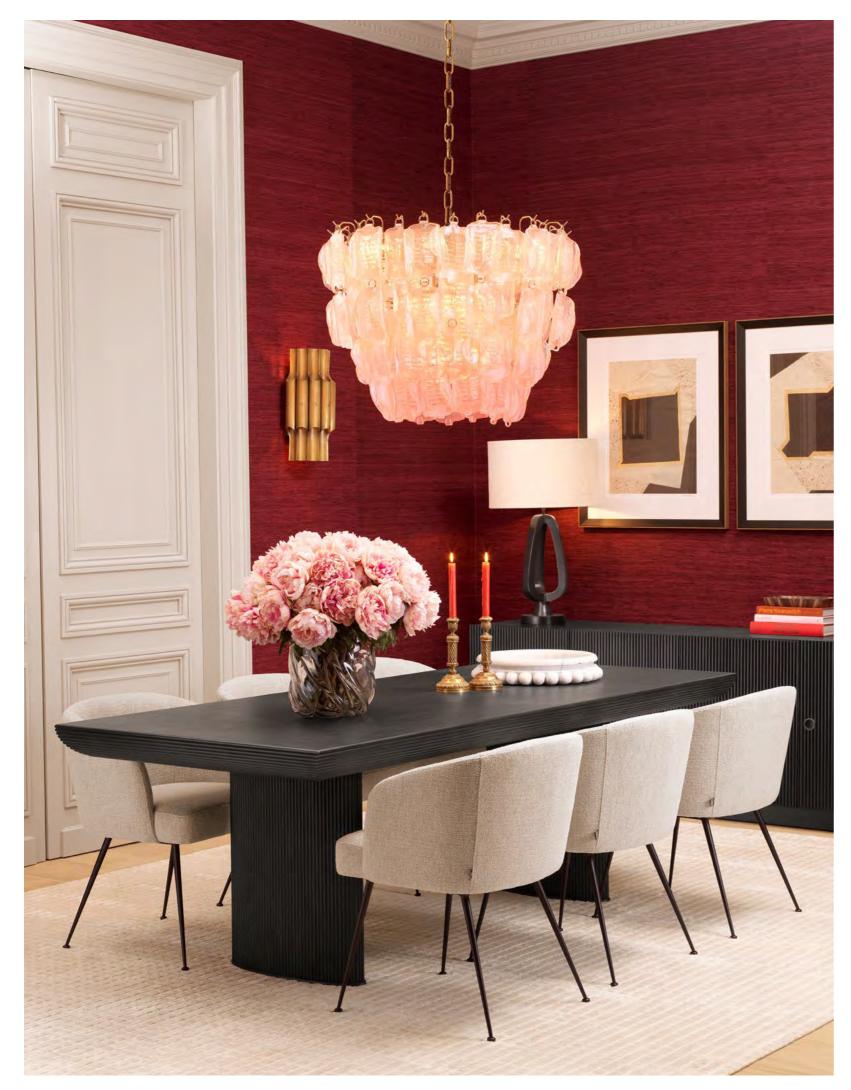

Chandelier Hyde 118358 - Dining Table Glenmont 119206 - Hurricane Greyson 119019 - Dining Chair Josephine 119418 Carpet Antoine 119122 - Vase Angelito S 114809

Chandelier Rhombus L 119178 - Drawer Chest Dimitrios 119211 - Coffee Table Cambronne 119143 - Side Table Cambronne 119210 Sofa Brannan 118861 - Hurricane Ruby 119020 - Side Table Crescent 117096 - Carpet Coralie 119149 - Nightstand Dimitrios 119213

Bouquet of Peonies 119279 - Column Lucca TM0047 - Vase Angelito S 114809