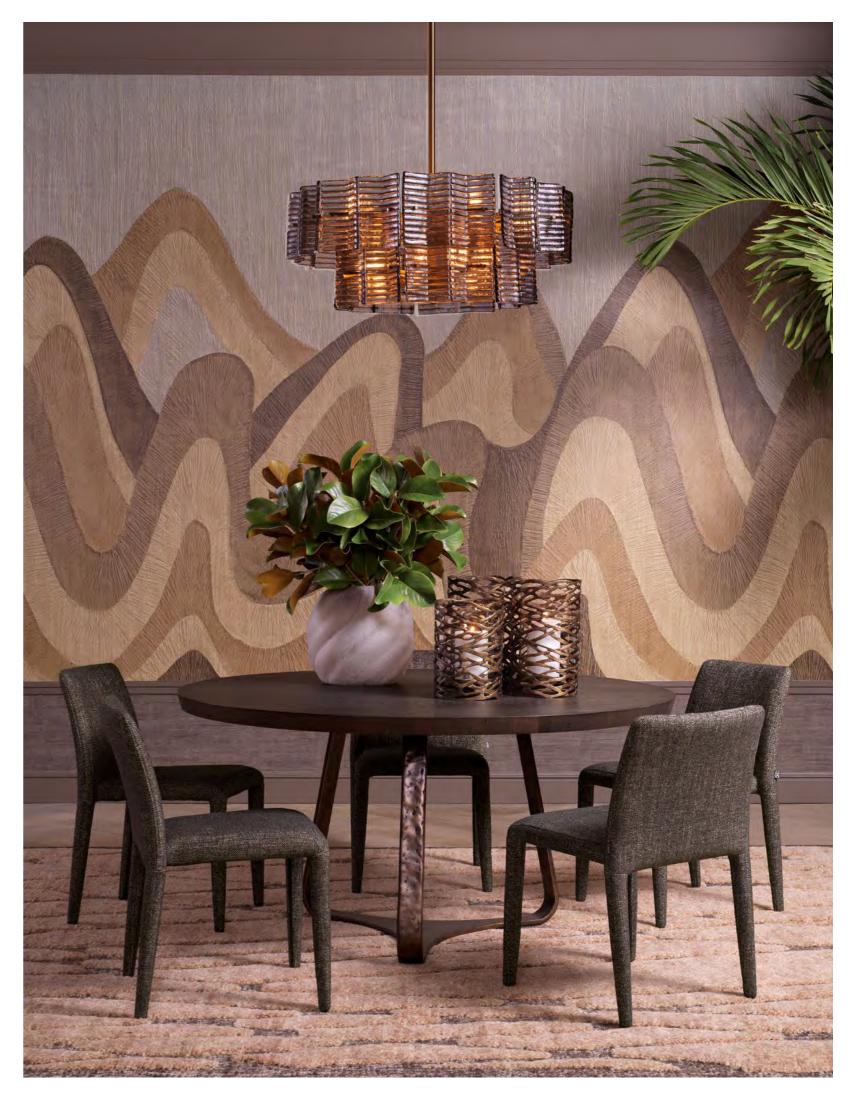

Chandelier Hyde 118358 - Dining Table Glenmont 119206 - Hurricane Greyson 119019 - Dining Chair Josephine 119418 Carpet Antoine 119122 - Vase Angelito S 114809

Chandelier Rhombus L 119178 - Drawer Chest Dimitrios 119211 - Coffee Table Cambronne 119143 - Side Table Cambronne 119210 Sofa Brannan 118861 - Hurricane Ruby 119020 - Side Table Crescent 117096 - Carpet Coralie 119149 - Nightstand Dimitrios 119213