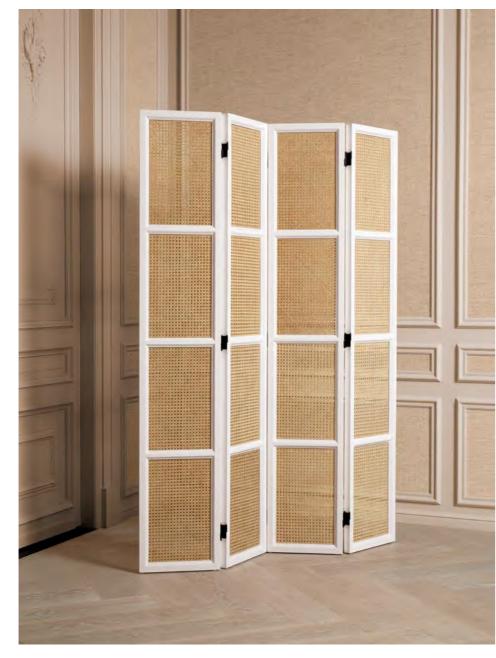

Coffee Table Bahamas 119167 - Dresser Bahamas 119166 - Chandelier Solange 118950 - Sofa Montgomery 118767 Table Lamp Dupoint 118367 - Folding screen Bahamas 119165

Folding Screen Bahamas 119165

#### RUSTIC ICONS in WHITE

The clean, coastal-inspired white finish brings a fresh touch to interiors.

Combined with natural rattan, these pieces evoke a relaxed yet polished atmosphere, perfect for adding texture and effortless style. The harmonious blend of light tones and rattan creates a serene environment that enhances both comfort and visual appeal.