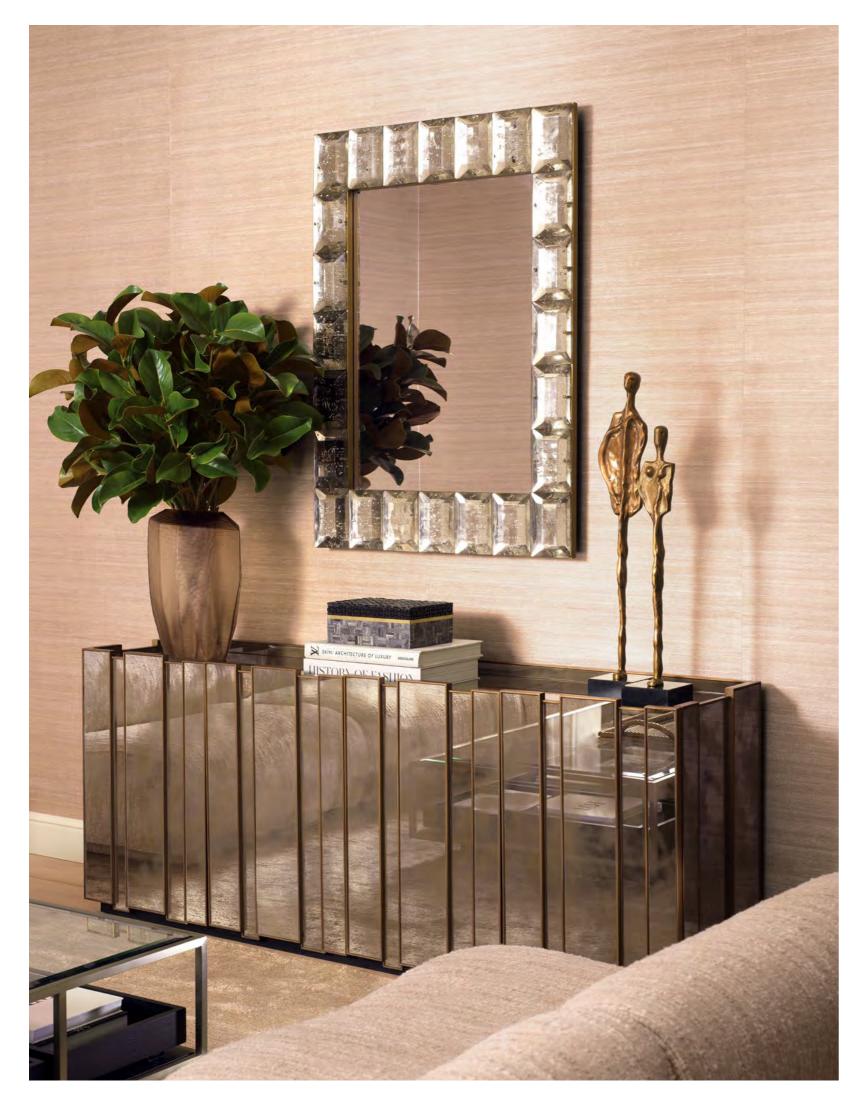

# GLASS REFLECTIONS for a SPACIOUS AMBIENCE

Mirrors and glass elements can transform a room, creating a sense of openness and depth. The interplay of clear and frosted glass enhances the ambiance, casting light and shadow that amplify the feeling of space. These reflective surfaces add dimension and bring a sophisticated, airy quality to any interior.