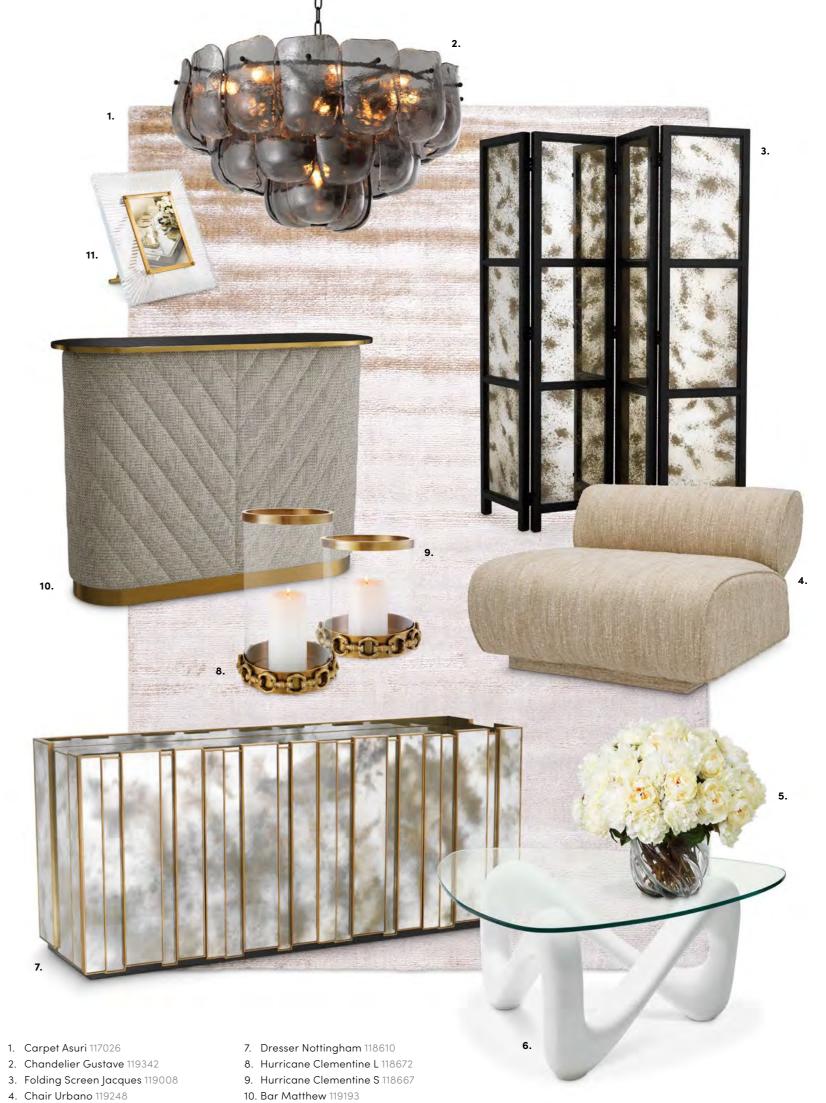

Table Lamp Arabella 119451 - Side Table Artemisa 119424

Chandelier Giardano 119154 - Folding Screen Jacques 119008 - Dresser Nottingham 118610 - Chair Urbano 119248 Side Table Hoxton set of 2 119422 - Coffee Table Roxton 119421

Coffee Table Roxton 119421

Chandelier Giardano 119154

Print Rift Valley set of 2 119750 - Cabinet San Bernardino 119397 - Coffee Table Roxton 119421 - Chair Urbano 119248

 $\epsilon$ 

Dresser Nottingham 118610 - Mirror Mariani 118139 - Box Seaside S 118123 - Object Dual 117253 - Vase Larisa 117598