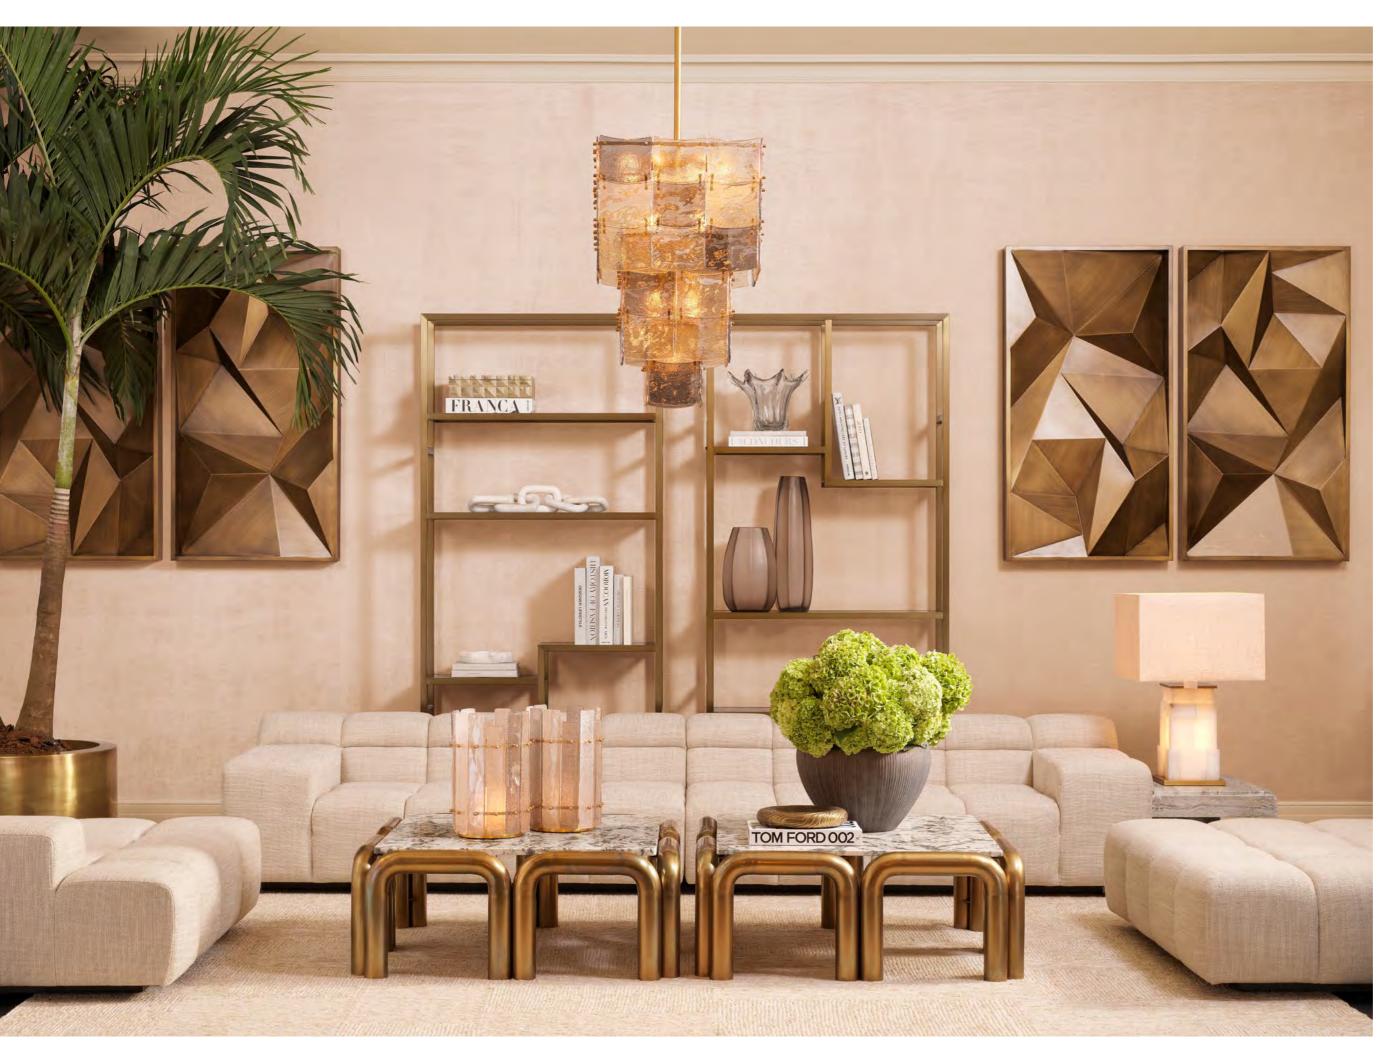

#### HARMONY in DESIGN

Grids and squares create a sense of order and balance, with symmetrical elements bringing a refined and serene atmosphere to the space. This thoughtful arrangement enhances both the aesthetic and the tranquility of the environment.

Chief Creative Officer, Edwin van der Gun

Spin var for Jun

Cabinet Corrado I 119315 - Cabinet Corrado II 119316

Chandelier Laurent 119177 - Wall Object Bravura 119375 - Sofa Hunter lounge left 118805 - Sofa Hunter left 118807 - Sofa Hunter right 118808 Sofa Hunter ottoman 118809 - Coffee Table Sunwood 118307 - Table Lamp Fabiano 119656 - Carpet Antoine 119122