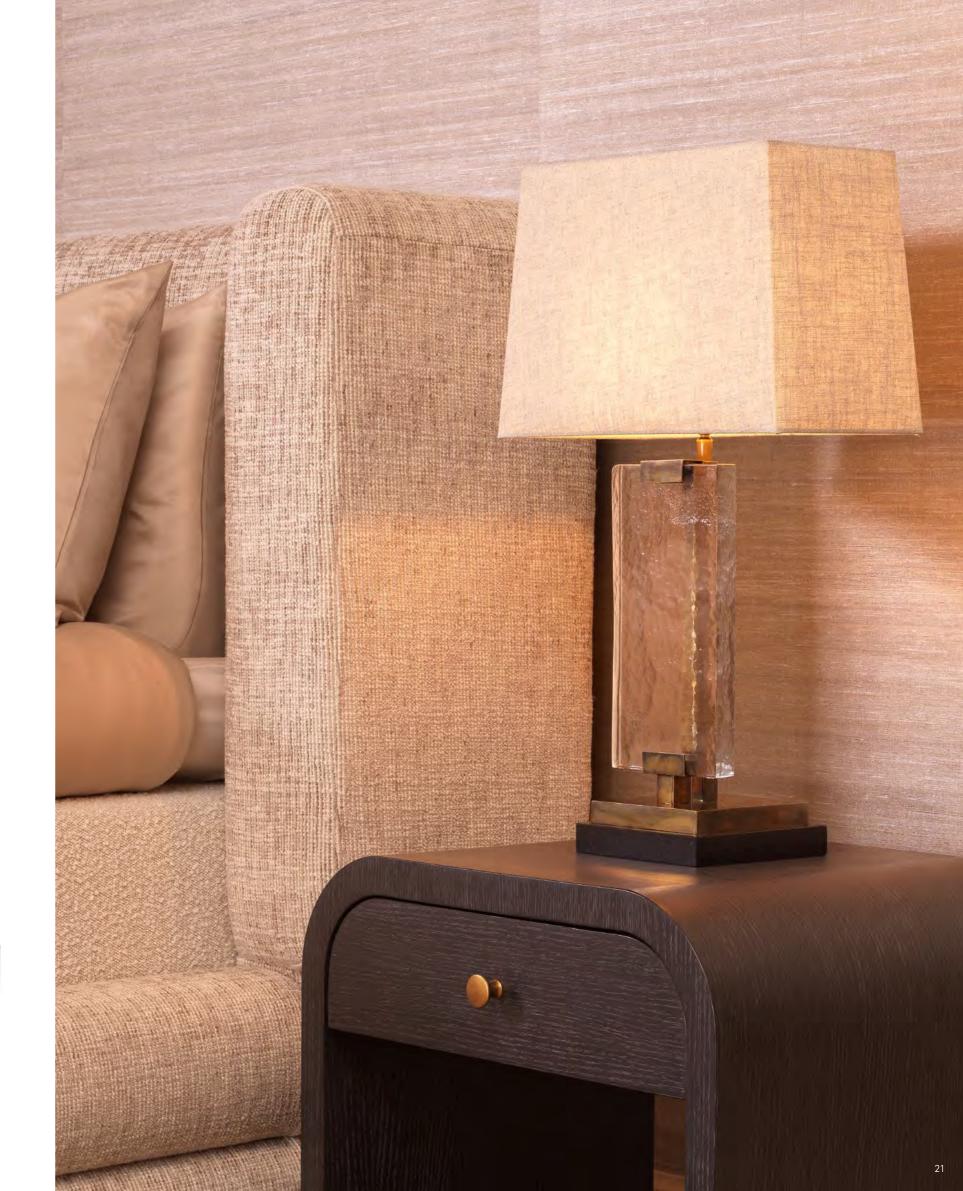

Chandelier Hyde 118358 - Dining Table Glenmont 119206 - Hurricane Greyson 119019 - Dining Chair Josephine 119418 Carpet Antoine 119122 - Vase Angelito S 114809

Chandelier Rhombus L 119178 - Drawer Chest Dimitrios 119211 - Coffee Table Cambronne 119143 - Side Table Cambronne 119210 Sofa Brannan 118861 - Hurricane Ruby 119020 - Side Table Crescent 117096 - Carpet Coralie 119149 - Nightstand Dimitrios 119213