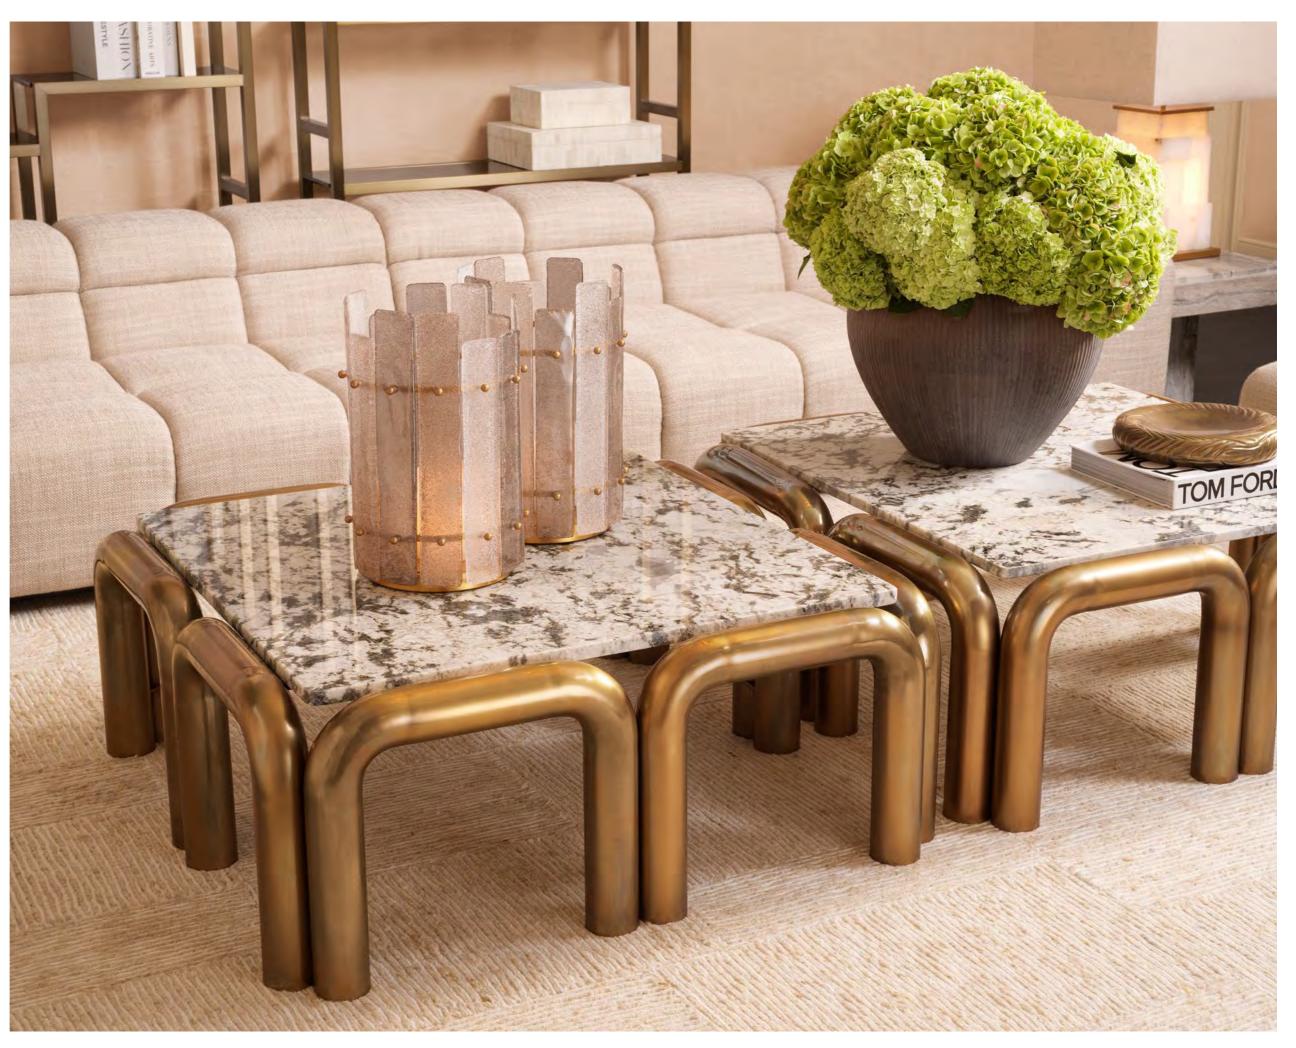

Chandelier Hyde 118358 - Dining Table Glenmont 119206 - Hurricane Greyson 119019 - Dining Chair Josephine 119418 Carpet Antoine 119122 - Vase Angelito S 114809

Chandelier Rhombus L 119178 - Drawer Chest Dimitrios 119211 - Coffee Table Cambronne 119143 - Side Table Cambronne 119210 Sofa Brannan 118861 - Hurricane Ruby 119020 - Side Table Crescent 117096 - Carpet Coralie 119149 - Nightstand Dimitrios 119213