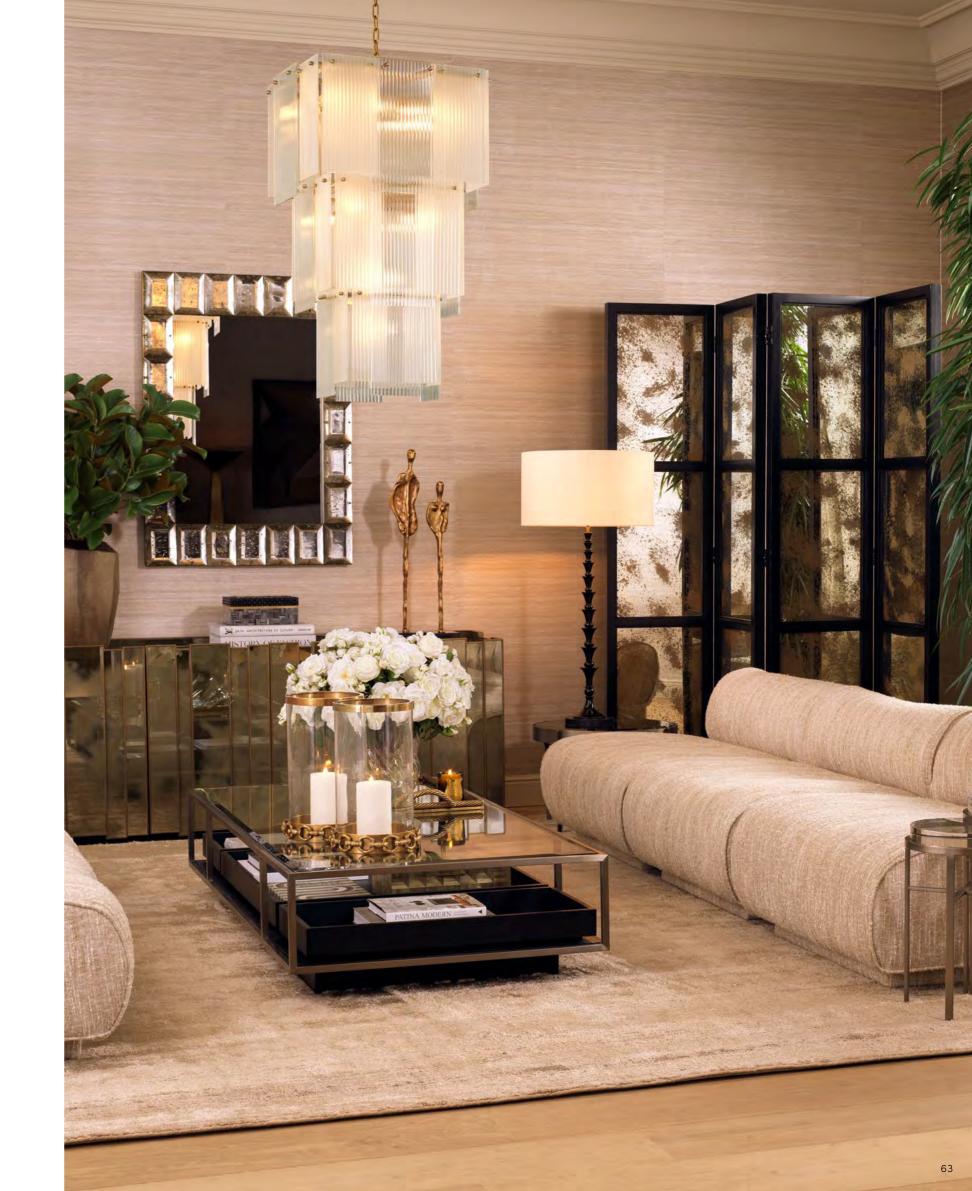

# GLASS REFLECTIONS for a SPACIOUS AMBIENCE

Mirrors and glass elements can transform a room, creating a sense of openness and depth. The interplay of clear and frosted glass enhances the ambiance, casting light and shadow that amplify the feeling of space. These reflective surfaces add dimension and bring a sophisticated, airy quality to any interior.

Chandelier Giardano 119154

Print Rift Valley set of 2 119750 - Cabinet San Bernardino 119397 - Coffee Table Roxton 119421 - Chair Urbano 119248

 $\epsilon$ 

Dresser Nottingham 118610 - Mirror Mariani 118139 - Box Seaside S 118123 - Object Dual 117253 - Vase Larisa 117598