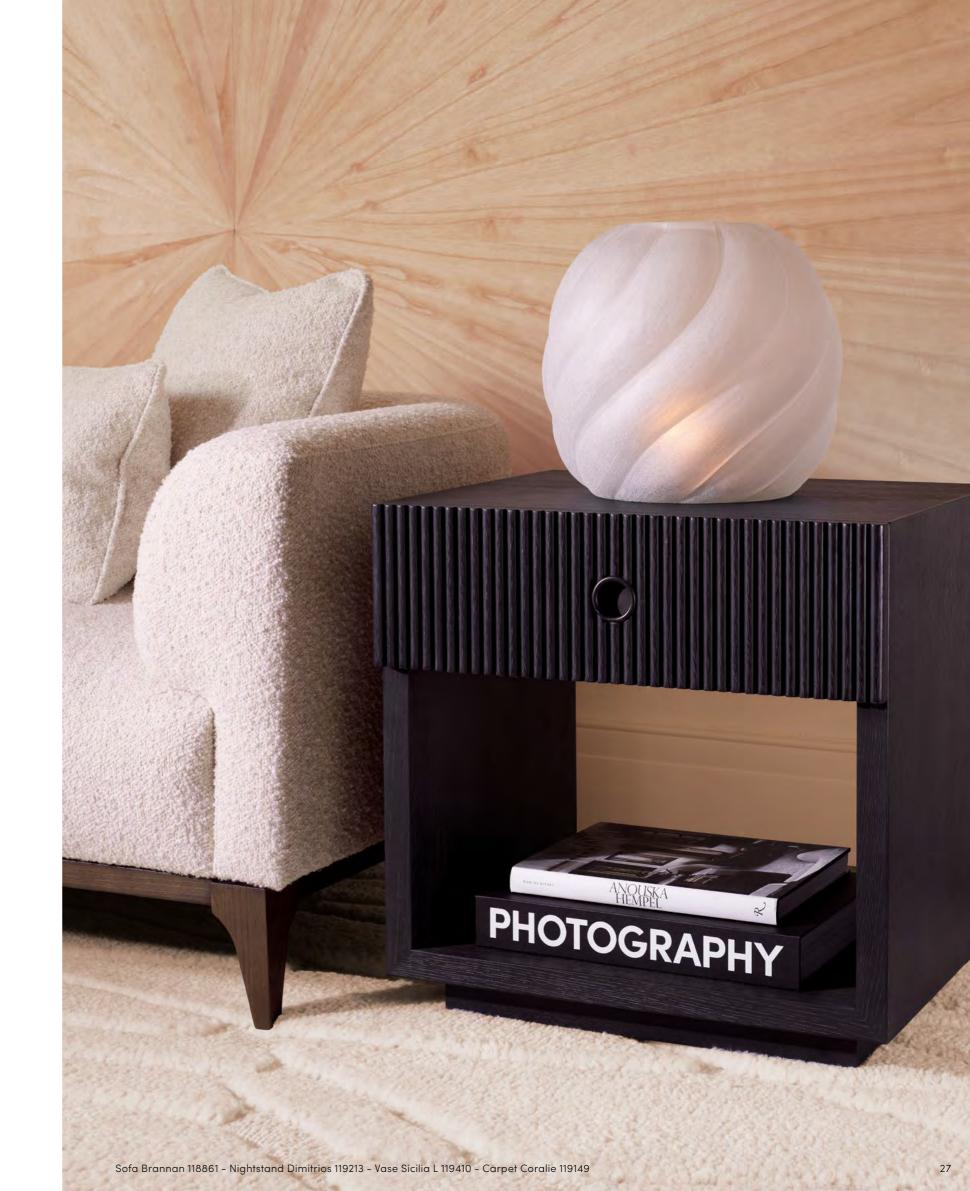

Chandelier Hyde 118358 - Dining Table Glenmont 119206 - Hurricane Greyson 119019 - Dining Chair Josephine 119418 Carpet Antoine 119122 - Vase Angelito S 114809

Chandelier Rhombus L 119178 - Drawer Chest Dimitrios 119211 - Coffee Table Cambronne 119143 - Side Table Cambronne 119210 Sofa Brannan 118861 - Hurricane Ruby 119020 - Side Table Crescent 117096 - Carpet Coralie 119149 - Nightstand Dimitrios 119213