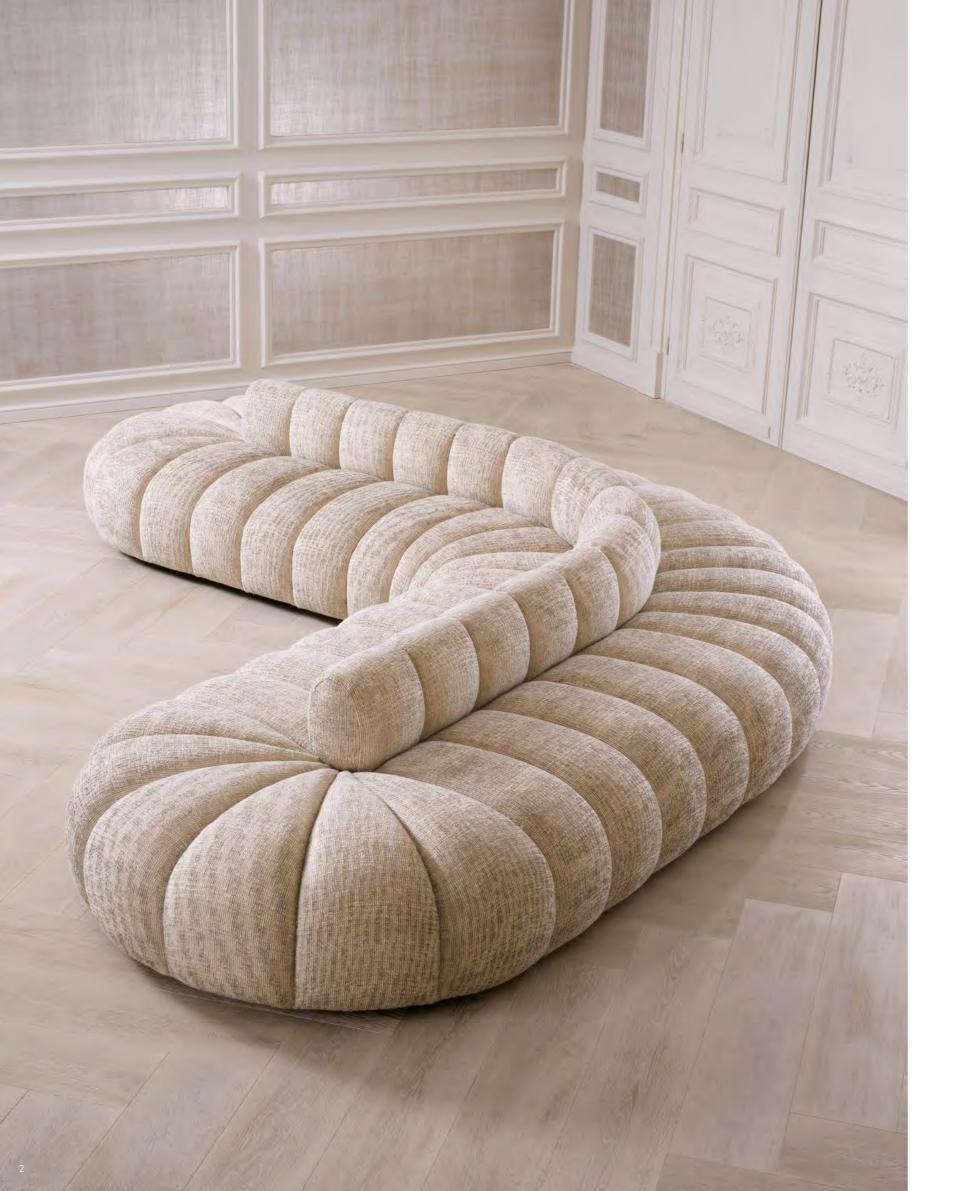

#### HARMONY in DESIGN

Grids and squares create a sense of order and balance, with symmetrical elements bringing a refined and serene atmosphere to the space. This thoughtful arrangement enhances both the aesthetic and the tranquility of the environment.