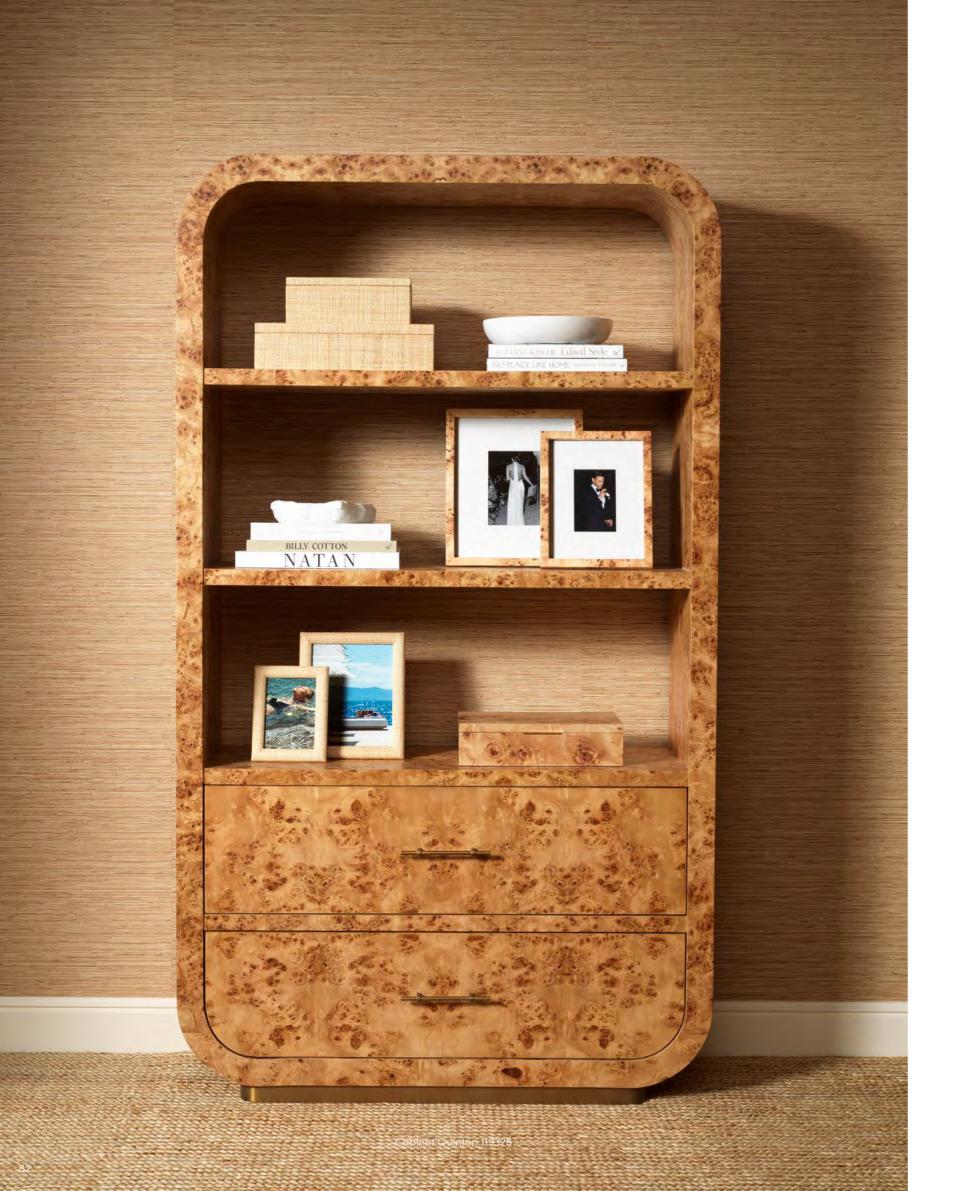

Coffee Table Botanico 118587 - Tray Harvard S 118911 - Bowl Clementine 118669 - Carpet Palinuro 118102

Chair Colony 119040

Coffee Table Quinton 119325 - Side Table Quinton 119326 - Sofa Jameson 118991 - Chair Jameson 119025 - Table Lamp Banyan 119587 Vase Celestino M 119406 - Carpet Soleste 112285 - Mirror Saint Jerome 118916