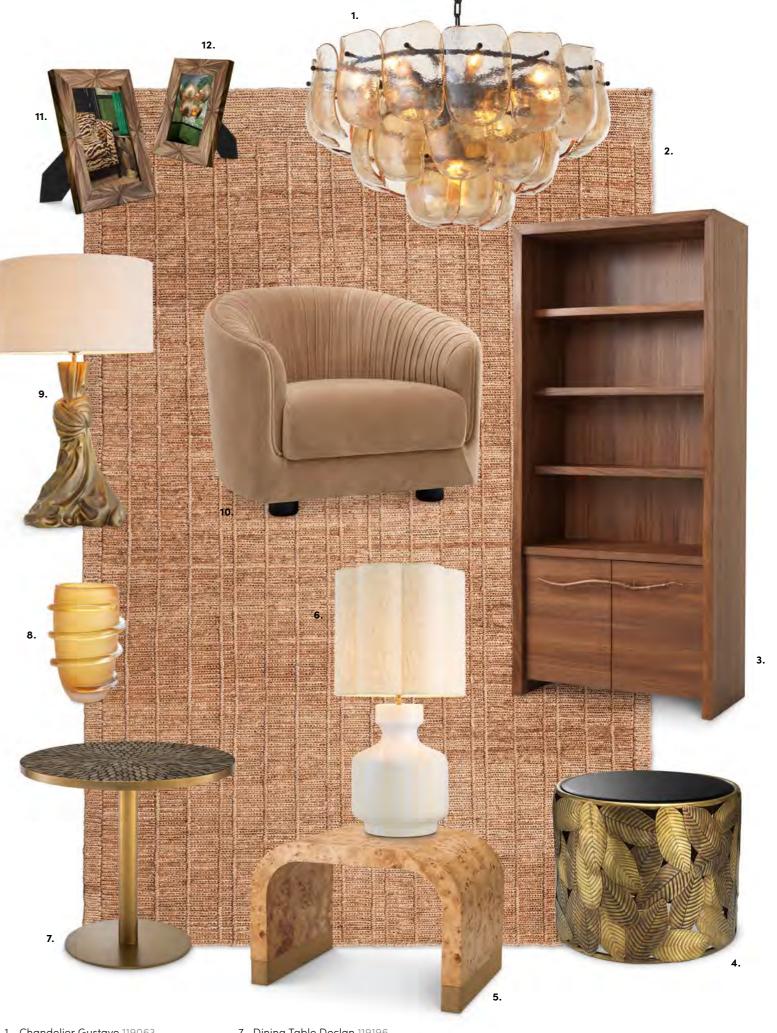

Table Lamp Banyan 119587 - Side Table Quinton 119326

Swivel Chair Rafael 118487 - Console Table Quinton set of 2 119327 - Mirror Saint Jerome 118916 - Table Lamp Beatriz 119100

- 1. Chandelier Gustave 119063
- 2. Carpet Palinuro 118102
- 3. Cabinet Charford 119134
- 4. Side Table Botanico 118588
- 5. Side Table Quinton 119326 6. Table Lamp Lorena 119101
- 7. Dining Table Declan 119196
- 8. Vase Eliano L 119403
- 9. Table Lamp Banyan 119671
- 10. Chair Jameson 119025
- 11. Picture Frame Harvard L 118930
- 12. Picture Frame Harvard S 118931