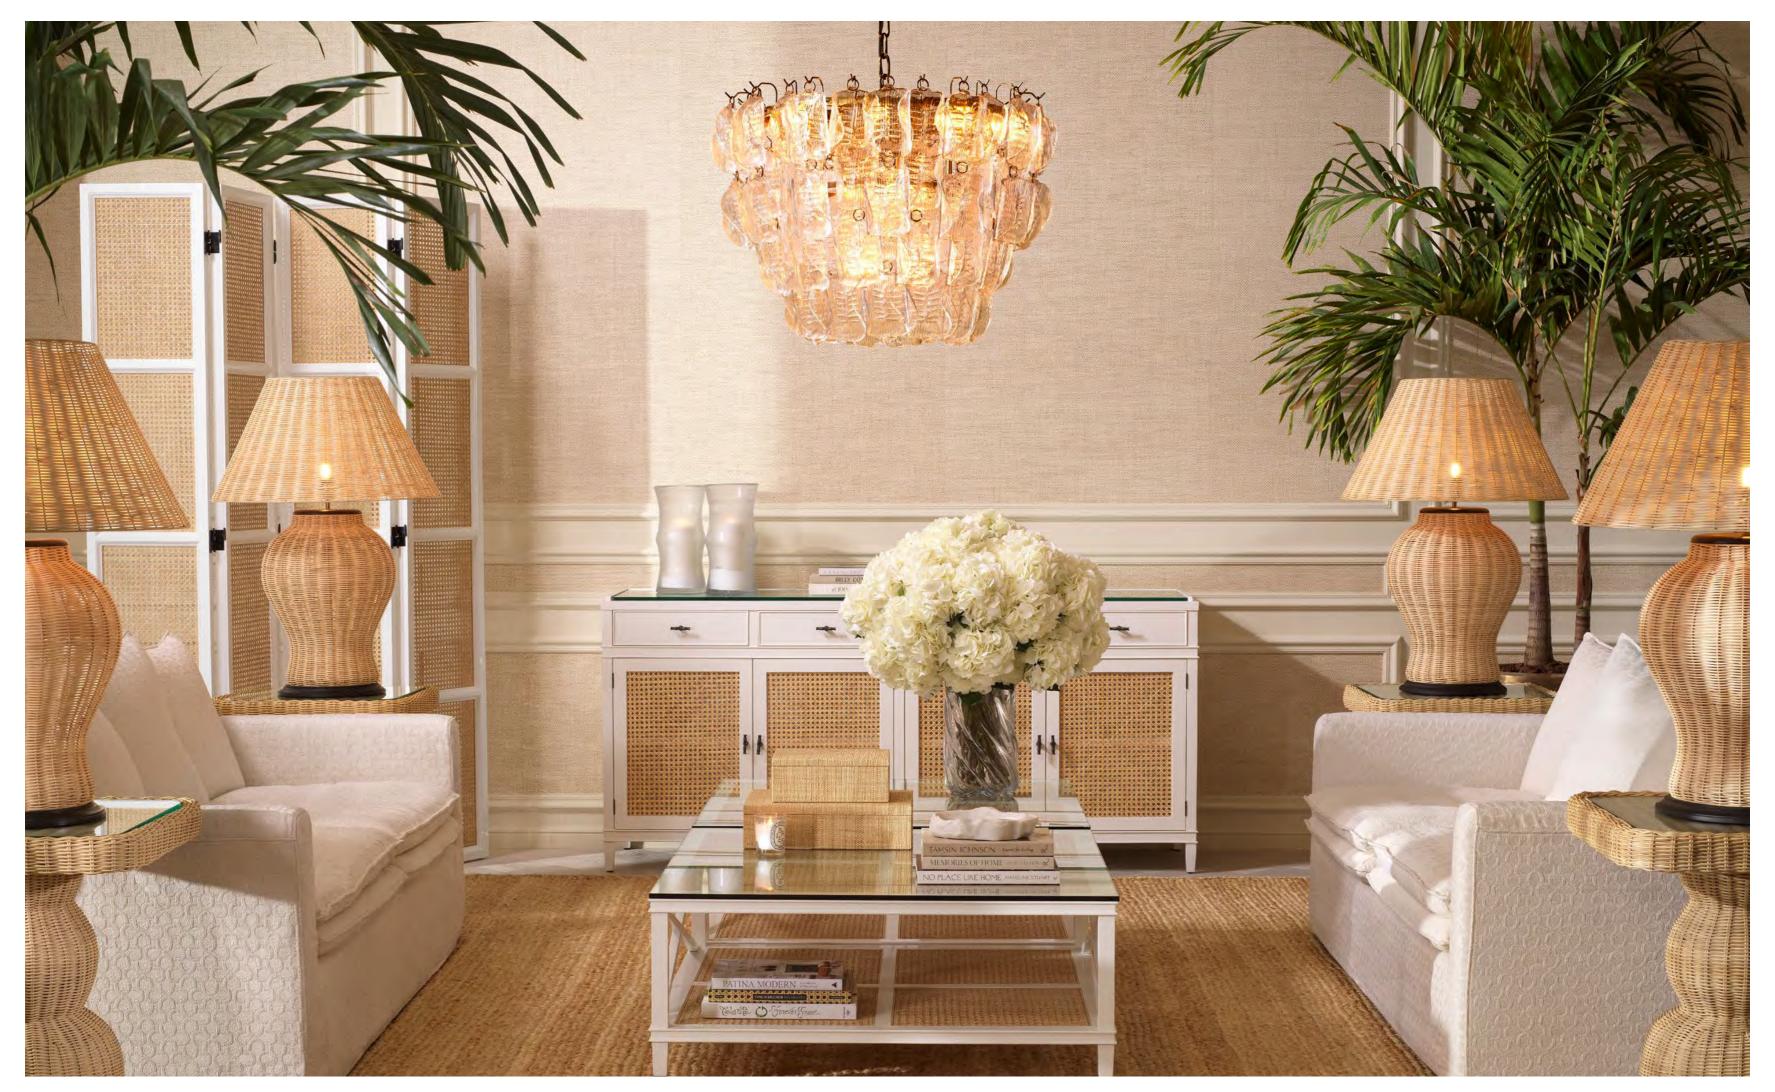

#### RUSTIC ICONS in WHITE

The clean, coastal-inspired white finish brings a fresh touch to interiors.

Combined with natural rattan, these pieces evoke a relaxed yet polished atmosphere, perfect for adding texture and effortless style. The harmonious blend of light tones and rattan creates a serene environment that enhances both comfort and visual appeal.