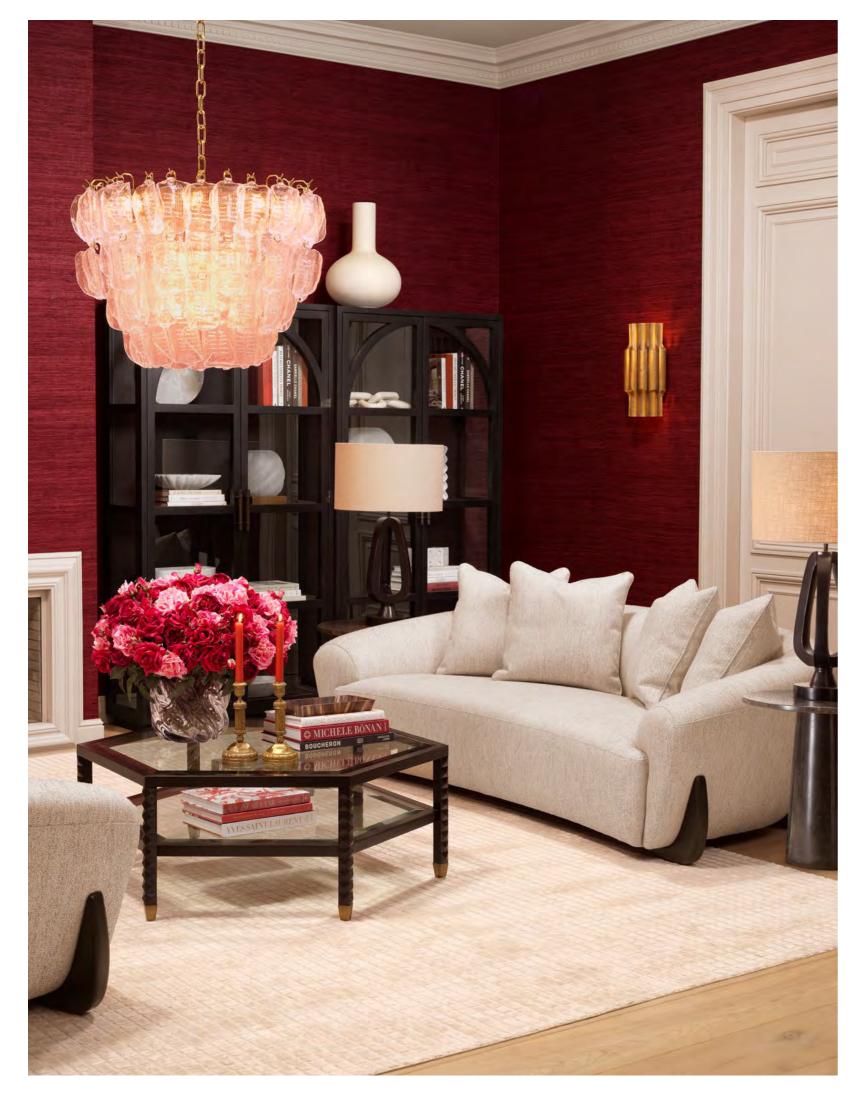

Chandelier Hyde 118358 - Dining Table Glenmont 119206 - Hurricane Greyson 119019 - Dining Chair Josephine 119418 Carpet Antoine 119122 - Vase Angelito S 114809

Chandelier Rhombus L 119178 - Drawer Chest Dimitrios 119211 - Coffee Table Cambronne 119143 - Side Table Cambronne 119210 Sofa Brannan 118861 - Hurricane Ruby 119020 - Side Table Crescent 117096 - Carpet Coralie 119149 - Nightstand Dimitrios 119213

Bouquet of Peonies 119279 - Column Lucca TM0047 - Vase Angelito S 114809