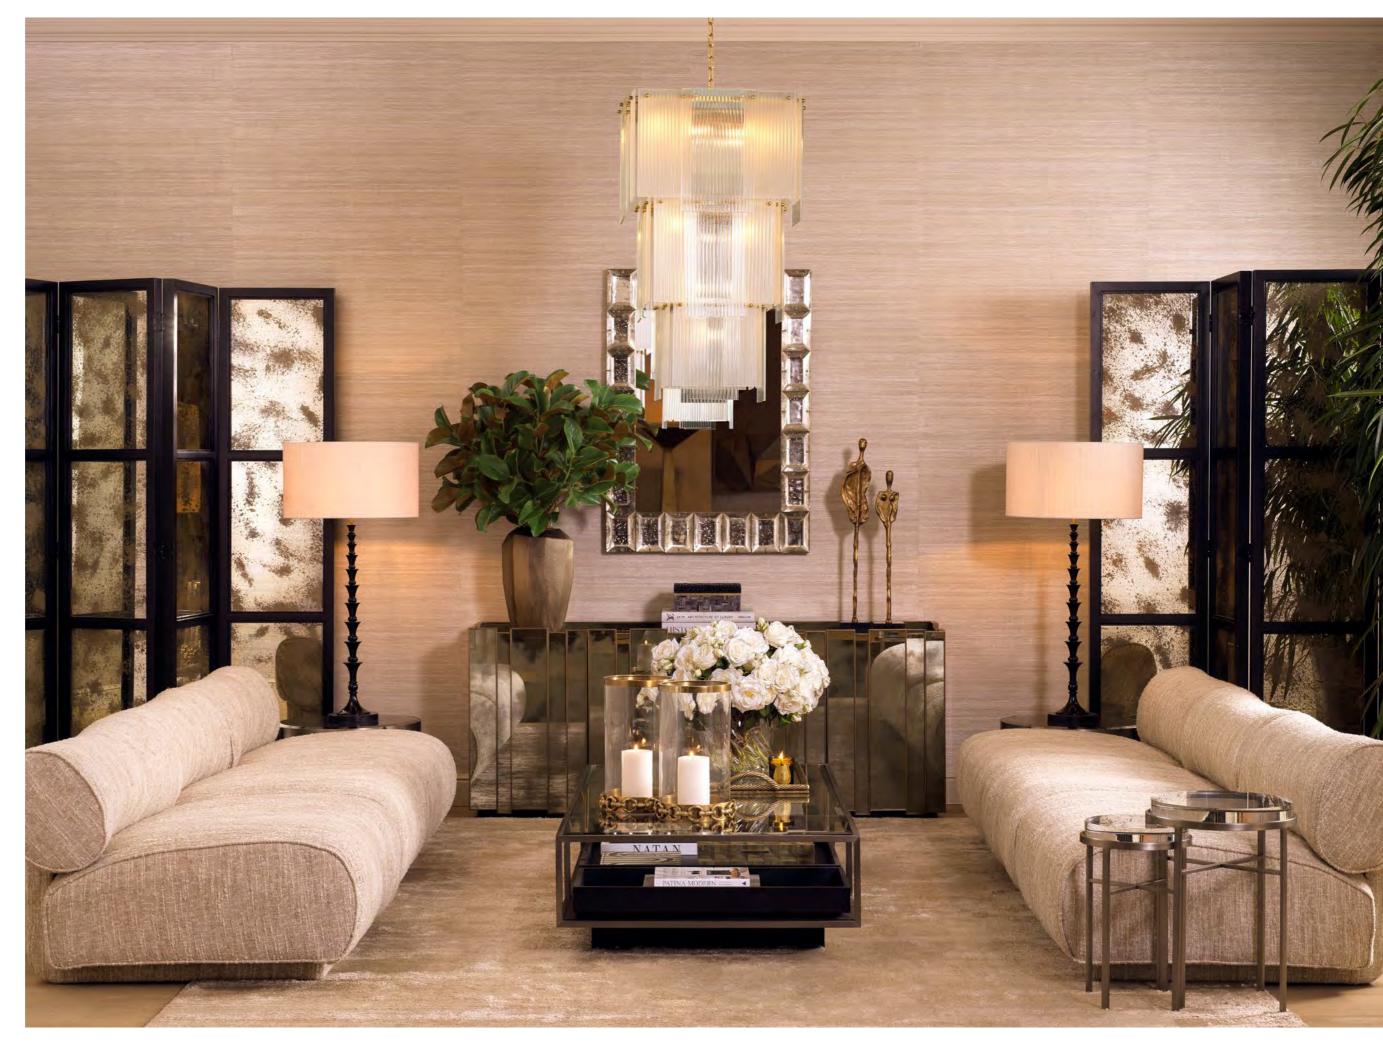

# GLASS REFLECTIONS for a SPACIOUS AMBIENCE

Mirrors and glass elements can transform a room, creating a sense of openness and depth. The interplay of clear and frosted glass enhances the ambiance, casting light and shadow that amplify the feeling of space. These reflective surfaces add dimension and bring a sophisticated, airy quality to any interior.

Chandelier Giardano 119154

Print Rift Valley set of 2 119750 - Cabinet San Bernardino 119397 - Coffee Table Roxton 119421 - Chair Urbano 119248

 $\epsilon$ 

Dresser Nottingham 118610 - Mirror Mariani 118139 - Box Seaside S 118123 - Object Dual 117253 - Vase Larisa 117598